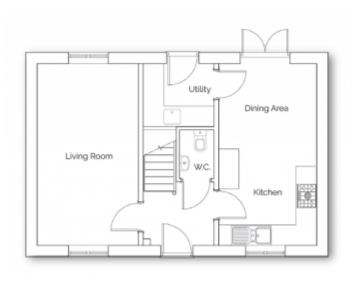

The Milton

The Milton is a most appealing, three bedroom home which offers a comfortable and familiar home style environment.

Entrance Hall

#### W.C

Living Room 5.52m x 3.05m (18' 1" x 10' 0")

Kitchen/Dining Area 5.52m x 2.95m (18' 1" x 9' 8")

Utility Room 2.13m x 1.92m (7' 0" x 6' 4")

First Floor

Landing

Master Bedroom 3.11m x 4.43m (10' 2" x 14' 6") En-Suite

Bedroom 2 3.02m x 3.24m (9' 11" x 10' 8")

Bedroom 3 2.40m x 3.24m (7' 10" x 10' 8")

Bathroom

Disclaimer

Please speak to our sales team regarding internal/external finishes to the individual plots and for the finishes on driveways, parking facilities, landscaping and fencing. The photography used in our brochures, website and marketing materials are for illustration purposes only and are used to represent typical house types and internal layouts. These have been created from photography of the show homes viewpoint to give the feel for the development, not an accurate description of the property. Materials used, bricks, roof tiles, internal layouts, elevations and landscaping may vary from house-to-house.

This floorplan is for illustrative purposes only and the location of doors, windows and other items are approximate.

Agents notes: All measurements are approximate and for general guidance only and whilst every attempt has been made to ensure accuracy, they must not be relied on. The fixtures, fittings and appliances referred to have not been tested and therefore no guarantee can be given that they are in working order. Internal photographs are reproduced for general information and it must not be inferred that any item shown is included with the property. Copyright © 2024 05458547 Registered Office: , 9 Bridge Street Belper Derbyshire DE56 1AY