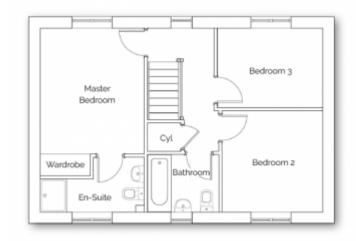

The Milton

The Milton is a most appealing, three bedroom home which offers a comfortable and familiar home style environment.

Entrance Hall

#### W.C

Living Room 5.52m x 3.05m (18' 1" x 10' 0")

Kitchen/Dining Area 5.52m x 2.95m (18' 1" x 9' 8")

Utility Room 2.13m x 1.92m (7' 0" x 6' 4")

First Floor

Landing

Master Bedroom 3.11m x 4.43m (10' 2" x 14' 6") En-Suite

Bedroom 2 3.02m x 3.24m (9' 11" x 10' 8")

Bedroom 3 2.40m x 3.24m (7' 10" x 10' 8")

Bathroom

Disclaimer

Please speak to our sales team regarding internal/external finishes to the individual plots and for the finishes on driveways, parking facilities, landscaping and fencing. The photography used in our brochures, website and marketing materials are for illustration purposes only and are used to represent typical house types and internal layouts. These have been created from photography of the show homes viewpoint to give the feel for the development, not an accurate description of the property. Materials used, bricks, roof tiles, internal layouts, elevations and landscaping may vary from house-to-house.