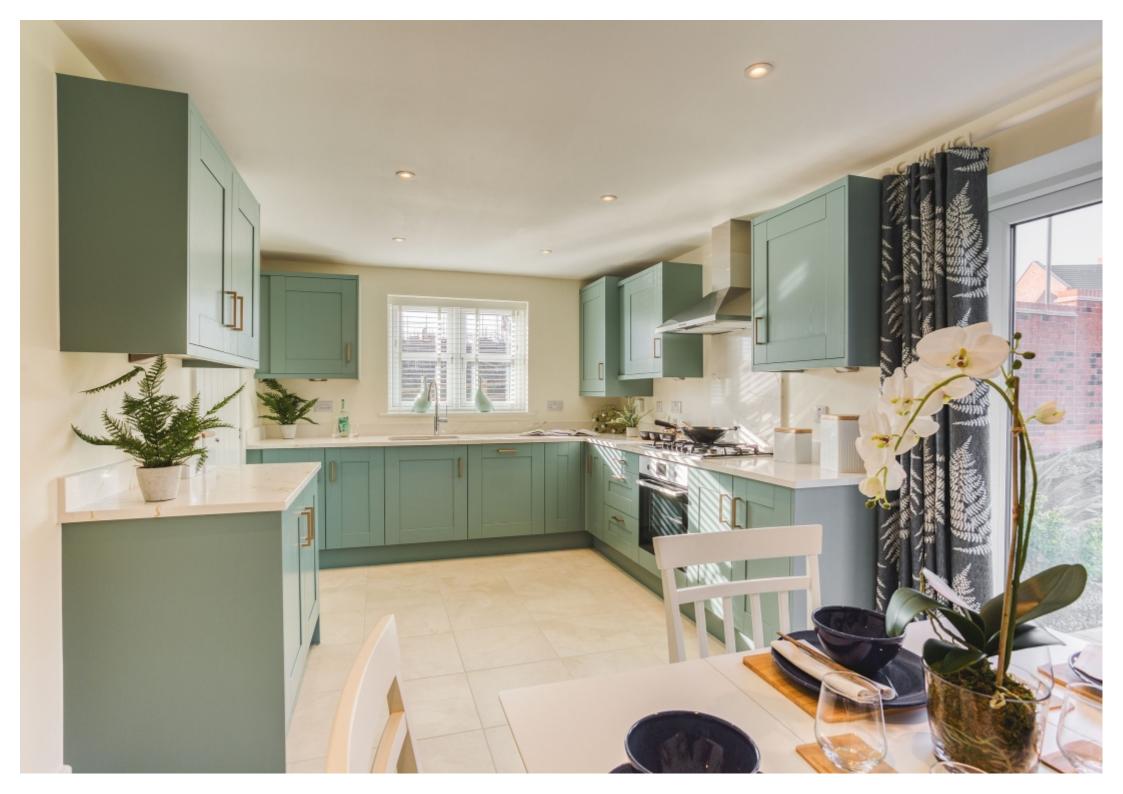

#### W.C

Living Room 5.52m x 3.05m (18' 1" x 10' 0")

Kitchen/Dining Area 5.52m x 2.95m (18' 1" x 9' 8")

Utility Room 2.13m x 1.92m (7' 0" x 6' 4")

First Floor

Landing

Master Bedroom 3.11m x 4.43m (10' 2" x 14' 6") En-Suite