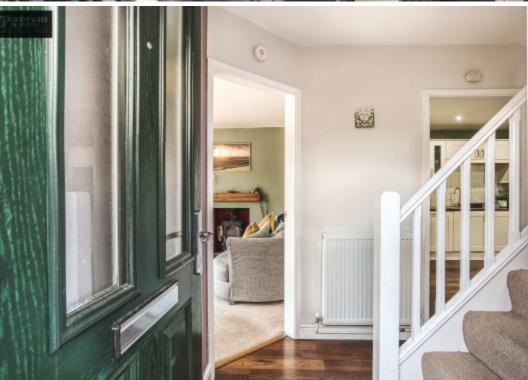

#### Side Entrance Hallway

2.52m x 1.77m (8' 3" x 5' 10") Entered via a double glazed composite door from the side elevation into the spacious entrance hallway with solid wood floor covering. Carpeted stair case to the 1st floor landing with under stairs storage cupboards, wall mounted radiator and internal doors accessing the downstairs WC, lounge and kitchen area.