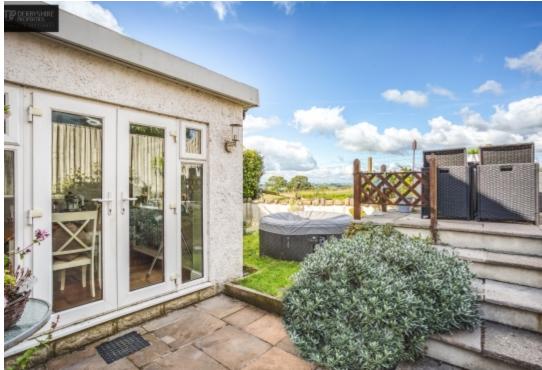

#### Outside

The majority of the frontage is taken up with a block paved driveway providing parking for 2 to 3 vehicles. Mature hedge row boundary and flowerbed creates highlevels of privacy from neighbouring properties and a side access pathway leads to the rear garden and houses 2 timber garden sheds and coal store.

The beautiful rear garden has been landscaped and comprises of a paved entertaining terrace, lawn with inset raised flower beds and a feature raised patio terrace ideal for entertaining with timber fenced boundaries and attached trellising.