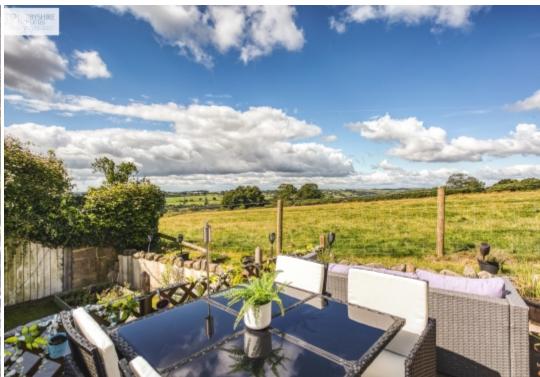

The beautiful rear garden has been landscaped and comprises of a paved entertaining terrace, lawn with inset raised flower beds and a feature raised patio terrace ideal for entertaining with timber fenced boundaries and attached trellising.