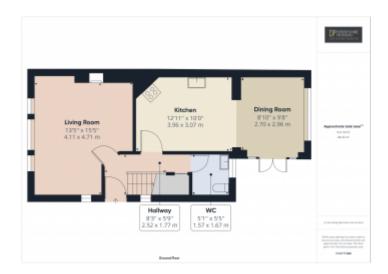

#### Side Entrance Hallway

2.52m x 1.77m (8' 3" x 5' 10") Entered via a double glazed composite door from the side elevation into the spacious entrance hallway with solid wood floor covering. Carpeted stair case to the 1st floor landing with under stairs storage cupboards, wall mounted radiator and internal doors accessing the downstairs WC, lounge and kitchen area.

#### Cloakroom/WC

1.57m x 1.67m (5' 2" x 5' 6") Wall mounted wash hand basin, double glazed obscured window to the rear elevation and wall mounted radiator.

## Spacious Living Room

4.11m x 4.71m (13' 6" x 15' 5") Benefiting from three double glazed windows to the front elevation and additional obscured glass window to the side elevation, wall mounted radiator, TV and telephone points. The feature focal point of the room is in a cast-iron log burning fire inset into the chimney recess with attractive exposed timber lintel and raised tiled hearth.

#### Kitchen Area

3.96m x 3.07m (13' 0" x 10' 1") Mainly comprising of a range of matching wall and base mounted 'Shaker' units with modern flat edged worksurfaces incorporating a 1 1/2 bowl stainless steel sink drainer unit with tiled splashback areas. A number of integrated appliances to include electric oven, four ring gas hob with stainless steel splashback/extractor canopy over and dishwasher. Under cupboard lighting, spotlight into ceiling, solid wood floor covering, space for American style fridge/freezer and modern wall mounted vertical radiator.

## Dining Room/Garden Room

2.70m x 2.96m (8' 10" x 9' 9") This beautiful rear extension combines the kitchen and dining area seamlessly with the continuation of the wood floor covering, modern horizontal radiator, double glazed window to the rear elevation and double glazed French doors with adjoining side panels accessing the rear garden terrace.

This floorplan is for illustrative purposes only and the location of doors, windows and other items are approximate.

Agents notes: All measurements are approximate and for general guidance only and whilst every attempt has been made to ensure accuracy, they must not be relied on. The fixtures, fittings and appliances referred to have not been tested and therefore no guarantee can be given that they are in working order. Internal photographs are reproduced for general information and it must not be inferred that any item shown is included with the property. Copyright © 2024 05458547 Registered Office: , 9 Bridge Street Belper Derbyshire DE56 1AY