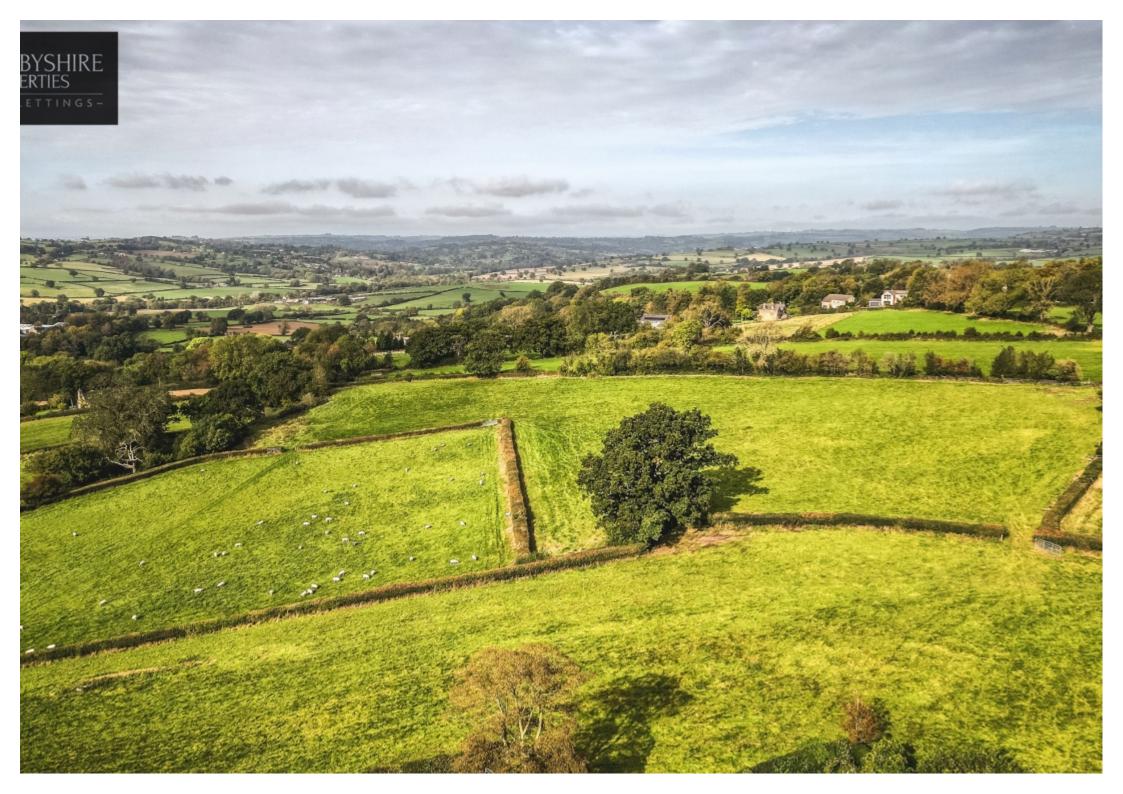

## **Property Description**

Located in the picturesque village of Hazelwood close to Duffield and Belper is the spacious three bedroom semi detached house benefiting from a semi rural location and stunning countryside views.

## **Main Particulars**

Derbyshire Properties are delighted to introduce this beautifully presented and spacious semi detached house, located in the picturesque village of Hazelwood, close to Duffield and Belper. The location is highly regarded as one of the best villages within the area. Internally the property comprises of :- entrance hallway, spacious lounge, downstairs WC and open plan living/kitchen. To the first floor there are three bedrooms, bathroom and separate WC. Externally the property offers a spacious driveway with ample parking and landscaped rear garden overlooking rolling countryside.