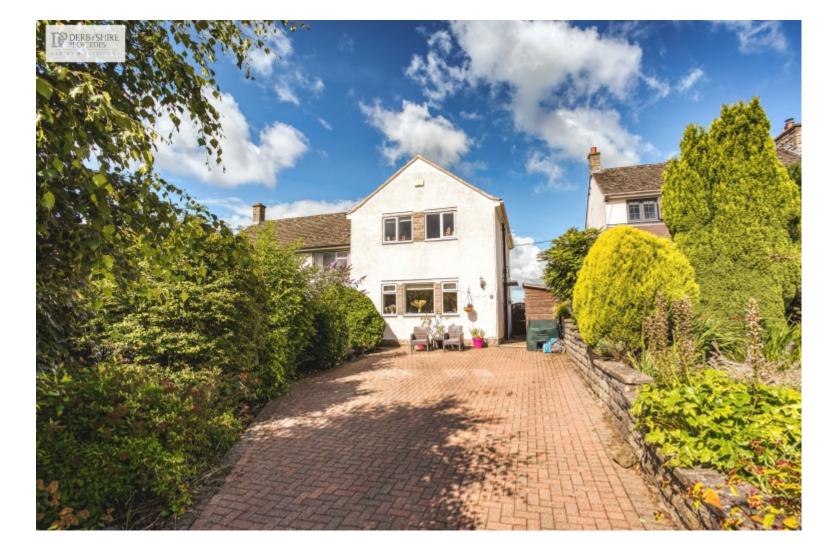

£390,000

Hazelwood Hill, Hazelwood, Belper DE56 4AD

Semi-Detached House | 3 Bedrooms | 2 Bathrooms

## **Property Description**

Located in the picturesque village of Hazelwood close to Duffield and Belper is the spacious three bedroom semi detached house benefiting from a semi rural location and stunning countryside views.

## **Main Particulars**

Derbyshire Properties are delighted to introduce this beautifully presented and spacious semi detached house, located in the picturesque village of Hazelwood, close to Duffield and Belper. The location is highly regarded as one of the best villages within the area. Internally the property comprises of :- entrance hallway, spacious lounge, downstairs WC and open plan living/kitchen. To the first floor there are three bedrooms, bathroom and separate WC. Externally the property offers a spacious driveway with ample parking and landscaped rear garden overlooking rolling countryside.

#### Outside

The majority of the frontage is taken up with a block paved driveway providing parking for 2 to 3 vehicles. Mature hedge row boundary and flowerbed creates highlevels of privacy from neighbouring properties and a side access pathway leads to the rear garden and houses 2 timber garden sheds and coal store.