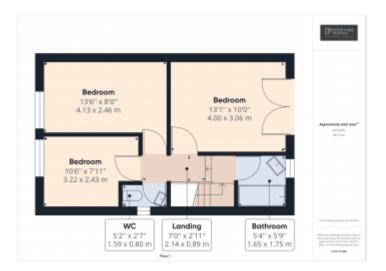

## Landing

2.14m x 0.89m (7' 0" x 2' 11") Accessed via the main entrance hallway with internal doors giving access to all bedrooms, bathroom and WC.

#### Bedroom 1 (Master Suite)

4.00m x 3.06m (13' 1" x 10' 0") Located to the rear of the property and benefiting from a superb countryside view via double glazed French doors and Juliet balcony. Exposed floorboards, wall mounted radiator with decorative cover a range of in-built modern wardrobes providing useful storage and hanging space.

#### Bedroom 2

4.13m x 2.46m (13' 7" x 8' 1") With double glazed window to the front elevation, exposed floorboards, wall mounted radiator, space for bedroom furniture and aninbuilt double fitted wardrobe.

#### Bedroom 3

3.22m x 2.43m (10' 7" x 8' 0") With double glazed window, wall mounted radiator and space for bedroom furniture.

#### Separate WC

1.59m x 0.80m (5' 3" x 2' 7") With low-level WC, called mounted wash hand basin with tiled splashbacks, wall mounted radiator and double glazed window.

#### Bathroom

1.65m x 1.75m (5' 5" x 5' 9") This modern two-piece suite comprises of a corner vanity unit with tiled splashback's, panelled bath with shower attachment and complimentary shower screen, part tiling to walls, double glazed obscured window, tiled floor covering and wall mounted, chrome heated towel rail.

This floorplan is for illustrative purposes only and the location of doors, windows and other items are approximate.

Agents notes: All measurements are approximate and for general guidance only and whilst every attempt has been made to ensure accuracy, they must not be relied on. The fixtures, fittings and appliances referred to have not been tested and therefore no guarantee can be given that they are in working order. Internal photographs are reproduced for general information and it must not be inferred that any item shown is included with the property. Copyright © 2024 05458547 Registered Office: , 9 Bridge Street Belper Derbyshire DE56 1AY