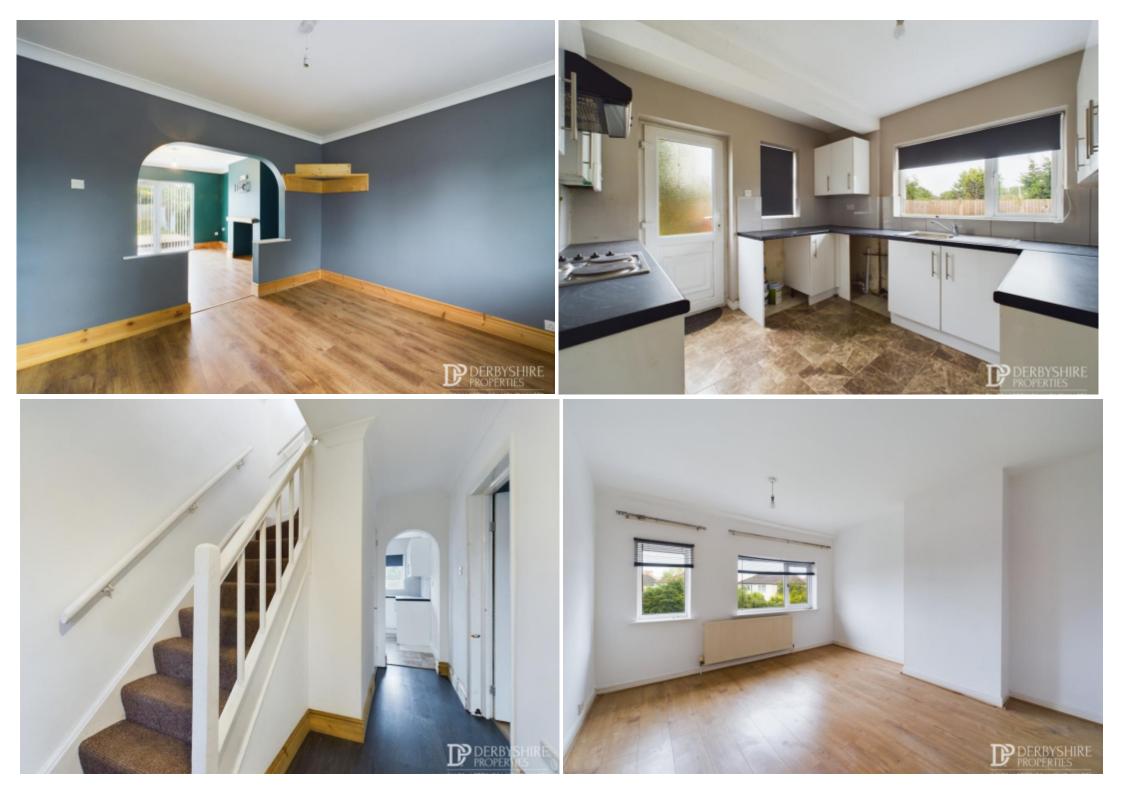

## **Main Particulars**

Step inside you will be greeted by the hallway which leads through to the large living room/dining area. At the end of the hallway youll find the kitchen which comes equipped with basic appliances. Upstairs, there are two generously sized double bedrooms, providing ample space for comfort and convenience. Additionally, there is a single bedroom, perfect for a childs room, guest room, or home office.