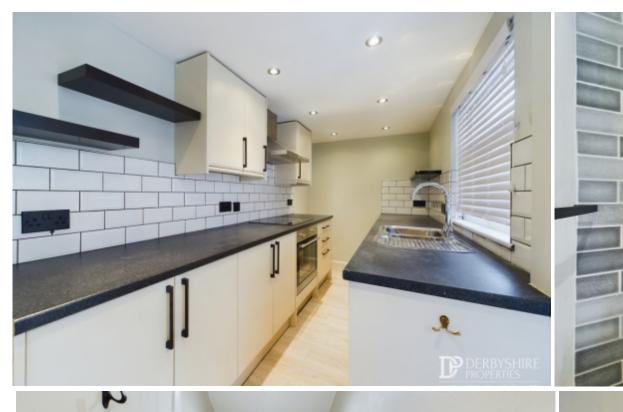

## **Step Inside**

The kitchen has been thoughtfully refurbished with modern fittings and appliances, making meal preparation a breeze. The newly fitted bathroom combines comfort and style.y.

Step outside to a well-maintained garden, offering a perfect setting for outdoor relaxation.