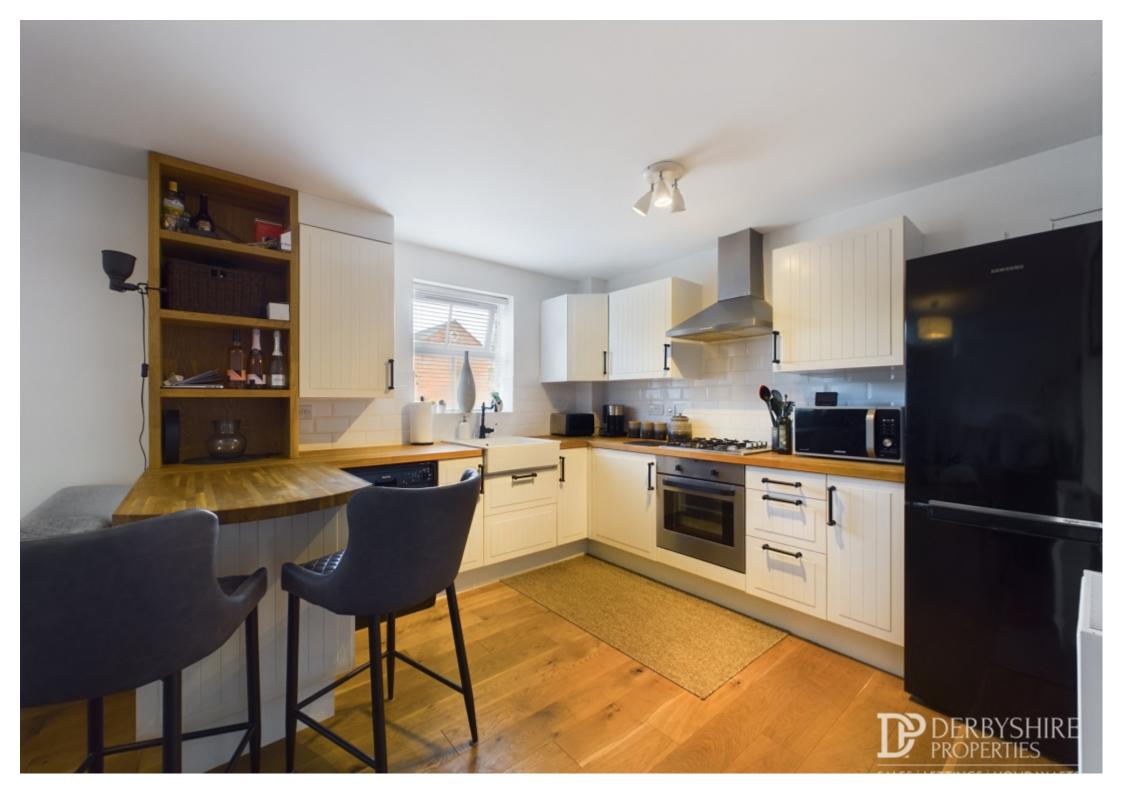

#### Open Plan Living Kitchen

7.89m x 3.34m (25' 11" x 10' 11") Kitchen Area - Mainly comprising of a range of matching wall base mounted units with solid wood work surfaces incorporating a modern Belfast sink with mixer taps, under counter space and plumbing for dishwasher, integrated electric oven, four ring gas hob and stainless steel extractor canopy. Space fridge/freezer, part wall tiling, double glazed window to the rear elevation, engineered oak wood floor covering and useful breakfast bar area with seating space.