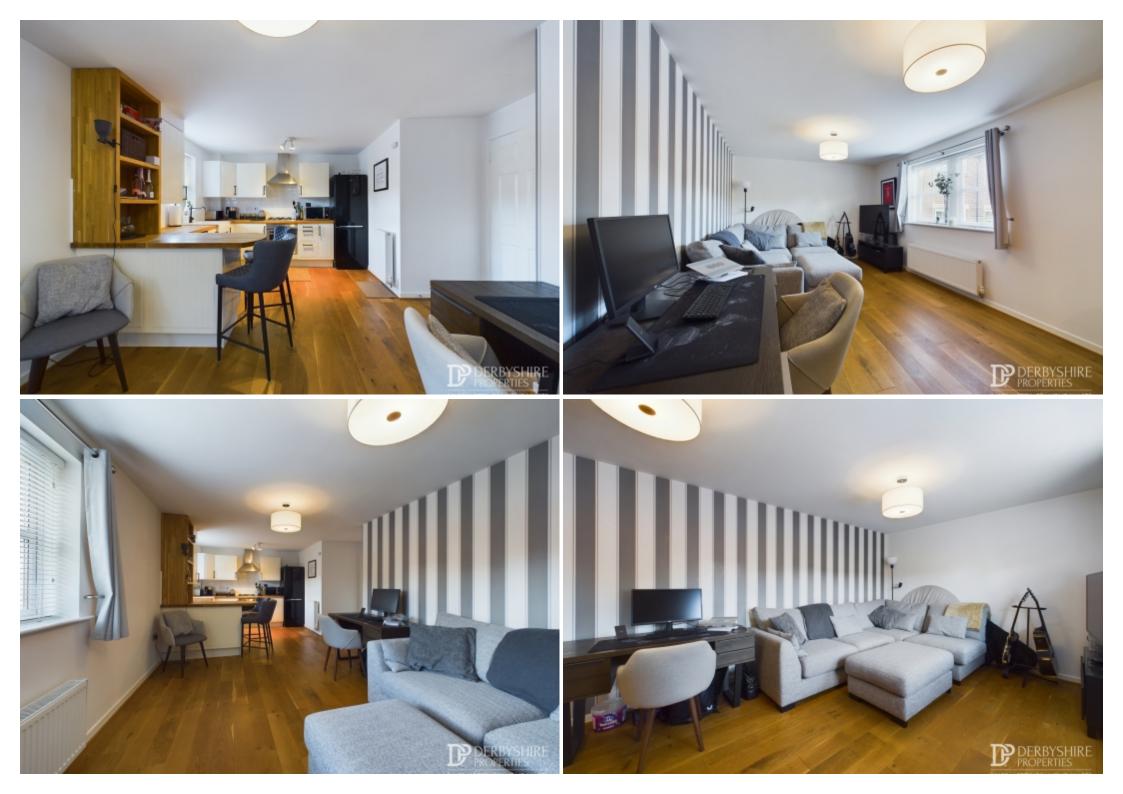

#### Open Plan Living Kitchen

7.89m x 3.34m (25' 11" x 10' 11") Kitchen Area - Mainly comprising of a range of matching wall base mounted units with solid wood work surfaces incorporating a modern Belfast sink with mixer taps, under counter space and plumbing for dishwasher, integrated electric oven, four ring gas hob and stainless steel extractor canopy. Space fridge/freezer, part wall tiling, double glazed window to the rear elevation, engineered oak wood floor covering and useful breakfast bar area with seating space.

Living Area - With the continuation of the wood floor covering from the kitchen, double glazed window to the rear elevation, wall mounted radiator, a TV point.