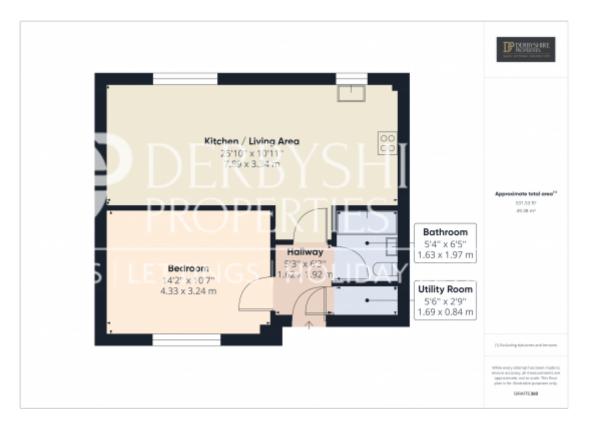

#### Entrance Hall

1.62m x 1.93m (5' 4" x 6' 4") Leading in from the first floor landing, engineered wood floor covering wood floor covering, wall mounted 'hive' heating system, useful storage cupboard, wall mounted radiator and wall mounted Telecom entry system.

#### Utility Room

1.69m x 0.84m (5' 7" x 2' 9") With space and plumbing for washing machine.

#### Open Plan Living Kitchen

7.89m x 3.34m (25' 11" x 10' 11") Kitchen Area - Mainly comprising of a range of matching wall base mounted units with solid wood work surfaces incorporating a modern Belfast sink with mixer taps, under counter space and plumbing for dishwasher, integrated electric oven, four ring gas hob and stainless steel extractor canopy. Space fridge/freezer, part wall tiling, double glazed window to the rear elevation, engineered oak wood floor covering and useful breakfast bar area with seating space.

#### Bedroom

4.33m x 3.24m (14' 2" x 10' 8") This larger than average bedroom has a double glazed window to the front elevation, wall mounted radiator, space for numerous pieces of bedroom furniture.

#### Bathroom

This well appointed contemporary three-piece white suite contains an encased modern WC with matching wall mounted vanity unit with inset sink and mixer taps. L shape Space-Saver bath with centrally mounted taps, wall mounted mains fed shower and complimentary glass shower screen, part tiling to walls, wall mounted heated towel rail, tiled floor covering and ceiling mounted extractor fan.