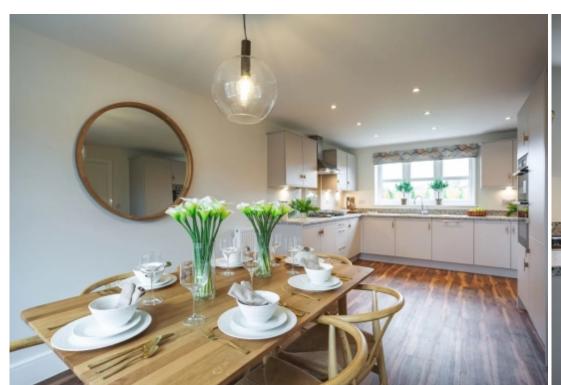

The Richmond is a double fronted four bedroom, link-detached house offering stylish and contemporary living. The ground floor incorporates an open plan family dining kitchen, alongside a delightful dual aspect living room, with feature French doors to the rear. The attractive hallway also offers access to the downstairs cloakroom WC and understairs store cupboard, a utility room off the kitchen with rear door completes the ground floor accommodation. On the first floor you will find the master bedroom with fitted wardrobes and en-suite, and a further three bedrooms and well positioned family bathroom.

- Solid surface worktops to kitchen & utility room
- Floor tiling to kitchen diner & utility