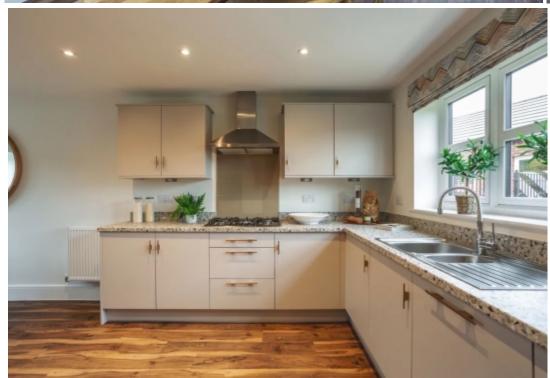

The Richmond is a double fronted four bedroom, link-detached house offering stylish and contemporary living. The ground floor incorporates an open plan family dining kitchen, alongside a delightful dual aspect living room, with feature French doors to the rear. The attractive hallway also offers access to the downstairs cloakroom WC and understairs store cupboard, a utility room off the kitchen with rear door completes the ground floor accommodation. On the first floor you will find the master bedroom with fitted wardrobes and en-suite, and a further three bedrooms and well positioned family bathroom.