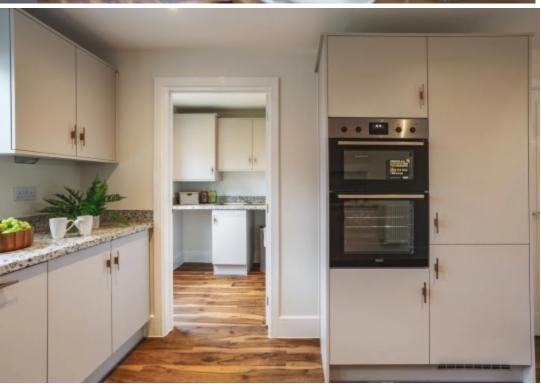

The Richmond is a double fronted four bedroom, link-detached house offering stylish and contemporary living. The ground floor incorporates an open plan family dining kitchen, alongside a delightful dual aspect living room, with feature French doors to the rear. The attractive hallway also offers access to the downstairs cloakroom WC and understairs store cupboard, a utility room off the kitchen with rear door completes the ground floor accommodation. On the first floor you will find the master bedroom with fitted wardrobes and en-suite, and a further three bedrooms and well positioned family bathroom.