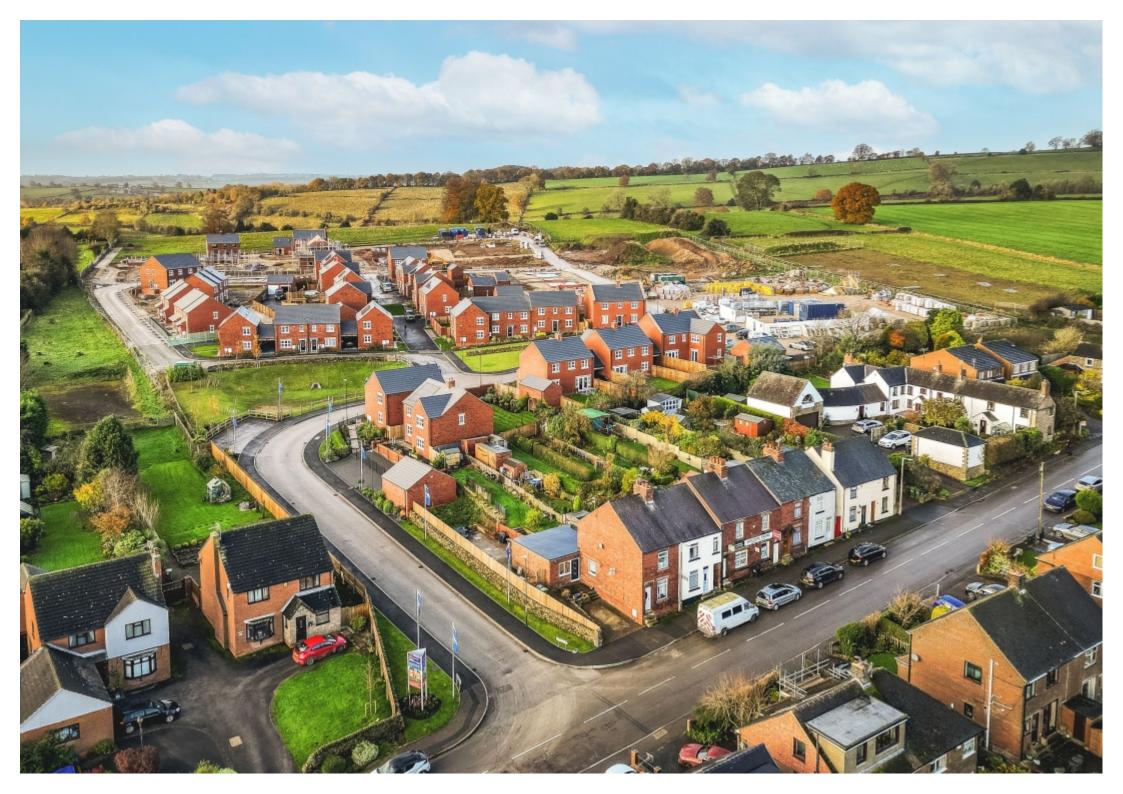

#### Buttercup Fields

Buttercup Fields is Wheeldon's latest development. All the homes feature a host of benefits which combine to provide a range of accommodation designs offering you home of real character and individuality. This development offers all the benefits of a market town lifestyle combined with an area boasting a friendly and welcoming community, in a convenient location with an extensive road and rail network on the doorstep.

#### Local Area

Buttercup Fields is conveniently located with views over Belper in the valley below.

5 miles South of Matlock, 9 miles North of Derby and 20 miles to Nottingham city centre. The town offers a good choice of services, with a leisure centre, several public houses, a selection of restaurants and super store. Children are also well served educationally, with infant, primary and secondary schools.