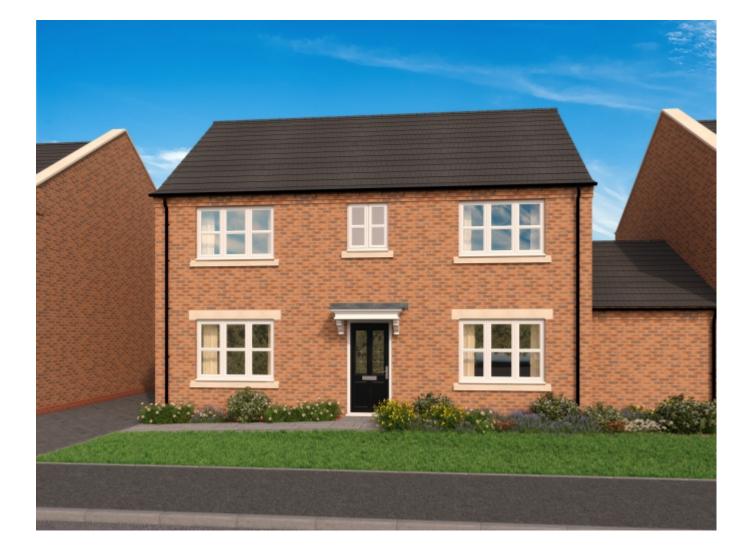

## **Property Description**

The Richmond is a four bedroom link-detached house available at £389,950 on Plot 55 \*\*please note - this property is currently under construction & available to reserve off-plan\*\*

### **Main Particulars**

The Richmond is a four bedroom link-detached house available at £389,950 on Plot 55

\*\* Please note - this property is currently under construction & available to reserve off-plan \*\*

The Richmond is a double fronted four bedroom, link-detached house offering stylish and contemporary living. The ground floor incorporates an open plan family dining kitchen, alongside a delightful dual aspect living room, with feature French doors to the rear. The attractive hallway also offers access to the downstairs cloakroom WC and understairs store cupboard, a utility room off the kitchen with rear door completes the ground floor accommodation. On the first floor you will find the master bedroom with fitted wardrobes and en-suite, and a further three bedrooms and well positioned family bathroom.