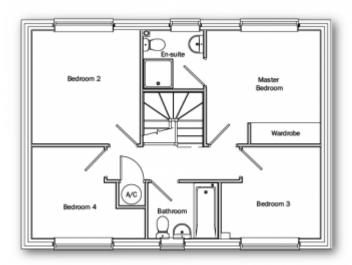

The Richmond is a double fronted four bedroom, link-detached house offering stylish and contemporary living. The ground floor incorporates an open plan family dining kitchen, alongside a delightful dual aspect living room, with feature French doors to the rear. The attractive hallway also offers access to the downstairs cloakroom WC and understairs store cupboard, a utility room off the kitchen with rear door completes the ground floor accommodation. On the first floor you will find the master bedroom with fitted wardrobes and en-suite, and a further three bedrooms and well positioned family bathroom.

This floorplan is for illustrative purposes only and the location of doors, windows and other items are approximate.

Agents notes: All measurements are approximate and for general guidance only and whilst every attempt has been made to ensure accuracy, they must not be relied on. The fixtures, fittings and appliances referred to have not been tested and therefore no guarantee can be given that they are in working order. Internal photographs are reproduced for general information and it must not be inferred that any item shown is included with the property. Copyright © 2024 05458547 Registered Office: , 9 Bridge Street Belper Derbyshire DE56 1AY