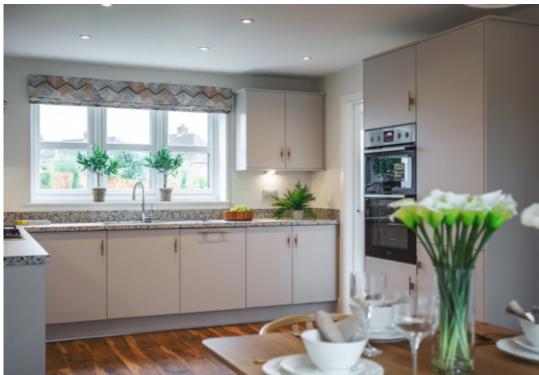

The Richmond is a double fronted four bedroom, link-detached house offering stylish and contemporary living. The ground floor incorporates an open plan family dining kitchen, alongside a delightful dual aspect living room, with feature French doors to the rear. The attractive hallway also offers access to the downstairs cloakroom WC and understairs store cupboard, a utility room off the kitchen with rear door completes the ground floor accommodation. On the first floor you will find the master bedroom with fitted wardrobes and en-suite, and a further three bedrooms and well positioned family bathroom.

- Solid surface worktops to kitchen & utility room
- Floor tiling to kitchen diner & utility