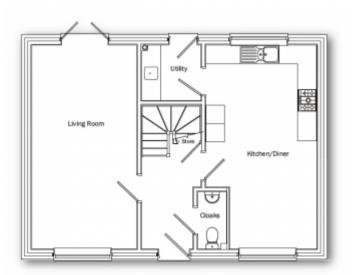

The Richmond is a double fronted four bedroom, link-detached house offering stylish and contemporary living. The ground floor incorporates an open plan family dining kitchen, alongside a delightful dual aspect living room, with feature French doors to the rear. The attractive hallway also offers access to the downstairs cloakroom WC and understairs store cupboard, a utility room off the kitchen with rear door completes the ground floor accommodation. On the first floor you will find the master bedroom with fitted wardrobes and en-suite, and a further three bedrooms and well positioned family bathroom.

This floorplan is for illustrative purposes only and the location of doors, windows and other items are approximate.

Agents notes: All measurements are approximate and for general guidance only and whilst every attempt has been made to ensure accuracy, they must not be relied on. The fixtures, fittings and appliances referred to have not been tested and therefore no guarantee can be given that they are in working order. Internal photographs are reproduced for general information and it must not be inferred that any item shown is included with the property. Copyright © 2024 05458547 Registered Office: , 9 Bridge Street Belper Derbyshire DE56 1AY