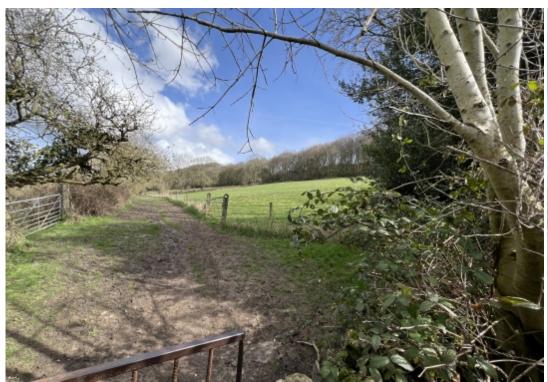

## **Property Description**

An excellent opportunity to purchase approximately 14 acres of pastureland (unmeasured) suitable for grazing or mowing.

## **Main Particulars**

Derbyshire properties are delighted to offer for sale an excellent opportunity to purchase approximately 14 acres of pastureland (unmeasured) suitable for grazing or mowing. Located within 1/2 mile of Belper Town centre and offering superb countryside position.