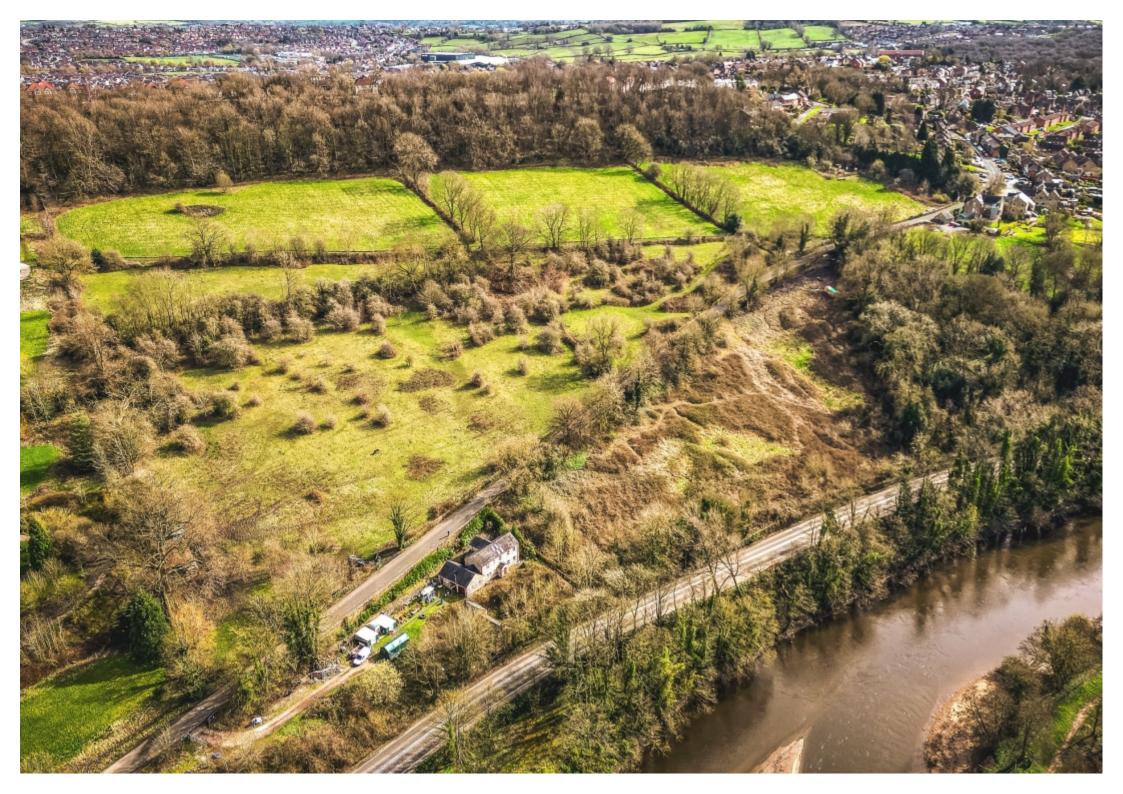

## **Property Description**

An excellent opportunity to purchase approximately 14 acres of pastureland (unmeasured) suitable for grazing or mowing.

## **Main Particulars**

Derbyshire properties are delighted to offer for sale an excellent opportunity to purchase approximately 14 acres of pastureland (unmeasured) suitable for grazing or mowing. Located within 1/2 mile of Belper Town centre and offering superb countryside position.