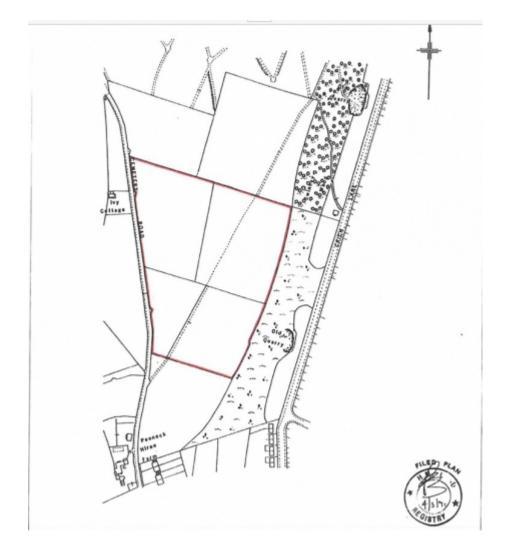

## **Property Description**

An excellent opportunity to purchase approximately 14 acres of pastureland (unmeasured) suitable for grazing or mowing.

## **Main Particulars**

Derbyshire properties are delighted to offer for sale an excellent opportunity to purchase approximately 14 acres of pastureland (unmeasured) suitable for grazing or mowing. Located within 1/2 mile of Belper Town centre and offering superb countryside position.