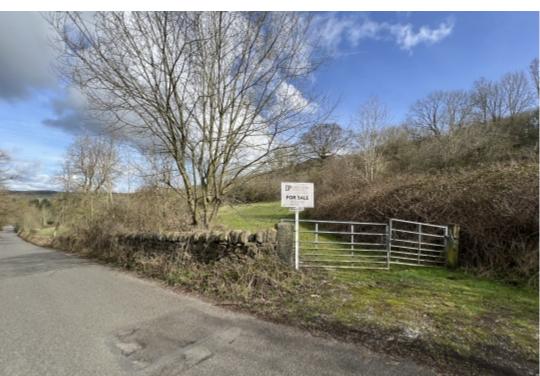

## **Property Description**

An excellent opportunity to purchase approximately 14 acres of pastureland (unmeasured) suitable for grazing or mowing.

## **Main Particulars**

Derbyshire properties are delighted to offer for sale an excellent opportunity to purchase approximately 14 acres of pastureland (unmeasured) suitable for grazing or mowing. Located within 1/2 mile of Belper Town centre and offering superb countryside position.