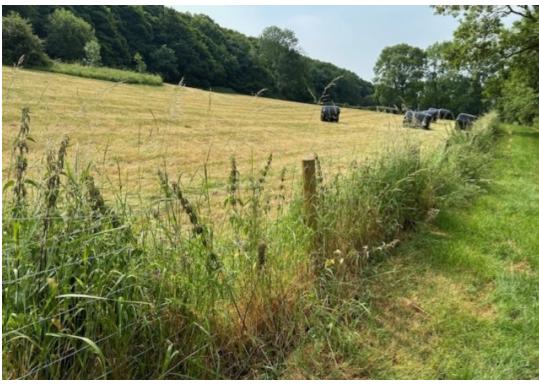

## **Property Description**

An excellent opportunity to purchase approximately 14 acres of pastureland (unmeasured) suitable for grazing or mowing.

## **Main Particulars**

Derbyshire properties are delighted to offer for sale an excellent opportunity to purchase approximately 14 acres of pastureland (unmeasured) suitable for grazing or mowing. Located within 1/2 mile of Belper Town centre and offering superb countryside position.