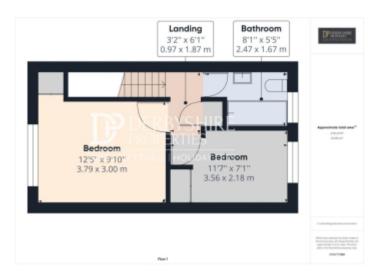

This floorplan is for illustrative purposes only and the location of doors, windows and other items are approximate.

Agents notes: All measurements are approximate and for general guidance only and whilst every attempt has been made to ensure accuracy, they must not be relied on. The fixtures, fittings and appliances referred to have not been tested and therefore no guarantee can be given that they are in working order. Internal photographs are reproduced for general information and it must not be inferred that any item shown is included with the property. Copyright © 2025 05458547 Registered Office: , 9 Bridge Street Belper Derbyshire DE56 1AY