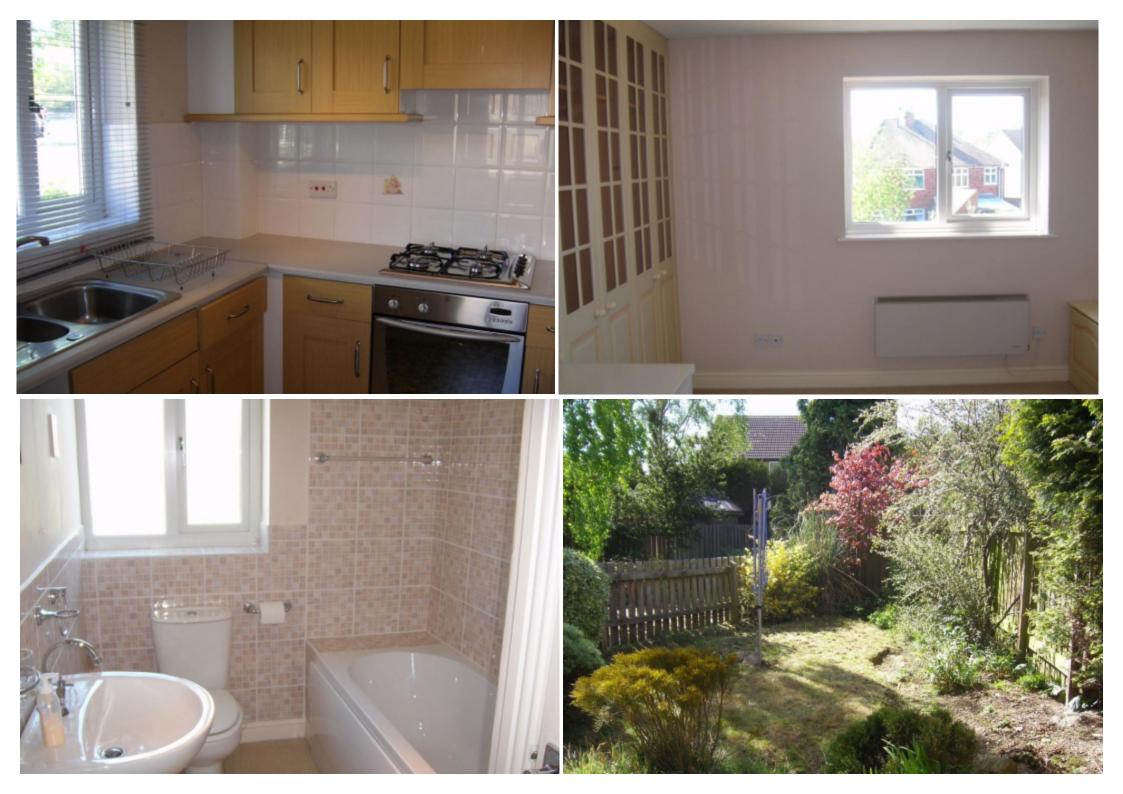

## **Main Particulars**

A modern style two bedroom town house situated in a popular location within the well regarded village of Swanwick. The property benefits from gas central heating, and double glazed windows and external doors. Accommodation comprising: Entrance hall, lounge, fitted kitchen with builtin oven, hob and extractor fan, landing, two bedrooms and bathroom. Outside there are front and rear gardens, single garage and off road parking.