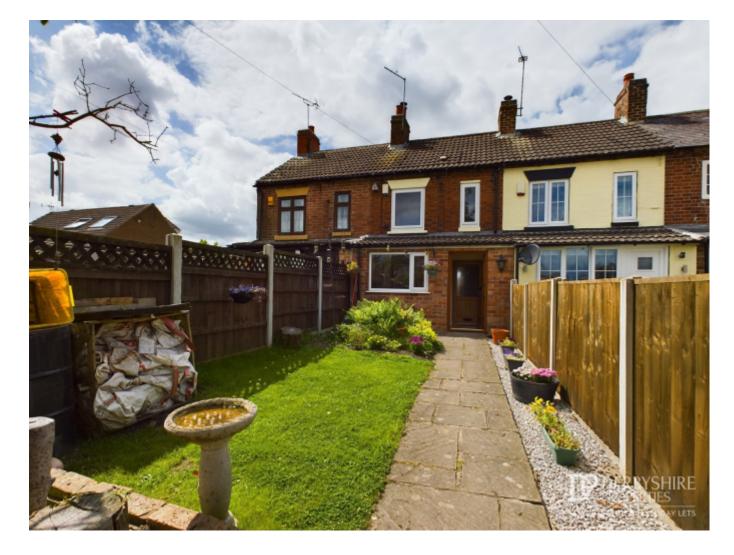

Driveway to the Front Elevation

#### Outside

To the front of the property there is a driveway providing off the road car standing for two cars and garden, at the rear there is a courtyard area.