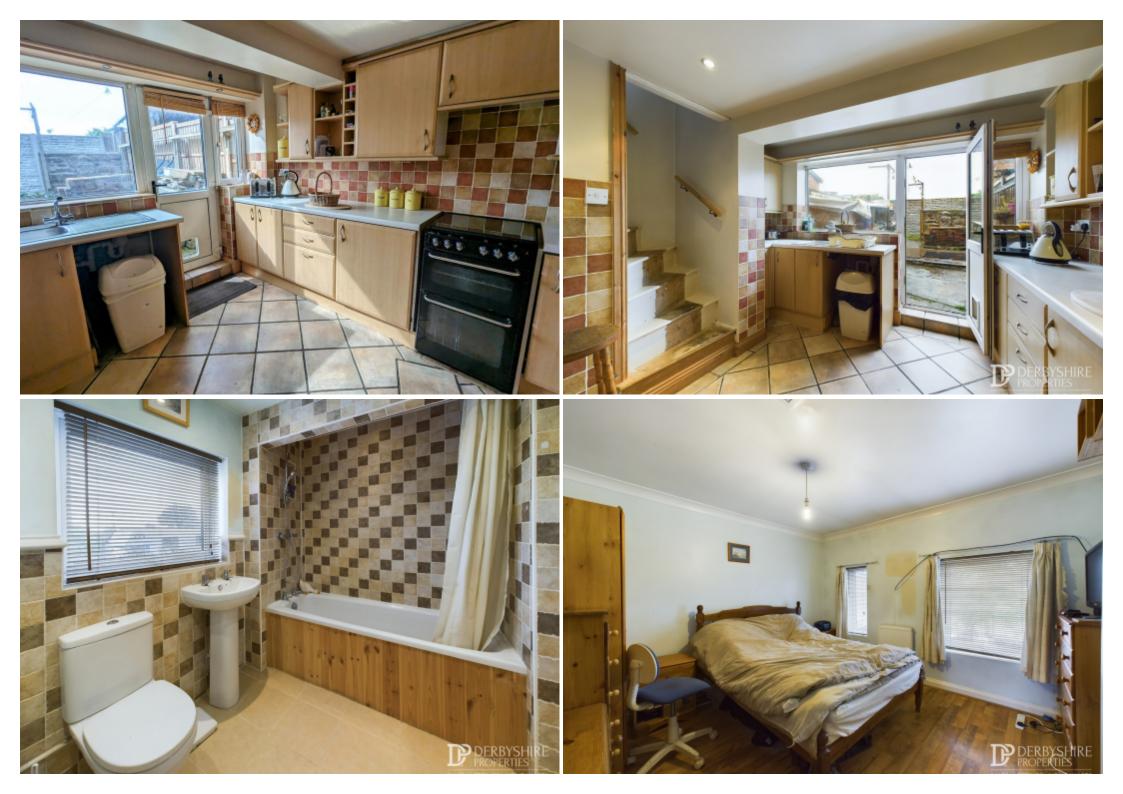

#### Kitchen

3.18m x 2.57m plus recess (10'5" x 8'5" plus reces - Comprising a range of wall, base and drawer units incorporating working surfaces over, single drainer sink unit with mixer tap over and tiled splash backs, space foor cooker, integrated fridge and freezer, under the stairs storage cupboards, double glazed window and door to the rear elevation, radiator, stairs leading to the first floor landing.

#### Landing

With access to both the double bedroom and bathroom.

Bedroom One 3.51m x 3.40m (11'6" x 11'2") - With two double glazed windows to the front elevation, radiator, laminate flooring.

#### Bathroom

2.64m x 1.91m (8'8" x 6'3") - Comprising a three piece suite of low level w.c, pedestal wash hand basin, paneled bath with mains fed shower over, storage cupboard housing gas boiler, spotlighting to the ceiling, radiator, double glazed window to the rear elevation, tiling to the floor.