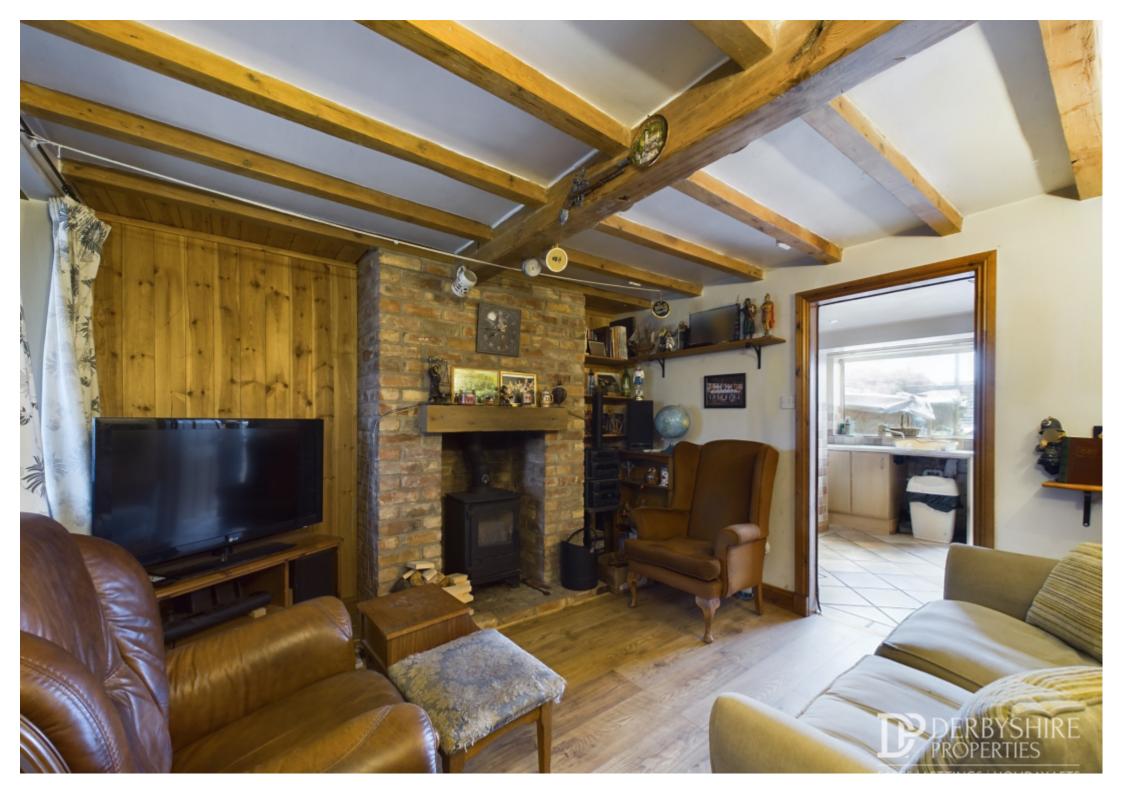

#### Lounge

3.66m x 3.66m (12' x 12') - The focal point of this room is the log burning stove set into the brick inglenook fireplace, heavily beamed ceiling, two wall light points and laminate flooring.