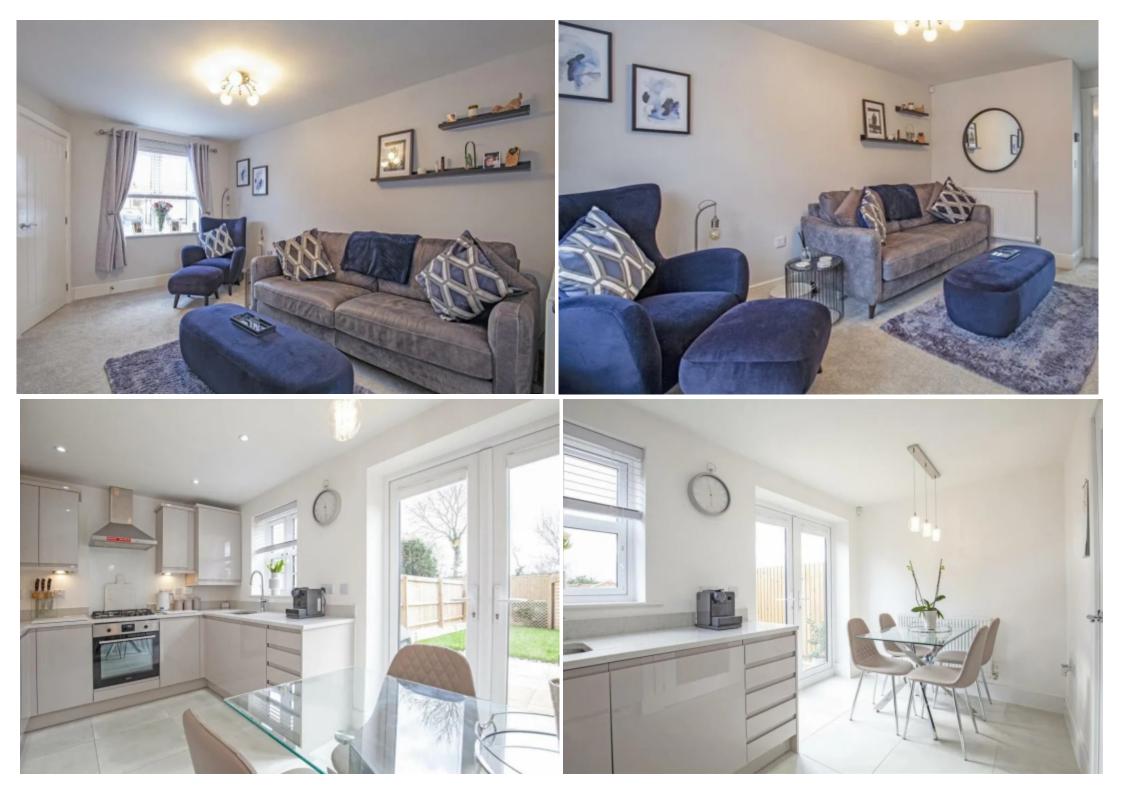

#### **Main Particulars**

PLOT 95 The Alderwood is an attractive and desirable two bedroom home offering modern and contemporary living. The entrance hall has the benefit of a cloakroom/WC. The hall leads into a light and spacious living room with attractive staircase to the first floor. The dining kitchen has access to the rear garden through the feature French doors. The first floor offers two bedrooms and a family bathroom. The master bedroom benefits from a useful linen store and fitted wardrobes.