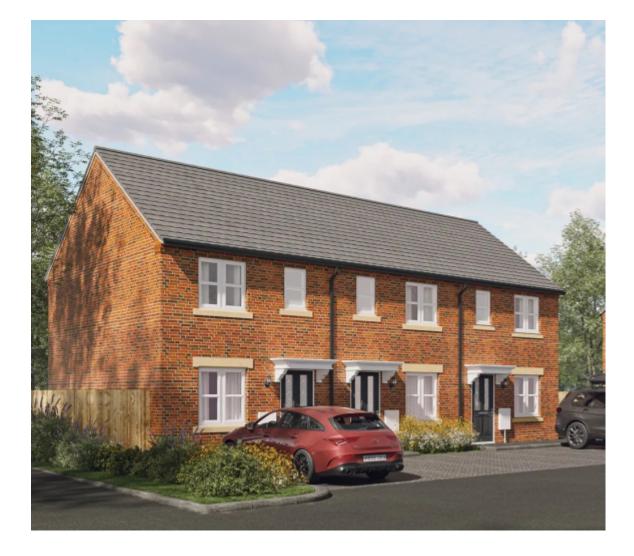

#### **Property Description**

PLOT 95 - The Alderwood is a two bedroom mid-mews house available at £219,950 \*\*please note - this property is currently under construction & available to reserve off-plan\*\* 5% BUILDERS DEPOSIT CONTRIBUTION AVAILABLE AND \*REDUCED RESERVATION FEE OF £250.00 FOR A LIMITED TIME ONLY!\*

#### **Main Particulars**

PLOT 95 The Alderwood is an attractive and desirable two bedroom home offering modern and contemporary living. The entrance hall has the benefit of a cloakroom/WC. The hall leads into a light and spacious living room with attractive staircase to the first floor. The dining kitchen has access to the rear garden through the feature French doors. The first floor offers two bedrooms and a family bathroom. The master bedroom benefits from a useful linen store and fitted wardrobes.

#### Buttercup Fields

PLOT 95 Buttercup Fields is Wheeldon's latest development. All the homes feature a host of benefits which combine to provide a range of accommodation designs offering you a home of real character and individuality. This development offers all the benefits of a market town lifestyle combined with an area boasting a friendly and welcoming community, in a convenient location with an extensive road and rail network on the doorstep.