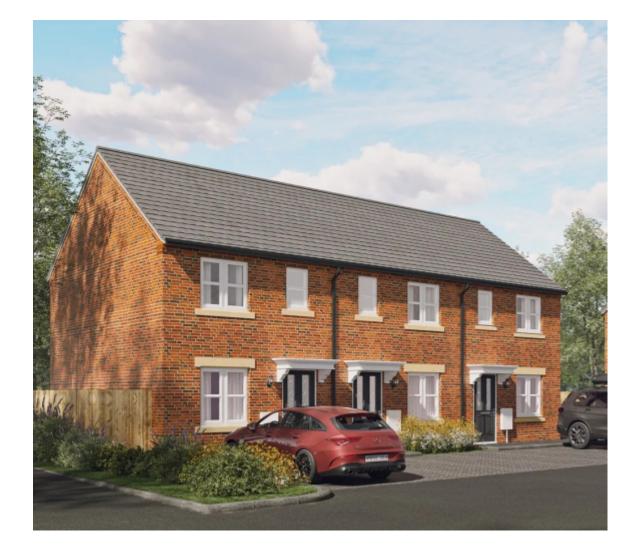

£229,950

Belper Lane, Derby DE56 2UJ

Town House | 2 Bedrooms | 2 Bathrooms

## **Property Description**

PLOT 96 - The Alderwood is a two bedroom mid-mews house available at £229,950 on Plot 96 \*\*please note - this property is currently under construction & available to reserve off-plan\*\*

#### **Buttercup Fields**

Buttercup Fields is Wheeldon's latest development. All the homes feature a host of benefits which combine to provide a range of accommodation designs offering your home of real character and individuality. This development offers all the benefits of a market town lifestyle combined with an area boasting a friendly and welcoming community, in a convenient location with an extensive road and rail network on the doorstep.