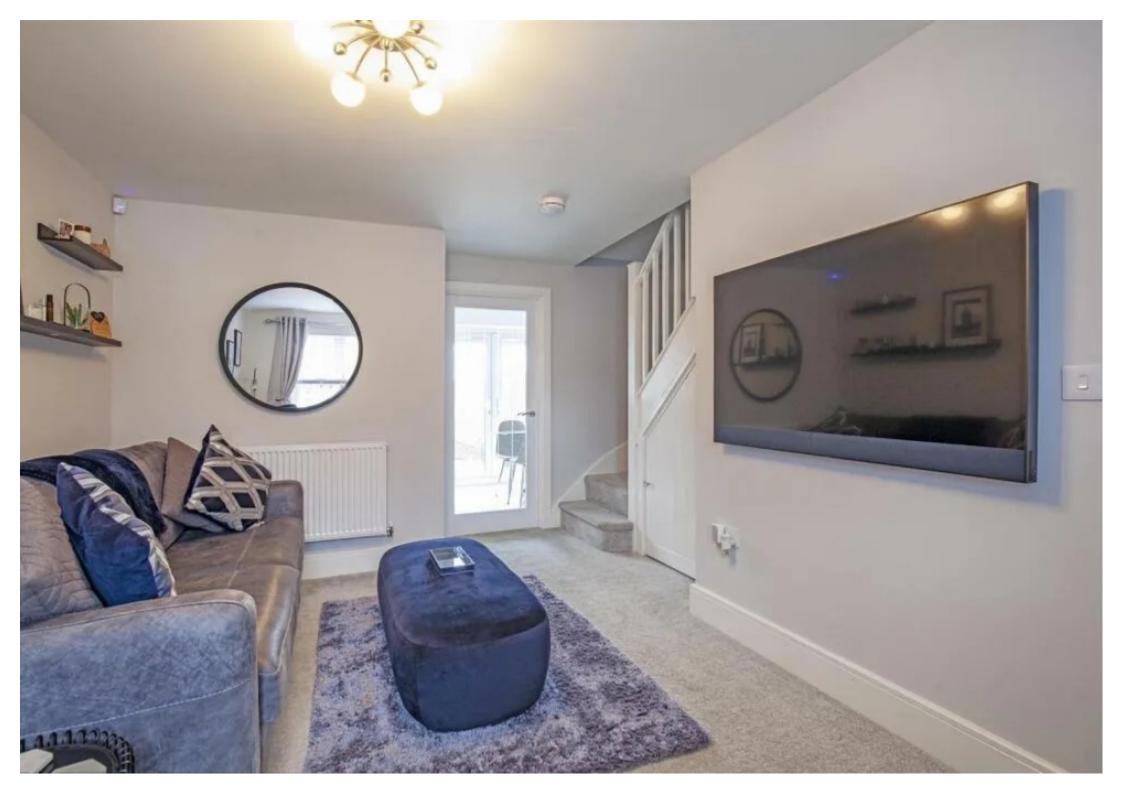

# **Step Inside**

### **Main Particulars**

The Alderwood is an attractive and desirable two bedroom home offering modern and contemporary living. The entrance hall has the benefit of a cloakroom/WC. The hall leads into a light and spacious living room with attractive staircase to the first floor. The dining kitchen has access to the rear garden through the feature French doors. The first floor offers two bedrooms and a family bathroom. The master bedroom benefits from a useful linen store and fitted wardrobes.