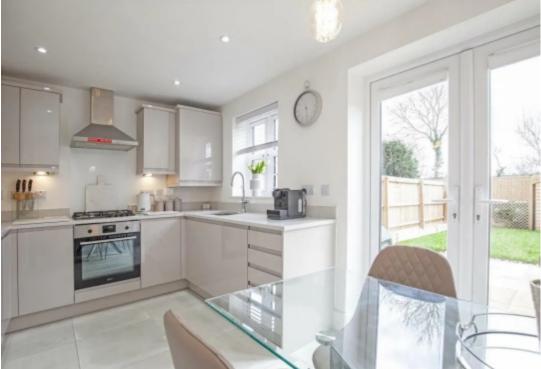

### **Main Particulars**

The Alderwood is an attractive and desirable two bedroom home offering modern and contemporary living. The entrance hall has the benefit of a cloakroom/WC. The hall leads into a light and spacious living room with attractive staircase to the first floor. The dining kitchen has access to the rear garden through the feature French doors. The first floor offers two bedrooms and a family bathroom. The master bedroom benefits from a useful linen store and fitted wardrobes.