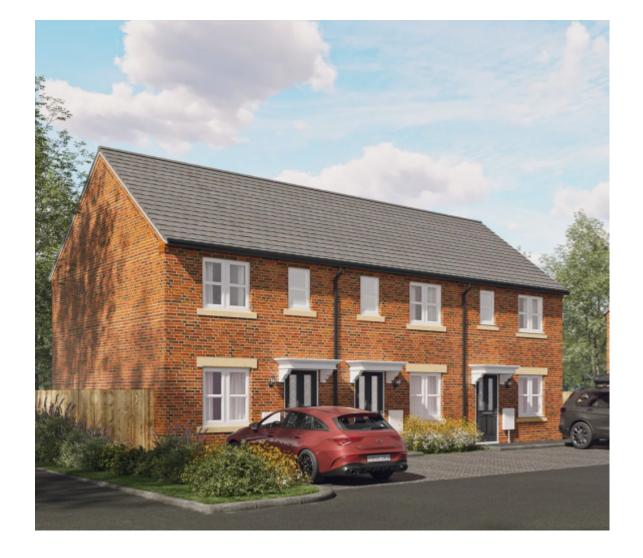

£219,950

Belper Lane, Derby DE56 2UJ

Terraced House | 2 Bedrooms | 1 Bathroom

## **Property Description**

PLOT 102 - The Alderwood is a two bedroom mid-mews house available at £219,950 \*\*please note - this property is currently under construction & available to reserve off-plan, build completion approx July 2025\*\* 5% BUILDERS DEPOSIT CONTRIBUTION AVAILABLE AND \*REDUCED RESERVATION FEE OF £250.00 FOR A LIMITED TIME ONLY!\*

### **Main Particulars**

The Alderwood is an attractive and desirable two bedroom home offering modern and contemporary living. The entrance hall has the benefit of a cloakroom/WC. The hall leads into a light and spacious living room with attractive staircase to the first floor. The dining kitchen has access to the rear garden through the feature French doors. The first floor offers two bedrooms and a family bathroom. The master bedroom benefits from a useful linen store and fitted wardrobes.