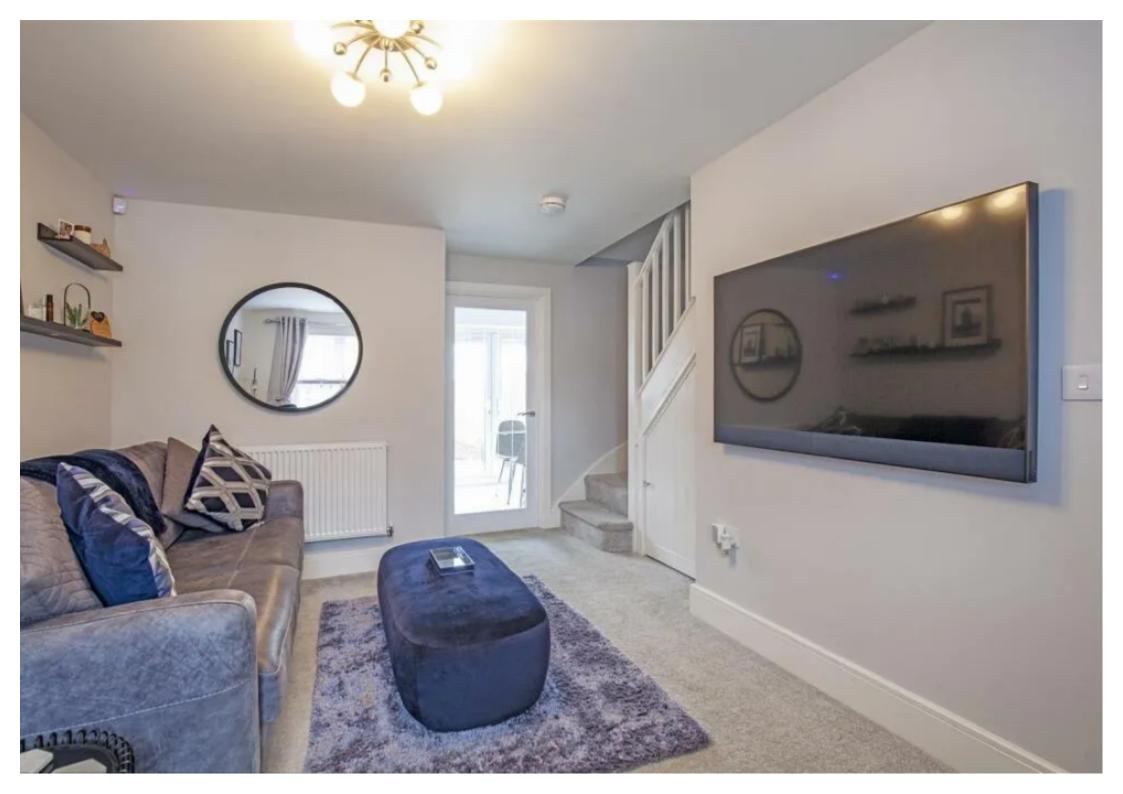

# **Step Inside**

### **Main Particulars**

The Alderwood is an attractive and desirable two bedroom home offering modern and contemporary living. The entrance hall has the benefit of a cloakroom/WC. The hall leads into a light and spacious living room with attractive staircase to the first floor. The dining kitchen has access to the rear garden through the feature French doors. The first floor offers two bedrooms and a family bathroom. The master bedroom benefits from a useful linen store and fitted wardrobes.