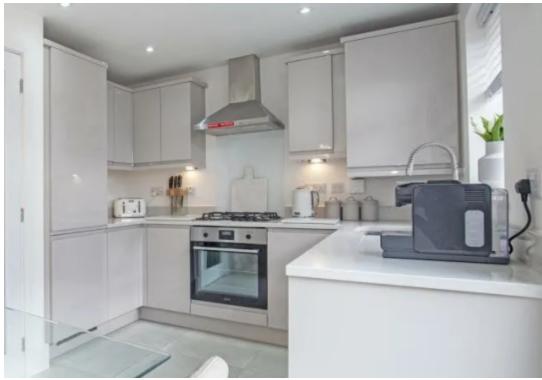

### **Main Particulars**

The Alderwood is an attractive and desirable two bedroom home offering modern and contemporary living. The entrance hall has the benefit of a cloakroom/WC. The hall leads into a light and spacious living room with attractive staircase to the first floor. The dining kitchen has access to the rear garden through the feature French doors. The first floor offers two bedrooms and a family bathroom. The master bedroom benefits from a useful linen store and fitted wardrobes.

- Turf to rear garden / turf and or planting to front
- Solid surface worktops to kitchen
- Photovoltaic (pv) Solar panel system
- Intruder Alarm System

- High efficiency gas boiler and energy rated appliances
- Floor tiling to kitchen/diner