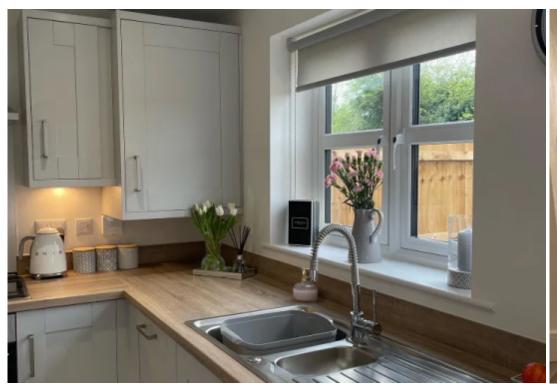

## **Key Features**

- Low E triple glazing to all windows & French doors
- Ev Charging Point
- Turf to rear garden / turf and or planting to front

- Solid surface worktops to kitchen
- Two parking spaces
- Photovoltaic (pv) Solar panel system

- Intruder Alarm System
- High efficiency gas boiler and energy rated appliances
- Floor tiling to kitchen/diner