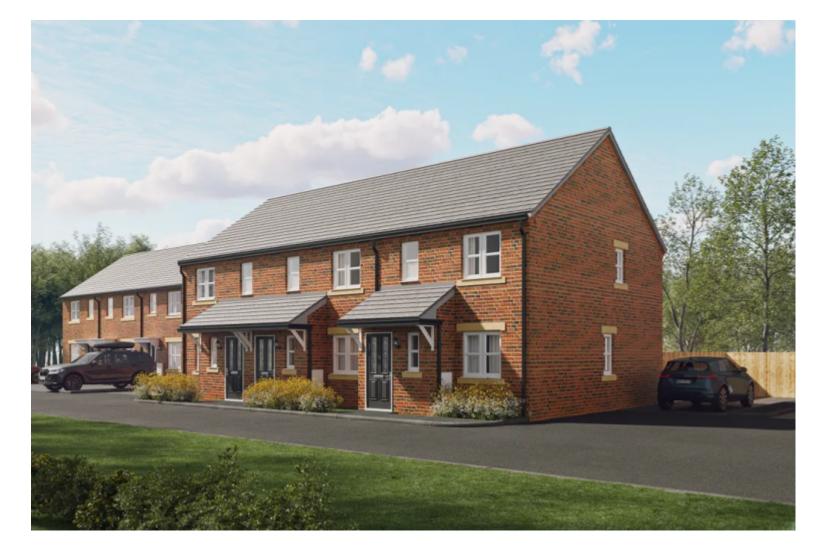

### **Property Description**

PLOT 98 - The Middleton is a three bedroom end-mews house available at £255,950 on Plot 98 \*\*please note - this property is currently under construction & available to reserve off-plan\*\*

#### **Main Particulars**

PLOT 98 - The Middleton offers modern and contemporary living from a stylish three bedroom home. The entrance hall offers access to the downstairs cloakroom and staircase to the first floor. The open-plan dining kitchen has access to the rear garden through stylish feature French doors and boasts a useful under-stairs storage area. The living room, with views to the front of the property, completes the ground floor accommodation. The first floor offers three bedrooms and a family bathroom. The master bedroom benefits from fitted wardrobes.

#### Buttercup Fields

Buttercup Fields is Wheeldon's latest development. All the homes feature a host of benefits which combine to provide a range of accommodation designs offering your home of real character and individuality. This development offers all the benefits of a market town lifestyle combined with an area boasting a friendly and welcoming community, in a convenient location with an extensive road and rail network on the doorstep.

This development will provide a mix of two, three and four bedroom mews-style, semi-detached and detached, traditionally built homes with thoughtfully designed layouts and desirable specifications:

This floorplan is for illustrative purposes only and the location of doors, windows and other items are approximate.