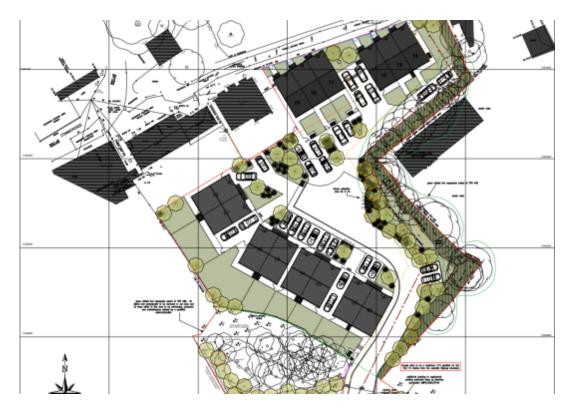

Plots 1 - 8 Comprise; Three bedroom semi-detached properties, entrance hall, dining kitchen, cloaks WC and lounge. To the first floor there are three bedrooms, bedroom one enjoys an en suite shower and a separate shower room. Outside there is off road parking for two cars, gardens with enclosed fencing.

Plots 9 - 14 Comprise; Three bedroom town house properties, entrance hall, dining kitchen, cloaks WC and lounge. To the first floor there are three bedrooms and a separate shower room. Outside there is off road parking for two cars, gardens with enclosed fencing.