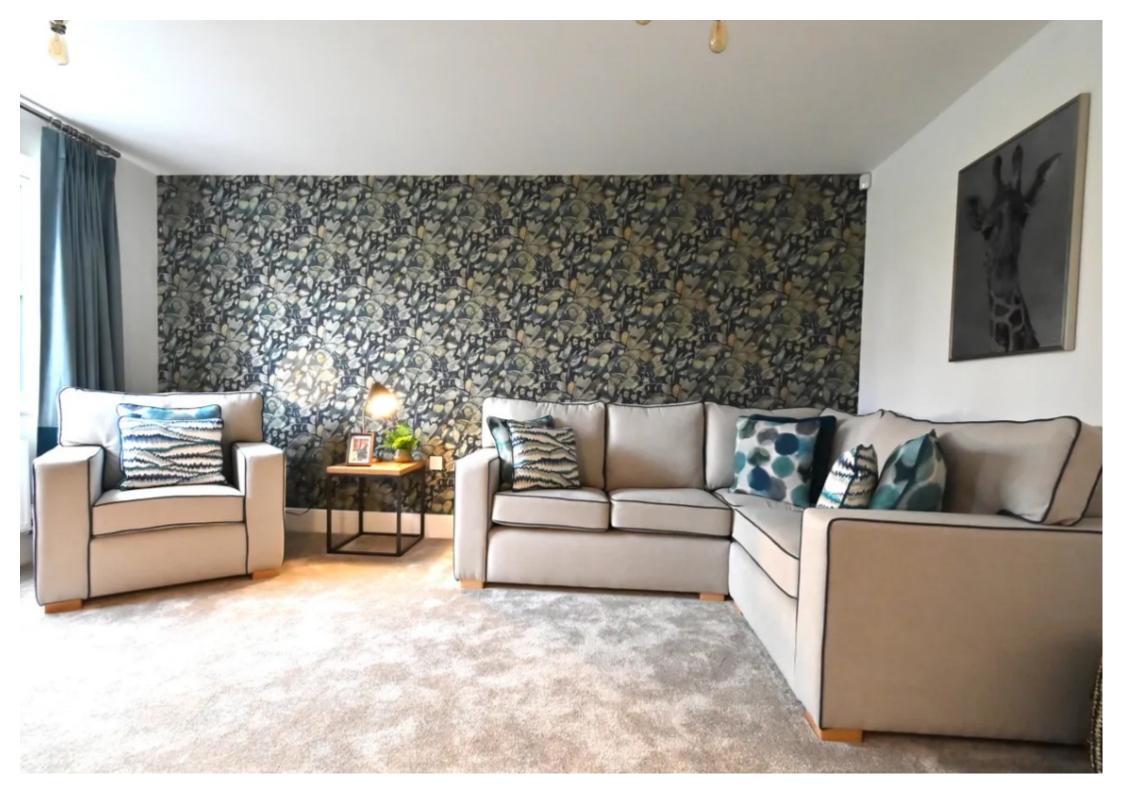

The Pinewood offers a spacious and welcoming environment. The entrance hall is a convenient central hub which leads into a delightful living room offering views out to the front of the property. The dining kitchen has access to the rear garden through feature French doors. A utility room, cloakroom WC and store cupboard complete the ground floor.