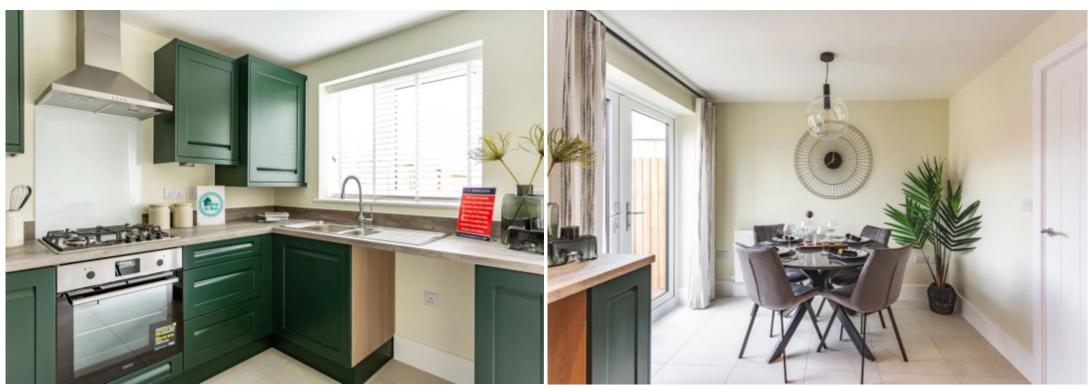

The Pinewood offers a spacious and welcoming environment. The entrance hall is a convenient central hub which leads into a delightful living room offering views out to the front of the property. The dining kitchen has access to the rear garden through feature French doors. A utility room, cloakroom WC and store cupboard complete the ground floor.