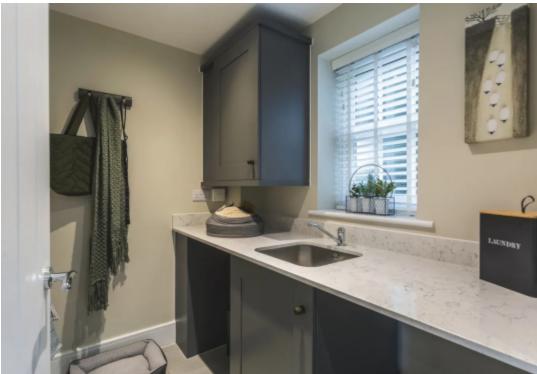

The Pinewood offers a spacious and welcoming environment. The entrance hall is a convenient central hub which leads into a delightful living room offering views out to the front of the property. The dining kitchen has access to the rear garden through feature French doors. A utility room, cloakroom WC and store cupboard complete the ground floor.