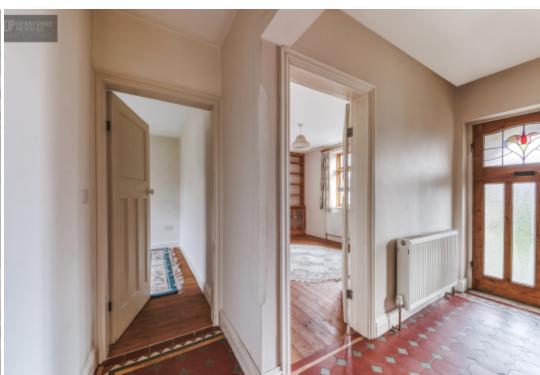

## Hallway

With deep skirting boards and architraves, high ceiling, radiator, understairs storage cupboard and split-level staircase with pine balustrade leading to first floor.