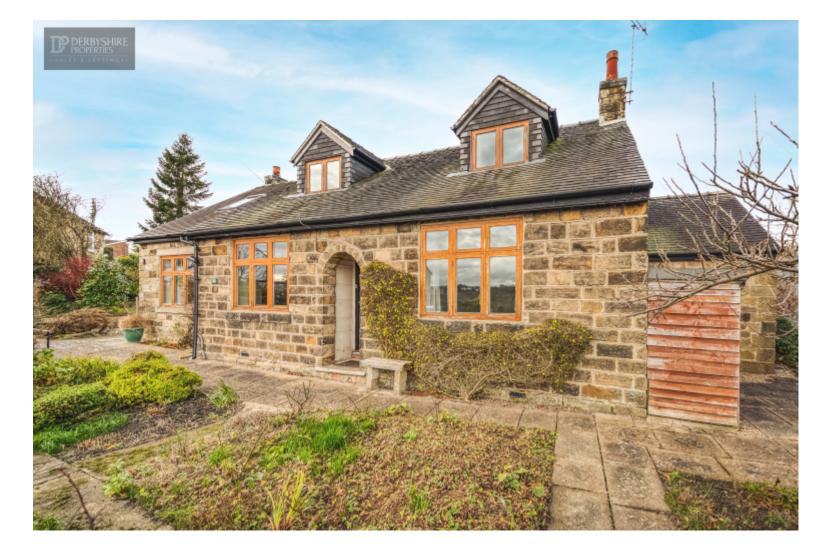

## **Main Particulars**

Derbyshire properties are pleased to present this characterful and charming detached stone cottage located within the popular village of Nether Heage. Offering spacious living accommodation throughout with a number of charming original features makes this the ideal purchase for the discerning family or those just looking for a village lifestyle. The village has localised amenities including a pub/shop and bus route. The highly regarded market town of Belper is located approximately 2 miles away and boasts fantastic amenities and transport links. We recommend an early internal inspection to avoid disappointment.

#### Front Garden

The property is set back from the pavement edge in a slightly elevated and prominent position enjoying far reaching views to the countryside to the front, including the famous, historic, old windmill. The garden offers a varied selection of shrubs, plants and stone pathways, pergola, apple tree, wheelie bin storage area and natural stone wall.