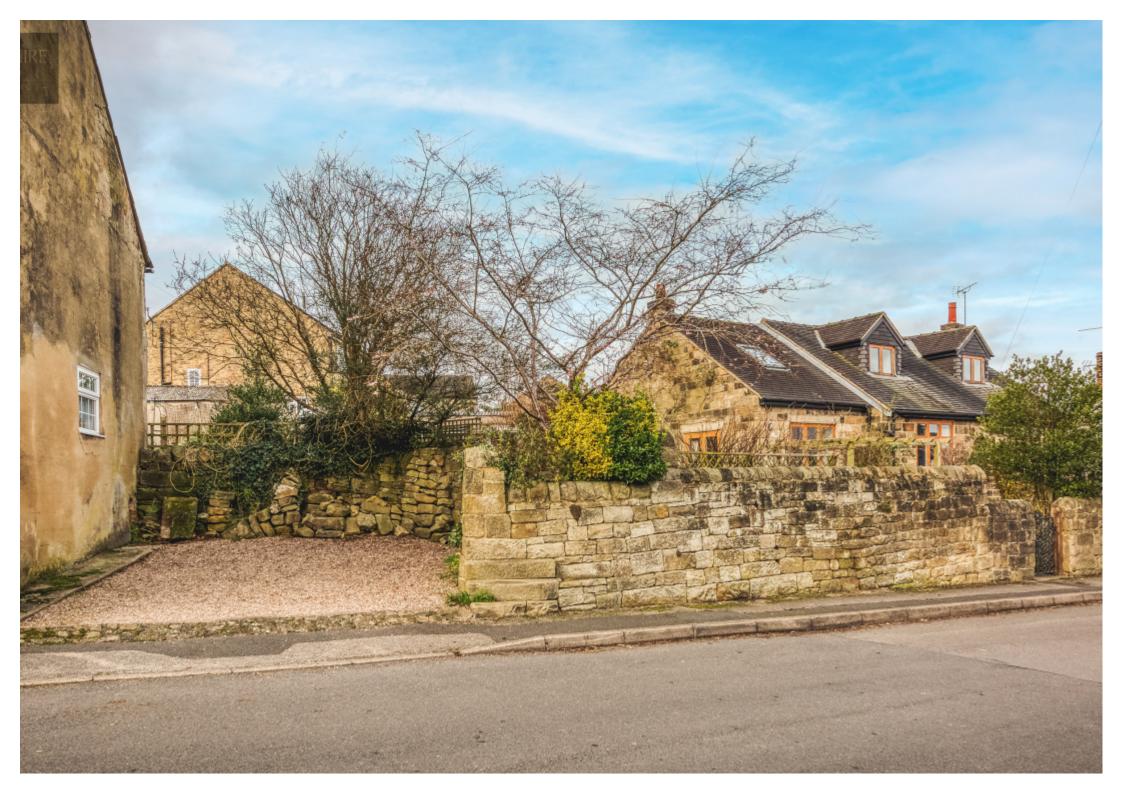

#### Front Garden

The property is set back from the pavement edge in a slightly elevated and prominent position enjoying far reaching views to the countryside to the front, including the famous, historic, old windmill. The garden offers a varied selection of shrubs, plants and stone pathways, pergola, apple tree, wheelie bin storage area and natural stone wall.