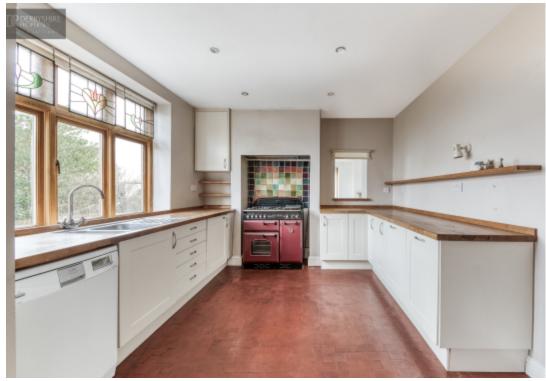

#### Breakfast Kitchen

With one and a half stainless steel sink unit with chrome mixer tap, a range of fitted base cupboards with solid wood worktops, Rangemaster cooker, dishwasher,quarry tiled flooring, spotlights to ceiling, fitted shelving, sealed unit double glazed window, far reaching countryside views, hanging stained glass with leaded finish, radiator, original Minton tile flooring, deep skirting boards and architraves, high ceiling, spotlights to ceiling and internal open serving hatch with solid wood shelf.