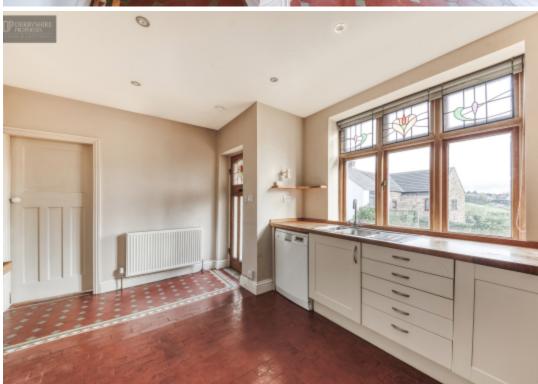

#### Breakfast Kitchen

With one and a half stainless steel sink unit with chrome mixer tap, a range of fitted base cupboards with solid wood worktops, Rangemaster cooker, dishwasher,quarry tiled flooring, spotlights to ceiling, fitted shelving, sealed unit double glazed window, far reaching countryside views, hanging stained glass with leaded finish, radiator, original Minton tile flooring, deep skirting boards and architraves, high ceiling, spotlights to ceiling and internal open serving hatch with solid wood shelf.

## Hallway

With deep skirting boards and architraves, high ceiling, radiator, understairs storage cupboard and split-level staircase with pine balustrade leading to first floor.