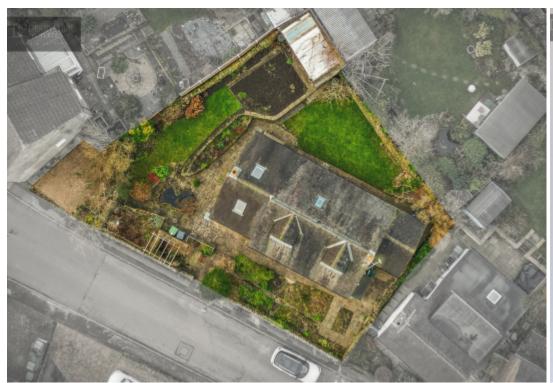

#### Front Garden

The property is set back from the pavement edge in a slightly elevated and prominent position enjoying far reaching views to the countryside to the front, including the famous, historic, old windmill. The garden offers a varied selection of shrubs, plants and stone pathways, pergola, apple tree, wheelie bin storage area and natural stone wall.

#### Side Garden

The garden is laid to lawn with a varied selection of shrubs, plants, rockery ornamental pond, stone pathways, natural stone walling, vegetable plot, store/greenhouse and patio.

#### Rear Garden

The garden is laid to lawn with stone pathways, natural stone walling and leads to the garden store.

#### Outside

Driveway - To the left hand side of the property is a gravel driveway for off-road car parking spaces.

| Garden Store - With power and lighting (the garden store also offers potential to knock bedroom one into the garden store to create a larger main bedroom if desired) |
|-----------------------------------------------------------------------------------------------------------------------------------------------------------------------|
|                                                                                                                                                                       |
|                                                                                                                                                                       |
|                                                                                                                                                                       |
|                                                                                                                                                                       |
|                                                                                                                                                                       |
|                                                                                                                                                                       |
|                                                                                                                                                                       |
|                                                                                                                                                                       |
|                                                                                                                                                                       |
|                                                                                                                                                                       |
|                                                                                                                                                                       |
|                                                                                                                                                                       |
|                                                                                                                                                                       |
|                                                                                                                                                                       |
|                                                                                                                                                                       |
|                                                                                                                                                                       |