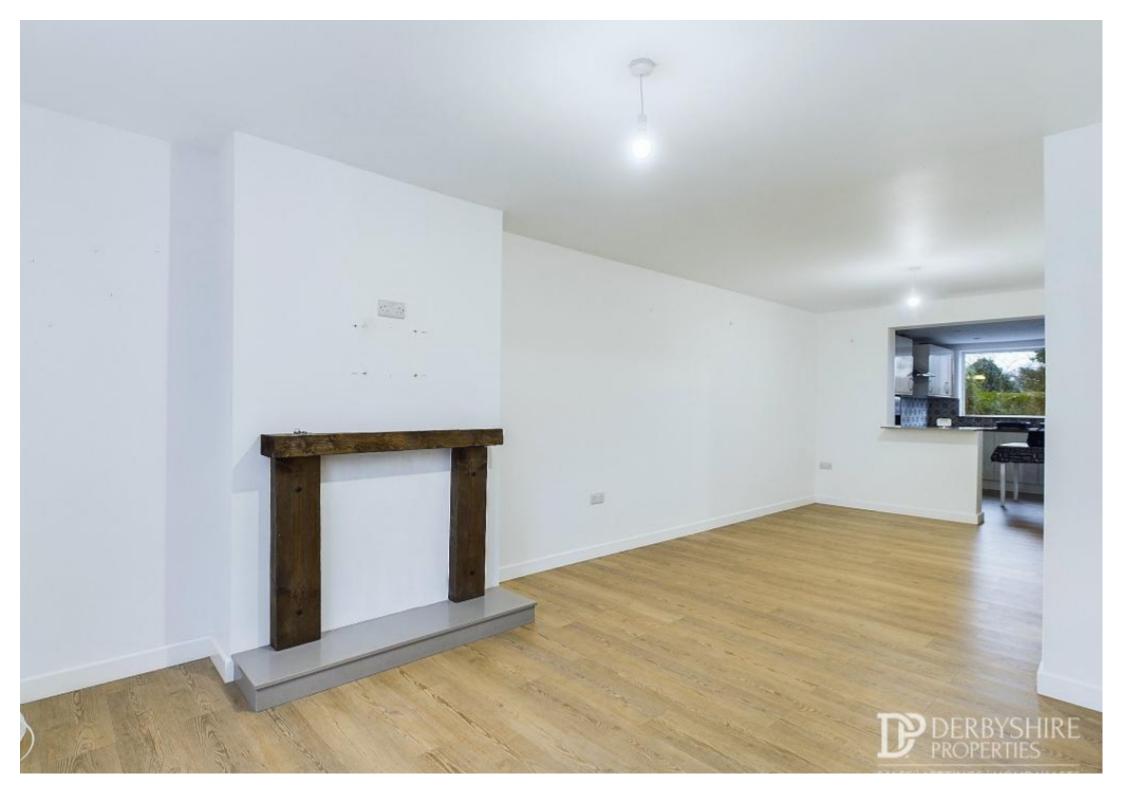

The home features a bright and airy larch living area, complemented by a separate smaller room space, perfect for a dedicated office or playroom. A large kitchen-dining area provides ample space, with room for a dining table.