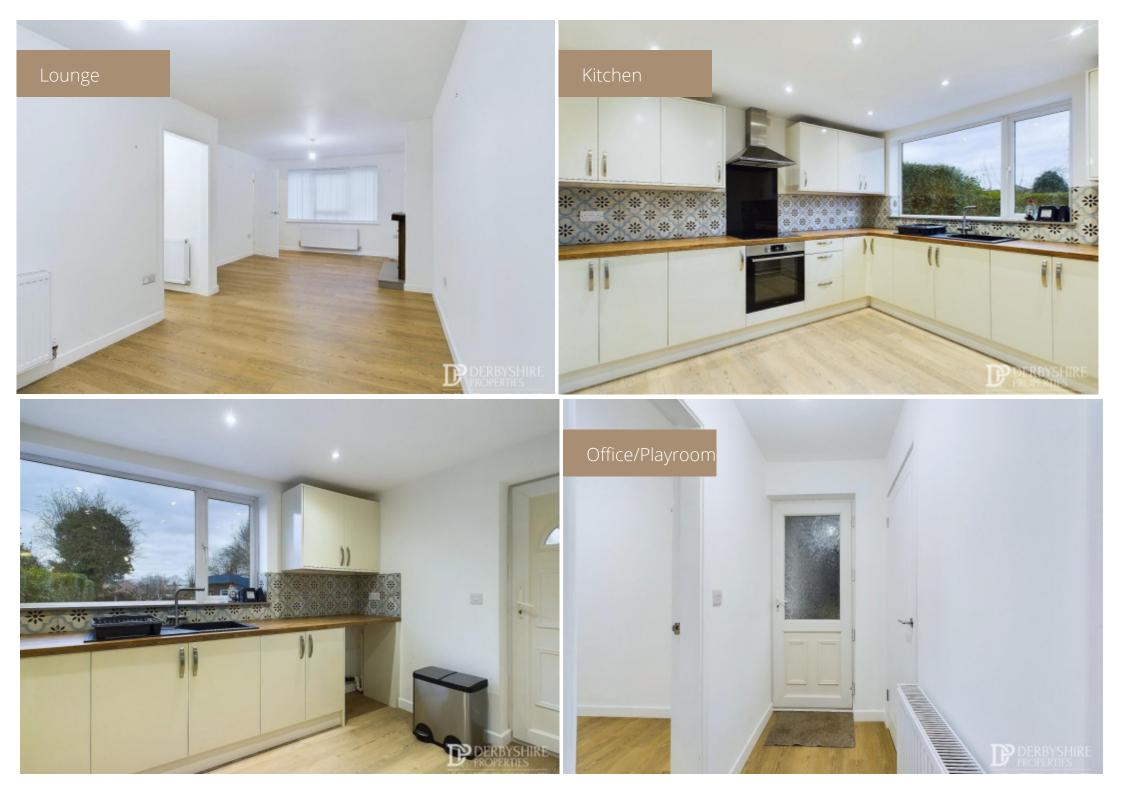

The home features a bright and airy larch living area, complemented by a separate smaller room space, perfect for a dedicated office or playroom. A large kitchen-dining area provides ample space, with room for a dining table.