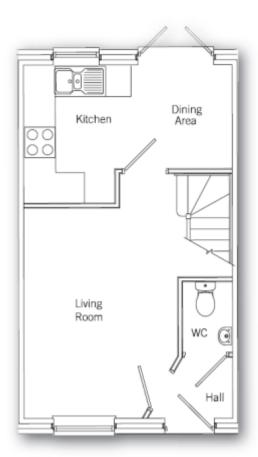

The Alderwood is an attractive and desirable two bedroom home offering modern and contemporary living. The entrance hall has the benefit of a cloakroom/WC. The hall leads into a light and spacious living room with attractive staircase to the first floor. The dining kitchen has access to the rear garden through the feature French doors.

The first floor offers two bedrooms and a family bathroom. The master bedroom benefits from a useful linen store and fitted wardrobes.

This floorplan is for illustrative purposes only and the location of doors, windows and other items are approximate.