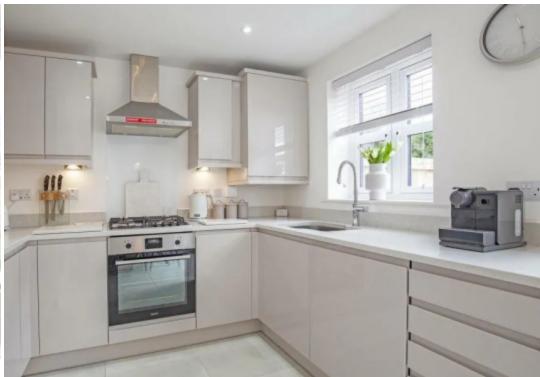

The Alderwood is an attractive and desirable two bedroom home offering modern and contemporary living. The entrance hall has the benefit of a cloakroom/WC. The hall leads into a light and spacious living room with attractive staircase to the first floor. The dining kitchen has access to the rear garden through the feature French doors.