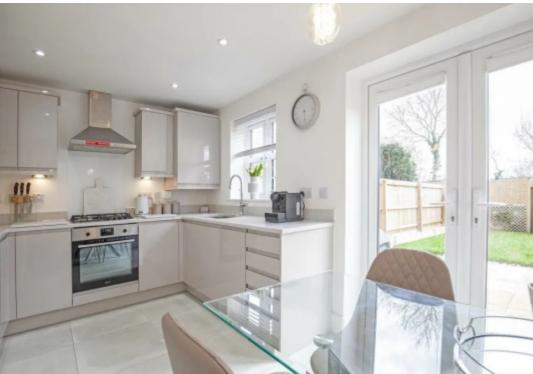

The Alderwood is an attractive and desirable two bedroom home offering modern and contemporary living. The entrance hall has the benefit of a cloakroom/WC. The hall leads into a light and spacious living room with attractive staircase to the first floor. The dining kitchen has access to the rear garden through the feature French doors.