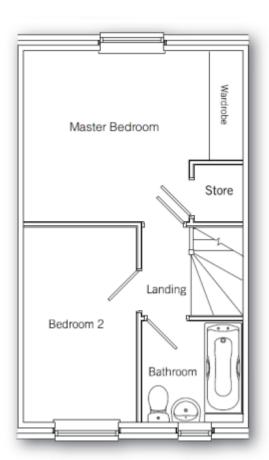

The first floor offers two bedrooms and a family bathroom. The master bedroom benefits from a useful linen store and fitted wardrobes.

This floorplan is for illustrative purposes only and the location of doors, windows and other items are approximate.