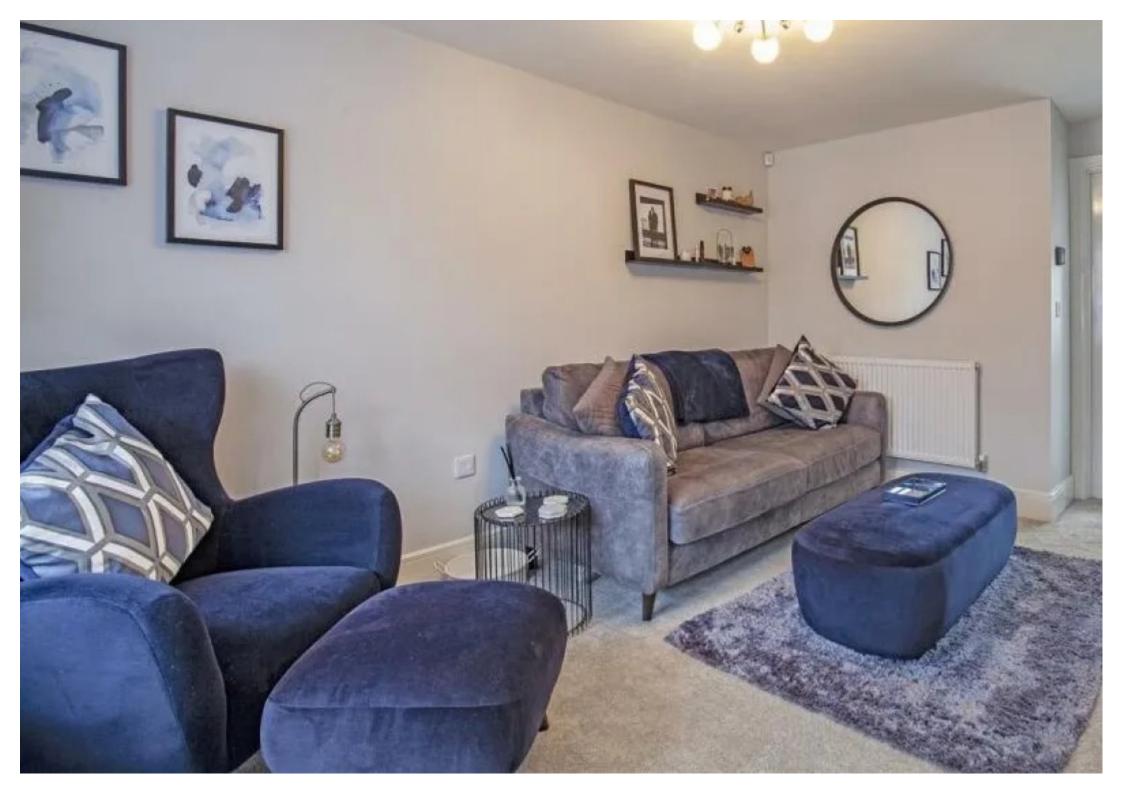

The Alderwood is an attractive and desirable two bedroom home offering modern and contemporary living. The entrance hall has the benefit of a cloakroom/WC. The hall leads into a light and spacious living room with attractive staircase to the first floor. The dining kitchen has access to the rear garden through the feature French doors.