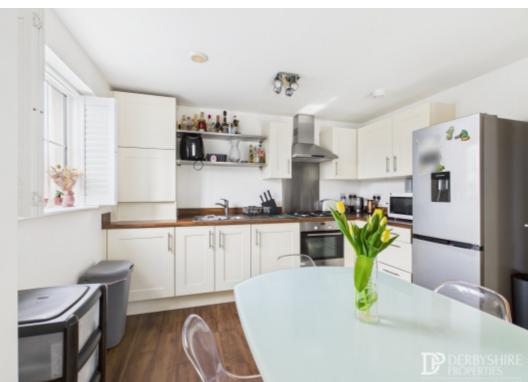

#### Open Plan Living/Kitchen

Living area - with double glazed window with bespoke shutters to the side elevation, double glazed French doors and Juliet balcony with bespoke shutters to the front elevation, wall mounted radiators and TV point.

Kitchen area - comprising of a range of wall & base mounted matching units with roll-top worksurface incorporating a one and a half bowl stainless steel sink drainer unit with tiled splashback is. Numerous incorporated appliances include electric oven, 4 ring gas hob with stainless steel extract canopy over. Space for fridge/freezer, under cupboard lighting, wood effect floor covering and double glazed window to the side elevation with bespoke shutters.