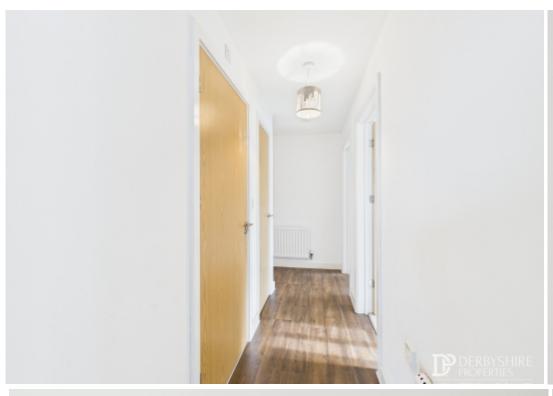

#### Entrance Lobby

with telecom entry system. Spacious well-maintained lobby area with postal box and wide easy to manage staircase to the first and second floor landings.

#### Entrance

With wall mounted telecom entry system, wood floor covering, wall mounted radiator and useful storage cupboard with wall mounted gas combination boiler.