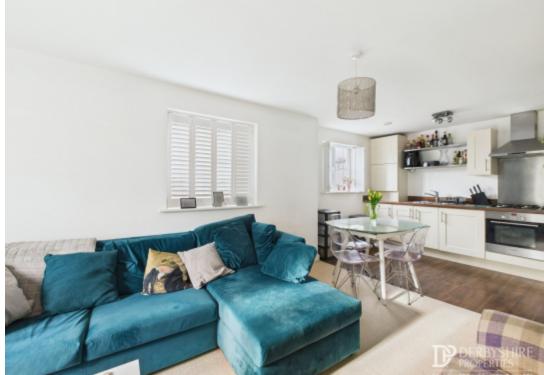

#### Open Plan Living/Kitchen

Living area - with double glazed window with bespoke shutters to the side elevation, double glazed French doors and Juliet balcony with bespoke shutters to the front elevation, wall mounted radiators and TV point.

Kitchen area - comprising of a range of wall & base mounted matching units with roll-top worksurface incorporating a one and a half bowl stainless steel sink drainer unit with tiled splashback is. Numerous incorporated appliances include electric oven, 4 ring gas hob with stainless steel extract canopy over. Space for fridge/freezer, under cupboard lighting, wood effect floor covering and double glazed window to the side elevation with bespoke shutters.