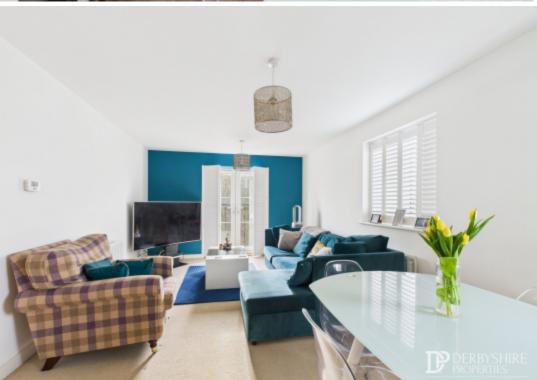

#### Open Plan Living/Kitchen

Living area - with double glazed window with bespoke shutters to the side elevation, double glazed French doors and Juliet balcony with bespoke shutters to the front elevation, wall mounted radiators and TV point.