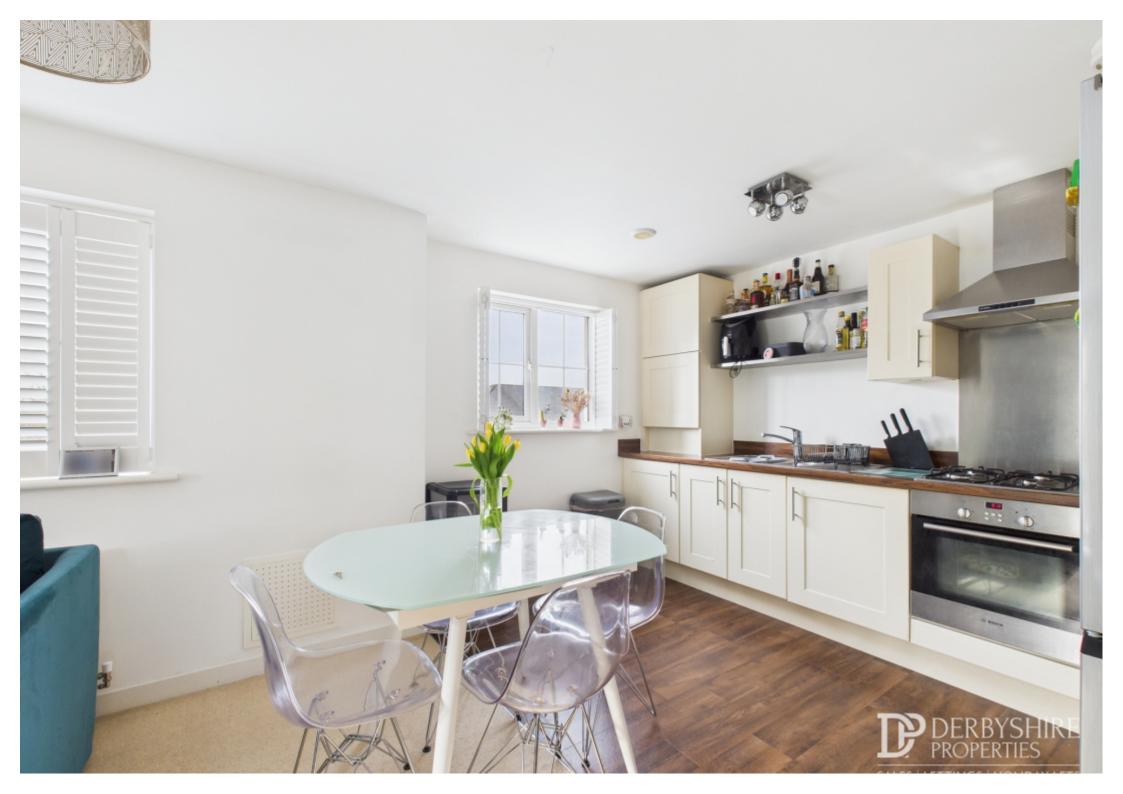

#### Open Plan Living/Kitchen

Living area - with double glazed window with bespoke shutters to the side elevation, double glazed French doors and Juliet balcony with bespoke shutters to the front elevation, wall mounted radiators and TV point.

Kitchen area - comprising of a range of wall & base mounted matching units with roll-top worksurface incorporating a one and a half bowl stainless steel sink drainer unit with tiled splashback is. Numerous incorporated appliances include electric oven, 4 ring gas hob with stainless steel extract canopy over. Space for fridge/freezer, under cupboard lighting, wood effect floor covering and double glazed window to the side elevation with bespoke shutters.