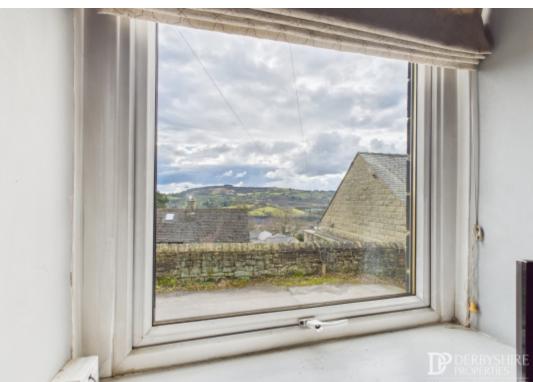

#### Bedroom 1

With double glazed window to the front elevation providing stunning elevated views across Matlock, wall mounted radiator and built-in storage cupboard.