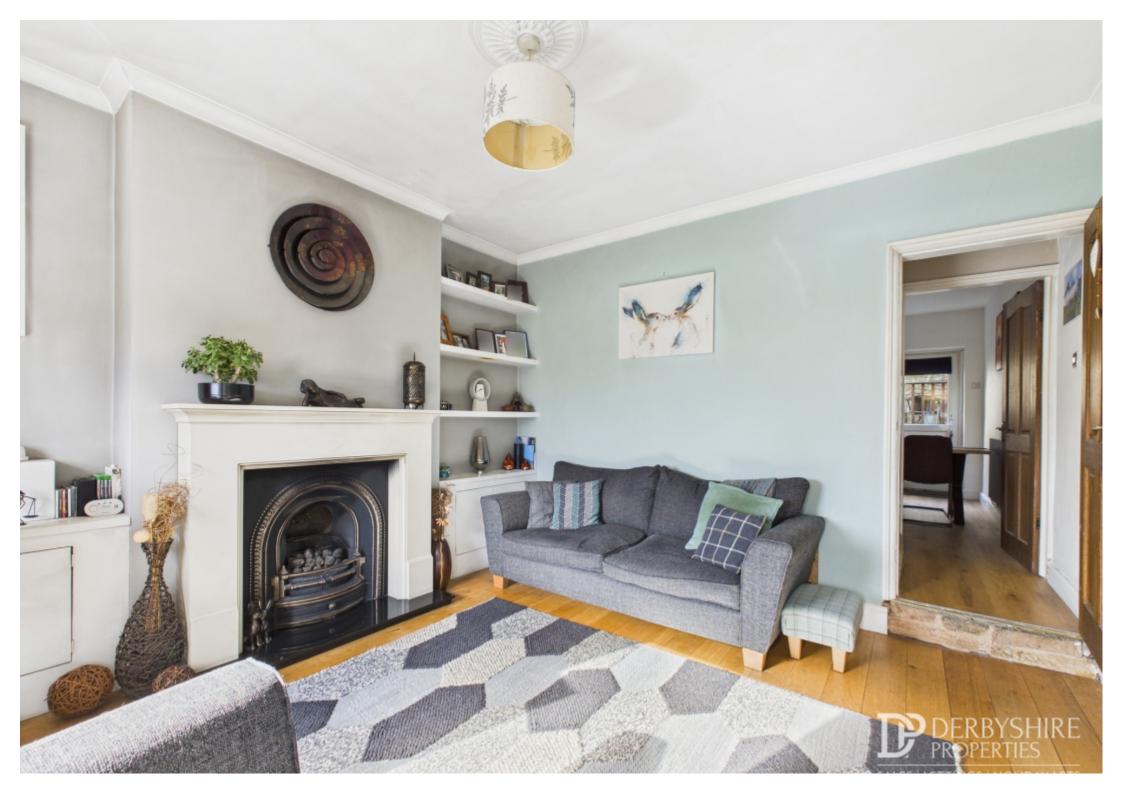

#### Living Room

Entered via door from the front elevation, double glazed window offering beautiful elevated views, wood floor covering, TV point, wall mounted radiator. The focal point of the room is a wall mounted gas fire with cast-iron backdrop, raised hearth and decorative surround. Either side of the fireplace are bespoke fitted storage cupboards and shelving located in the chimney recesses, also decorative coving to ceiling.