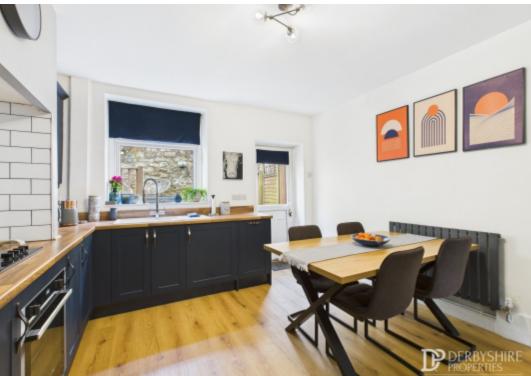

### Kitchen/Dining Room

This beautifully appointed modern kitchen comprises of range of wall and base mounted bespoke units with roll top worksurface incorporating and enamel sink drainer unit with mixer taps. Integrated electric oven, four ring gas hob with built-in extractor canopy over, integrated washer dryer and dishwasher. Space for fridge/freezer, under stairs storage cupboard, wood floor covering, wall mounted radiator, double glazed window and door to the rear elevation.