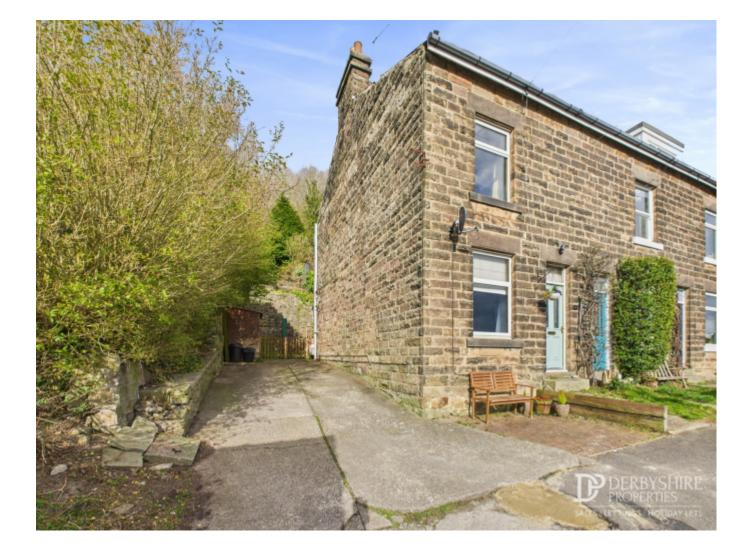

## **Property Description**

New to the market is this spacious and well presented end of terrace property located in a fabulous elevated position offering views across Matlock.

## **Main Particulars**

Derbyshire Properties are pleased to present for sale this spacious end of terrace property located on an elevated position in Matlock offering stunning views. The property has undergone refurbishment throughout and briefly comprises of: living room, inner Hall, and newly appointed kitchen/dining room. To the first floor a landing provides access to a double bedroom, single bedroom and bathroom. To the second floor is a further double attic bedroom with walk-in wardrobe. Externally the property offers a driveway to the side elevation and a tiered landscaped garden to the rear elevation providing elevated views across Matlock.