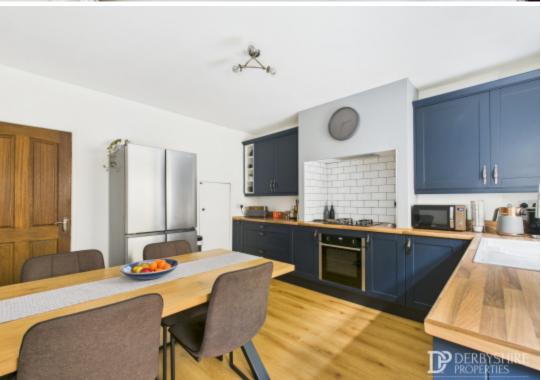

### Kitchen/Dining Room

This beautifully appointed modern kitchen comprises of range of wall and base mounted bespoke units with roll top worksurface incorporating and enamel sink drainer unit with mixer taps. Integrated electric oven, four ring gas hob with built-in extractor canopy over, integrated washer dryer and dishwasher. Space for fridge/freezer, under stairs storage cupboard, wood floor covering, wall mounted radiator, double glazed window and door to the rear elevation.