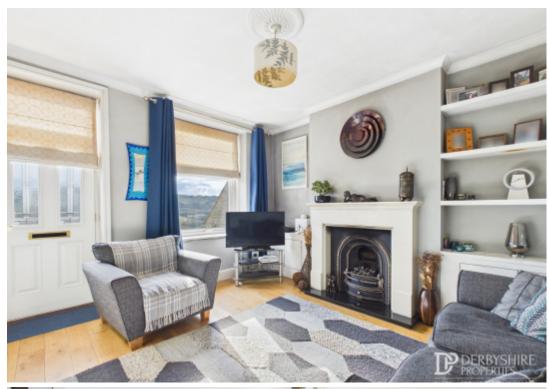

#### Living Room

Entered via door from the front elevation, double glazed window offering beautiful elevated views, wood floor covering, TV point, wall mounted radiator. The focal point of the room is a wall mounted gas fire with cast-iron backdrop, raised hearth and decorative surround. Either side of the fireplace are bespoke fitted storage cupboards and shelving located in the chimney recesses, also decorative coving to ceiling.