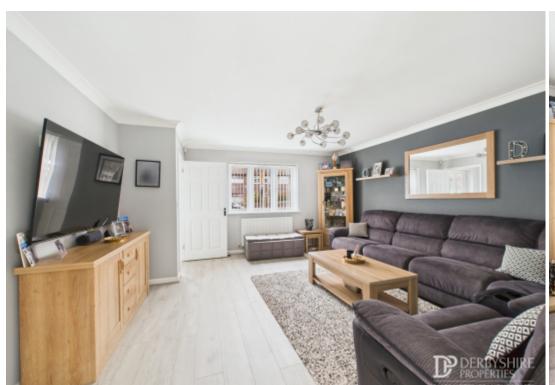

#### Spacious Lounge

With double glazed window to front elevation, decorative coving to ceiling, wall mounted radiator, TV point, staircase to 1st floor landing and internal door leading to:-