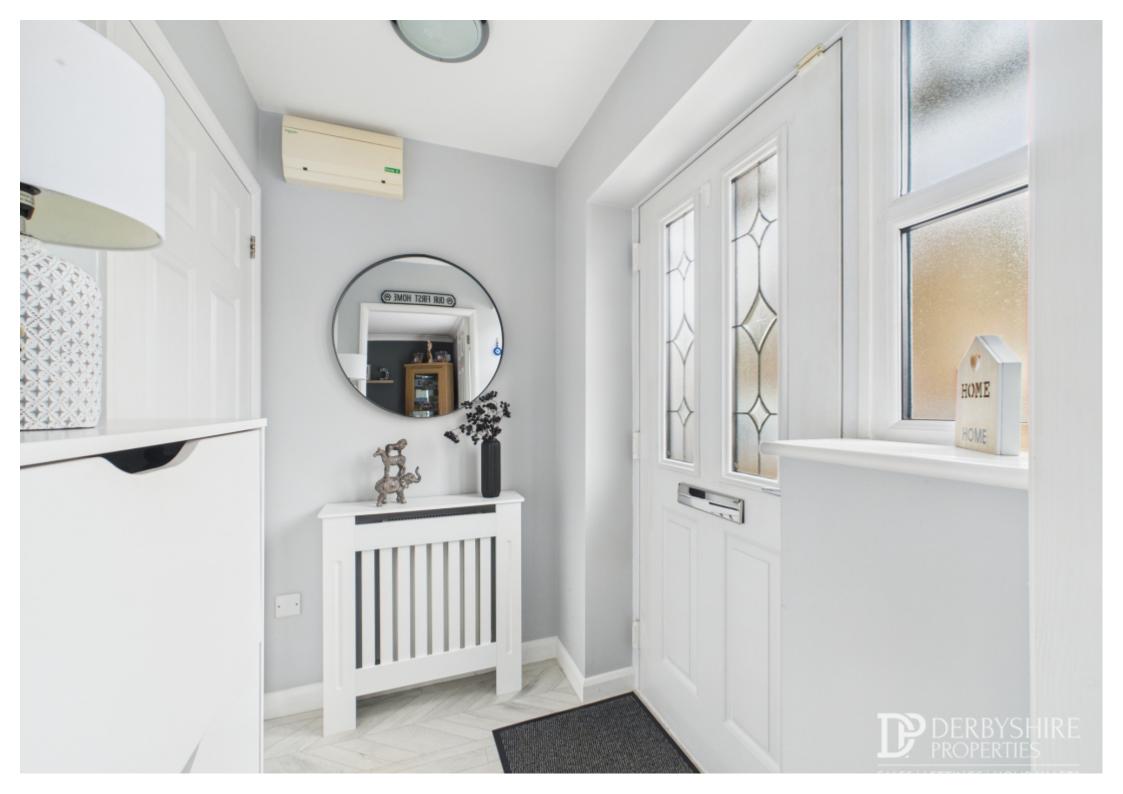

#### Entrance Hall

Entered via composite door from the front elevation, wood floor covering, double glazed obscured window, radiator with defective cover and internal door leading to:-