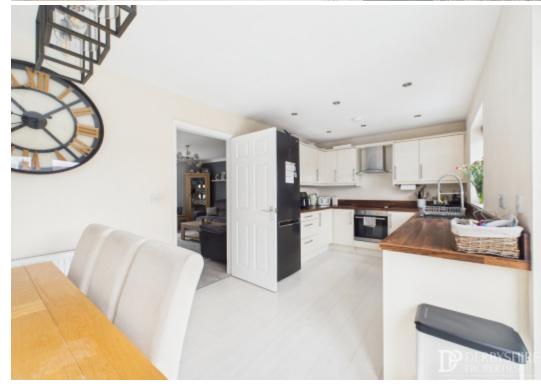

#### Kitchen/Diner

This light and airy kitchen comprises of a range of wall and base mounted matching units with modern worksurfaces incorporating a one and a half bowl stainless steel sink drainer unit with feature hot water tap. Incorporated appliances include electric oven, hob and extractor canopy, integrated dishwasher. Wood floor covering, wall mounted radiator, space for fridge/freezer and double glazed window and French doors to the rear elevation.