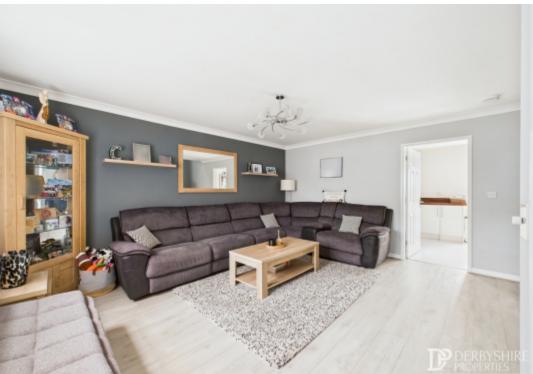

#### Spacious Lounge

With double glazed window to front elevation, decorative coving to ceiling, wall mounted radiator, TV point, staircase to 1st floor landing and internal door leading to:-