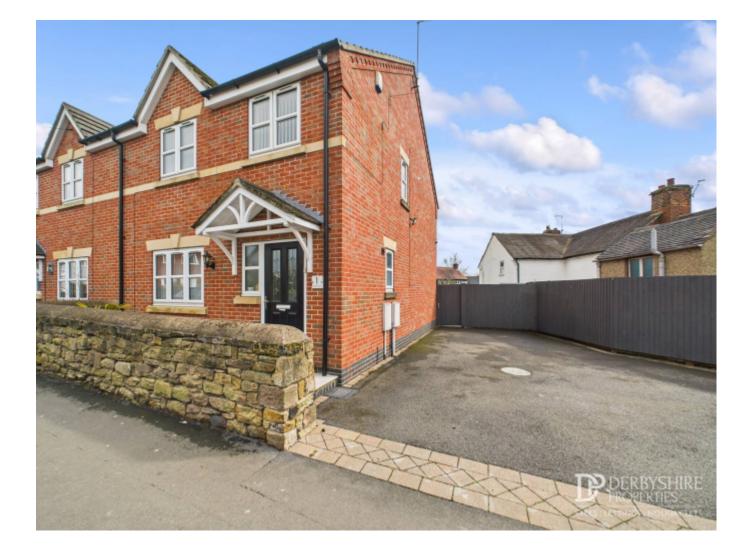

£299,950

Whitemoor Lane, Belper DE56 0HB

Semi-Detached House | 3 Bedrooms | 3 Bathrooms

#### Outside

To the front elevation is a paved pathway and attractive stonewall boundary to Street. To the side elevation is a large driveway providing parking for numerous vehicles with a detached brick built garage with up and over door. The rear garden has been professionally landscaped and offers a low maintenance garden with feature full width porcelain patio, raised flowerbeds, lawn, timber fence boundaries, outside tap and security lighting, raised composite decking area and timber garden shed.