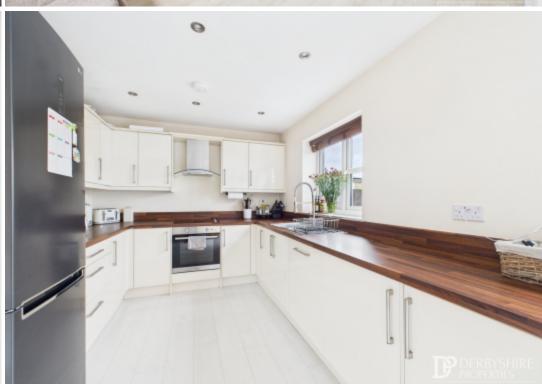

#### Kitchen/Diner

This light and airy kitchen comprises of a range of wall and base mounted matching units with modern worksurfaces incorporating a one and a half bowl stainless steel sink drainer unit with feature hot water tap. Incorporated appliances include electric oven, hob and extractor canopy, integrated dishwasher. Wood floor covering, wall mounted radiator, space for fridge/freezer and double glazed window and French doors to the rear elevation.