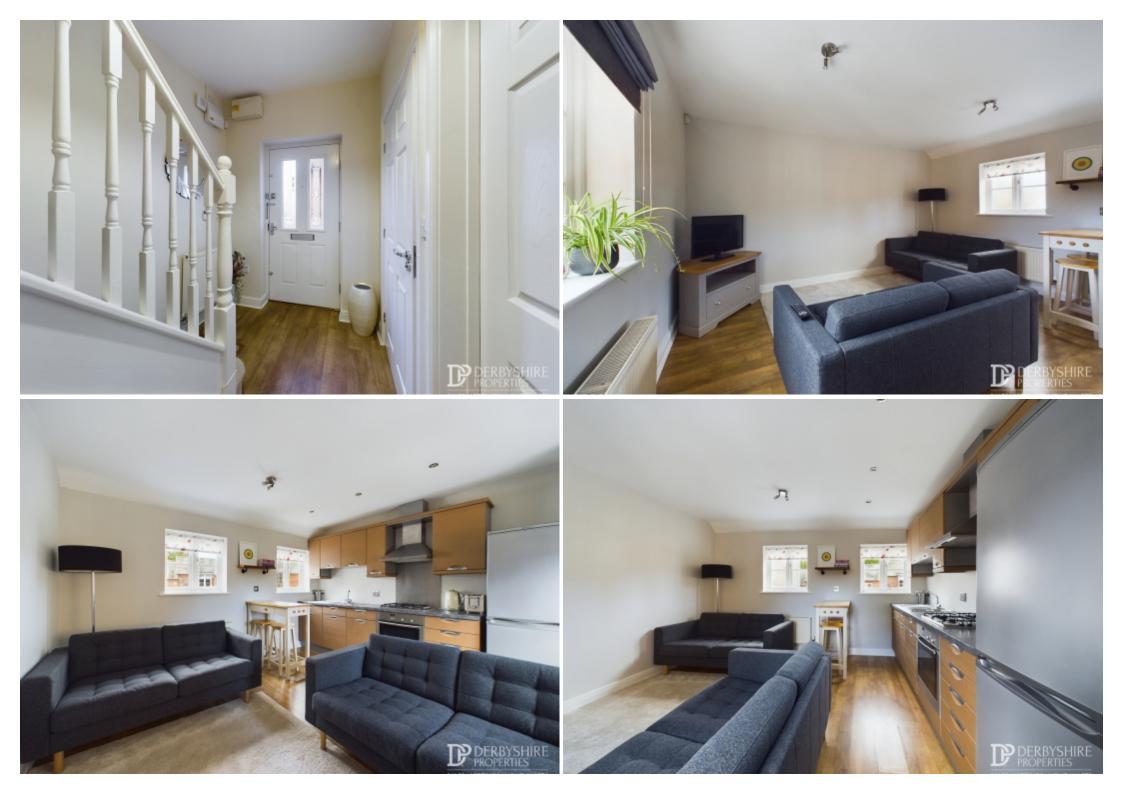

#### Ground Floor

Entrance Hall

Entered via a modern entrance door with glazed panels into a spacious entrance hallway with wall mounted radiator, wood effect laminate floor covering and access into a shower room, second bedroom and useful storage cupboard. Staircase leads to the first floor landing.

#### Kitchen/Living Area

12' 6" x 14' 2" (3.81m x 4.32m) This beautiful light and airy room benefits from double glazed windows to both aspects, wall mounted radiator, wood effect laminate floor covering and TV point. The room incorporates a fully equipped integrated kitchen comprising a range of matching wall and base cupboards with flat edged worksurfaces incorporating a 1 1/2 bowl stainless steel sink drainer unit with mixer taps. Integrated appliances include an integrated Neff oven, gas hob with extractor hood over and space for fridge freezer.