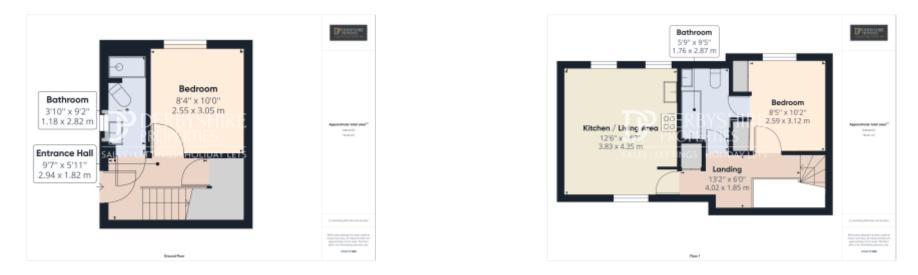

#### Ground Floor

Entrance Hall

Entered via a modern entrance door with glazed panels into a spacious entrance hallway with wall mounted radiator, wood effect laminate floor covering and access into a shower room, second bedroom and useful storage cupboard. Staircase leads to the first floor landing.

Bedroom 2 / Office

8' 4" x 9' 10" (2.54m x 3.00m) With a double glazed window to the side elevation and wall mounted radiator.

Ground Floor Shower Room

3' 10" x 9' 2" (1.17m x 2.79m) This well presented three piece white suite contains a low level WC, pedestal wash basin with tiled splash back and shower enclosure with glazed screen and mains fed shower attachment over. With a ceiling mounted extractor fan, wall mounted radiator, double glazed obscured window and vinyl floor covering.

#### Landing

13' 4" x 6' 0" (4.06m x 1.83m) Providing access into the open plan living kitchen and master bedroom with ensuite. There is a wall mounted radiator and a Velux skylight allows a good level of natural light.

#### Kitchen/Living Area

12' 6" x 14' 2" (3.81m x 4.32m) This beautiful light and airy room benefits from double glazed windows to both aspects, wall mounted radiator, wood effect laminate floor covering and TV point. The room incorporates a fully equipped integrated kitchen comprising a range of matching wall and base cupboards with flat edged worksurfaces incorporating a 1 1/2 bowl stainless steel sink drainer unit with mixer taps. Integrated appliances include an integrated Neff oven, gas hob with extractor hood over and space for fridge freezer.

#### Master Bedroom

8' 5" x 10' 2" (2.57m x 3.10m) Having a double glazed window to the front elevation, wall mounted radiator, built-in fitted wardrobes providing useful storage and

hanging facility and loft hatch providing access to the roof space. An internal door gives access to en-suite bathroom.

En-suite

5' 8" x 9' 5" (1.73m x 2.87m)) A three piece white suite comprising of a low flush WC, pedestal wash hand basin with tiled splashback and panelled bath with wall mounted mains fed shower attachment over with glass complimentary shower screen. There is a ceiling mounted extractor fan, inset ceiling spotlights spotlights, Velux skylight, tiled floor covering, and wall mounted chrome heated towel rail.

This floorplan is for illustrative purposes only and the location of doors, windows and other items are approximate.

Agents notes: All measurements are approximate and for general guidance only and whilst every attempt has been made to ensure accuracy, they must not be relied on. The fixtures, fittings and appliances referred to have not been tested and therefore no guarantee can be given that they are in working order. Internal photographs are reproduced for general information and it must not be inferred that any item shown is included with the property. Copyright © 2025 05458547 Registered Office: , 9 Bridge Street Belper Derbyshire DE56 1AY