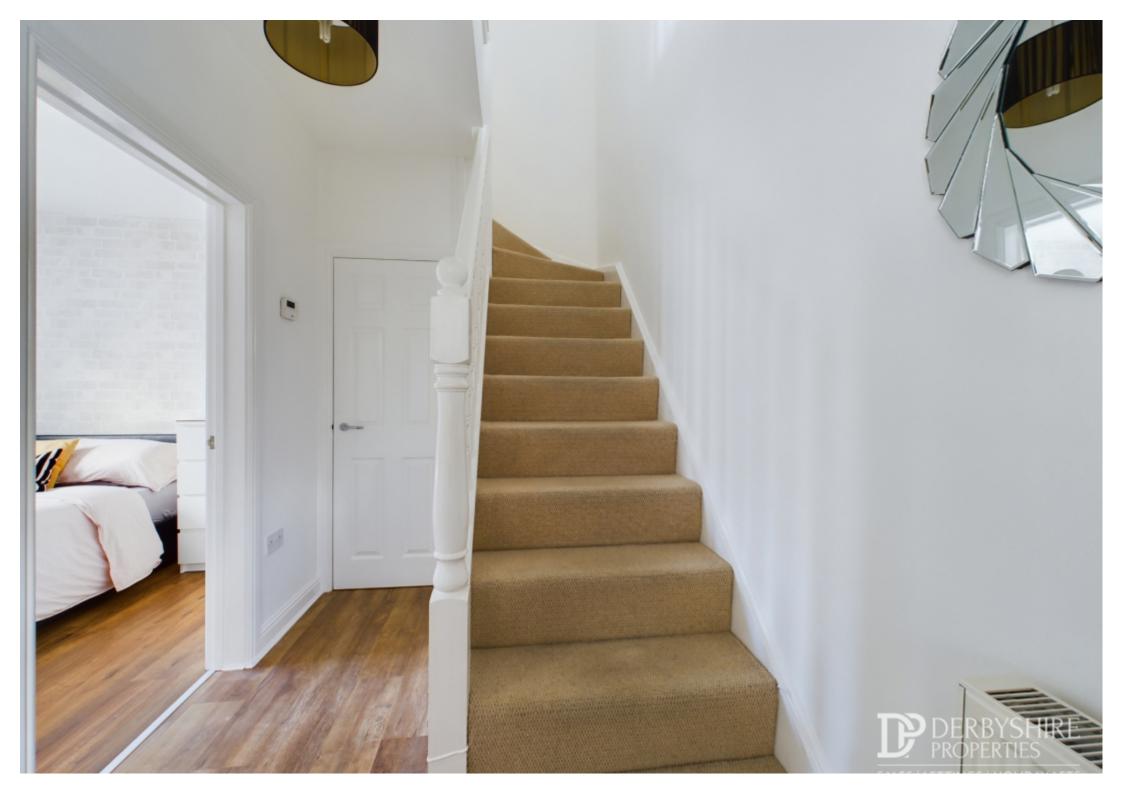

#### Ground Floor

Entrance Hall

Entered via a modern entrance door with glazed panels into a spacious entrance hallway with wall mounted radiator, wood effect laminate floor covering and access into a shower room, second bedroom and useful storage cupboard. Staircase leads to the first floor landing.

#### Landing

13' 4" x 6' 0" (4.06m x 1.83m) Providing access into the open plan living kitchen and master bedroom with ensuite. There is a wall mounted radiator and a Velux skylight allows a good level of natural light.