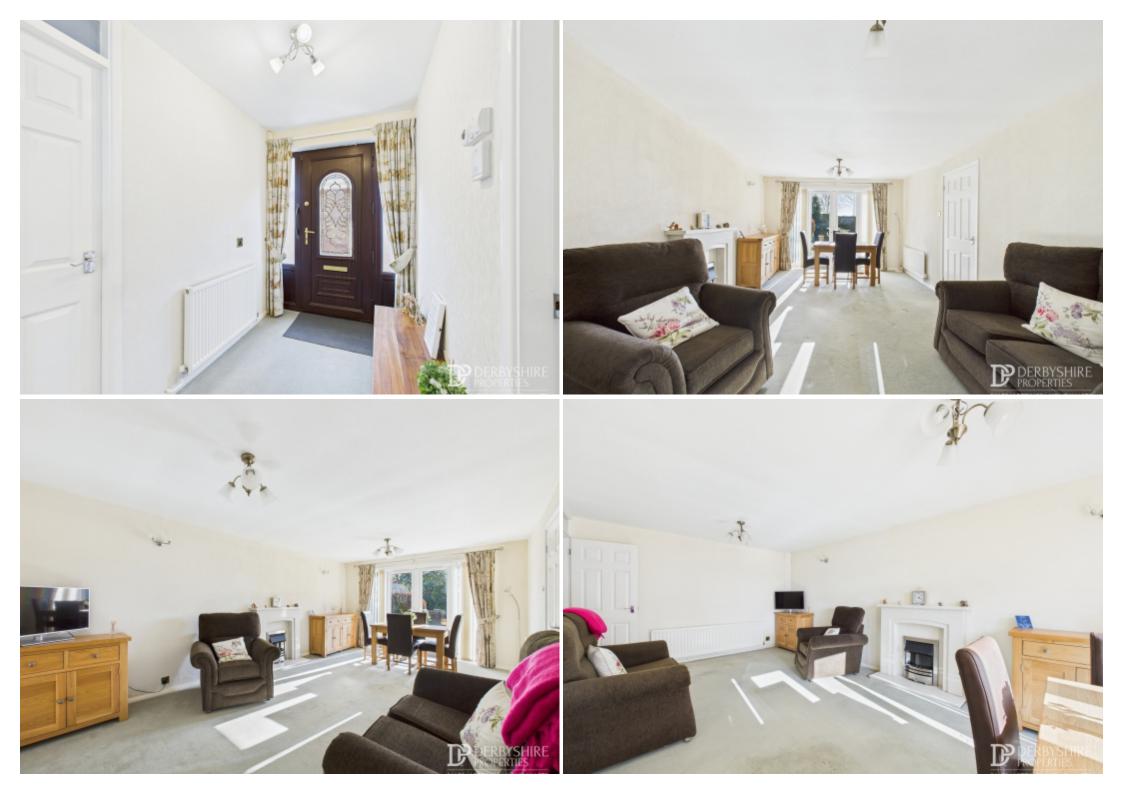

#### Side entrance hall

Entered via double glazed door with adjoining obscured windows from the side elevation, wall mounted radiator and ceiling mounted smoke alarm.

#### Living/Dinning room

This spacious light and airy room benefits from double glazed French doors with adjoining side panel windows 2-D rear elevation allowing for access onto the rear garden. Wall mounted radiators, TV point, decorative wall lighting. The feature focal point of the room is an electric fire with modern decorative surround, backdrop and raised hearth.