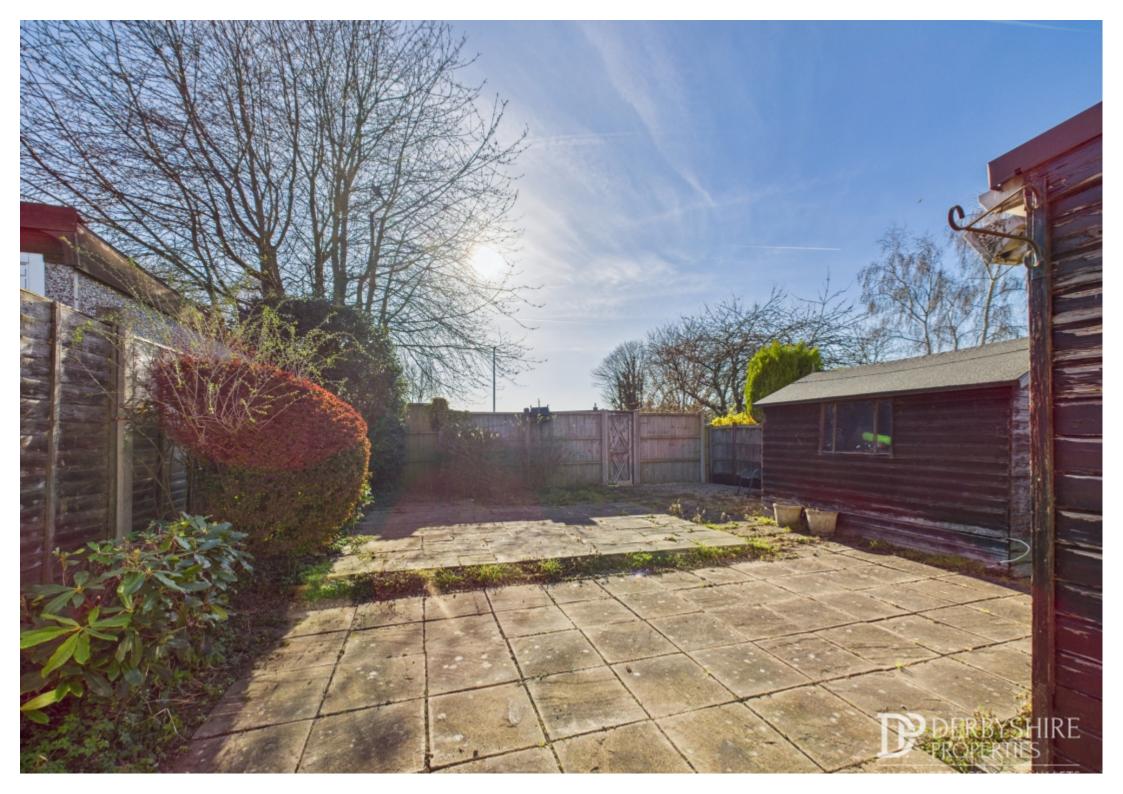

The rear garden has been paved for low maintenance and is enclosed on all sides by timber fence boundaries, timber shed, security lighting and stocked flowerbeds.