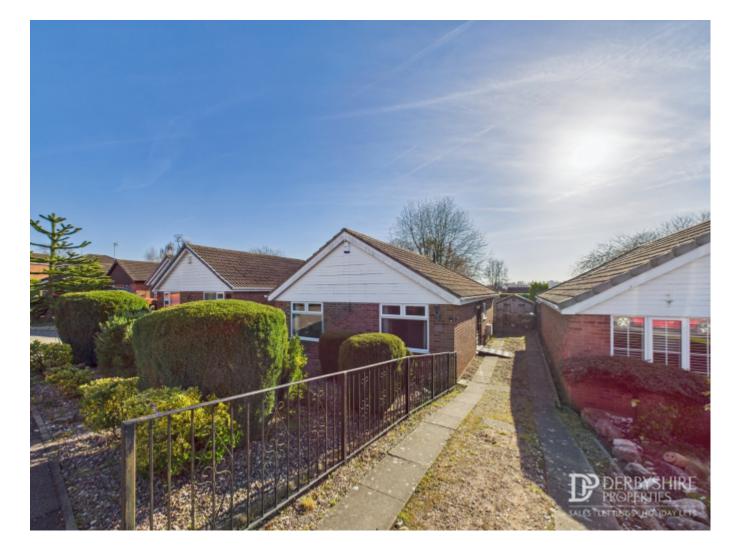

## **Property Description**

Offered with no chain is the spacious two bedroom detached bungalow located on a private residential cul-de-sac position.

## **Main Particulars**

Derbyshire properties are pleased to offer for sale this spacious two-bedroom detached bungalow, situated in a quiet cul-de-sac.

The property features well-proportioned spaces, a modern kitchen, and a stylish shower room. It also includes a driveway, and low-maintenance gardens. We believe this property is ideal for those looking to downsize or retire, and we recommend scheduling an immediate viewing.

Outside

To the front elevation is a landscape frontage offering low maintenance gardens with a range of insect shrubbery. To the side elevation is a driveway that provides parking for four vehicles with iron fencing.