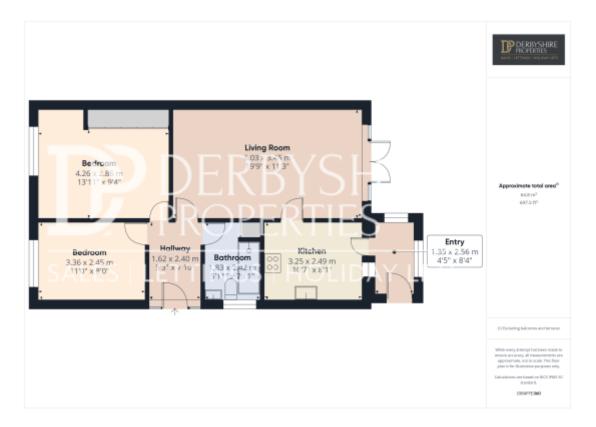

#### Bedroom 2

with double glazed window to the front elevation and wall mounted radiator

#### Bedroom 1

- with double glazed window to the front elevation, wall mounted radiator, wall mounted decorative lighting and range of fitted bedroom furniture to include wardrobes and dressing table.

#### Living/Dinning room

This spacious light and airy room benefits from double glazed French doors with adjoining side panel windows 2-D rear elevation allowing for access onto the rear garden. Wall mounted radiators, TV point, decorative wall lighting. The feature focal point of the room is an electric fire with modern decorative surround, backdrop and raised hearth.

#### Kitchen

Comprising of a range of all base mounted matching units with rolltop work surfaces incorporating a single stainless steel sink drain unit with mixer taps and tile splashback. Integrated electric oven, four ring gas hob with pull-out extractor over, under counter space and plumbing for washing machine and integrated fridge/freezer. Vinyl floor covering, wall mounted radiator, breakfast bar and double glaze window and door to the rear elevation.

#### Shower room

Comprising of a three-piece suite to include WC, pedestal wash handbasin and large shower enclosure with wall mounted electric shower and attachment over. Vinyl

floor covering, wall mounted radiator, double glazed obscured window and useful linen storage cupboard