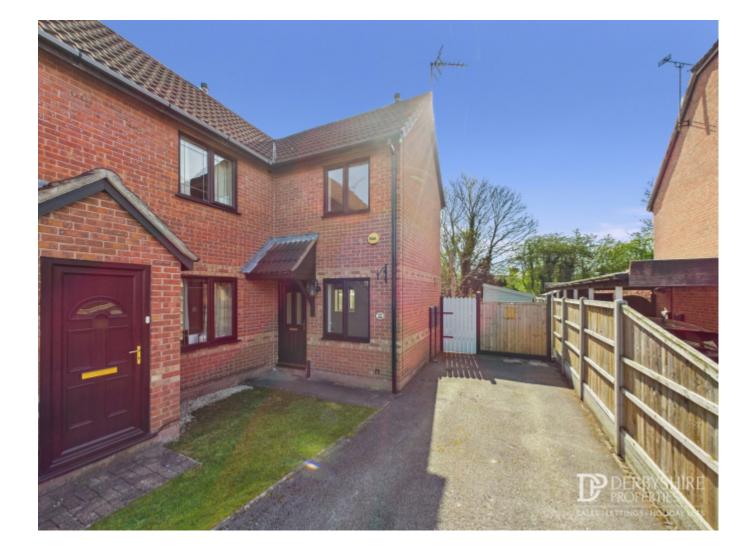

## **Property Description**

Located within a quiet cul-de-sac position is this beautifully presented and extended two bedroom modern semi detached house.

### **Main Particulars**

Derbyshire Properties are pleased to offer for sale this modern two bedroom semi detached property with substantial conservatory to the rear elevation and positioned on a sizable plot.

The property is positioned on a sizable plot that has been landscaped for low maintenance and is mainly laid to lawn with timber fence boundaries.

We believe the property will ideally suit first time buyers and potentially those looking to downsize.

#### Outside

To the front elevation is a small area of lawn with paved pathway and driveway providing parking for two vehicles. Gated access then leads to the rear garden which is mainly laid to lawn and enclosed by timber fenced boundaries, paved patio and timber garden shed.