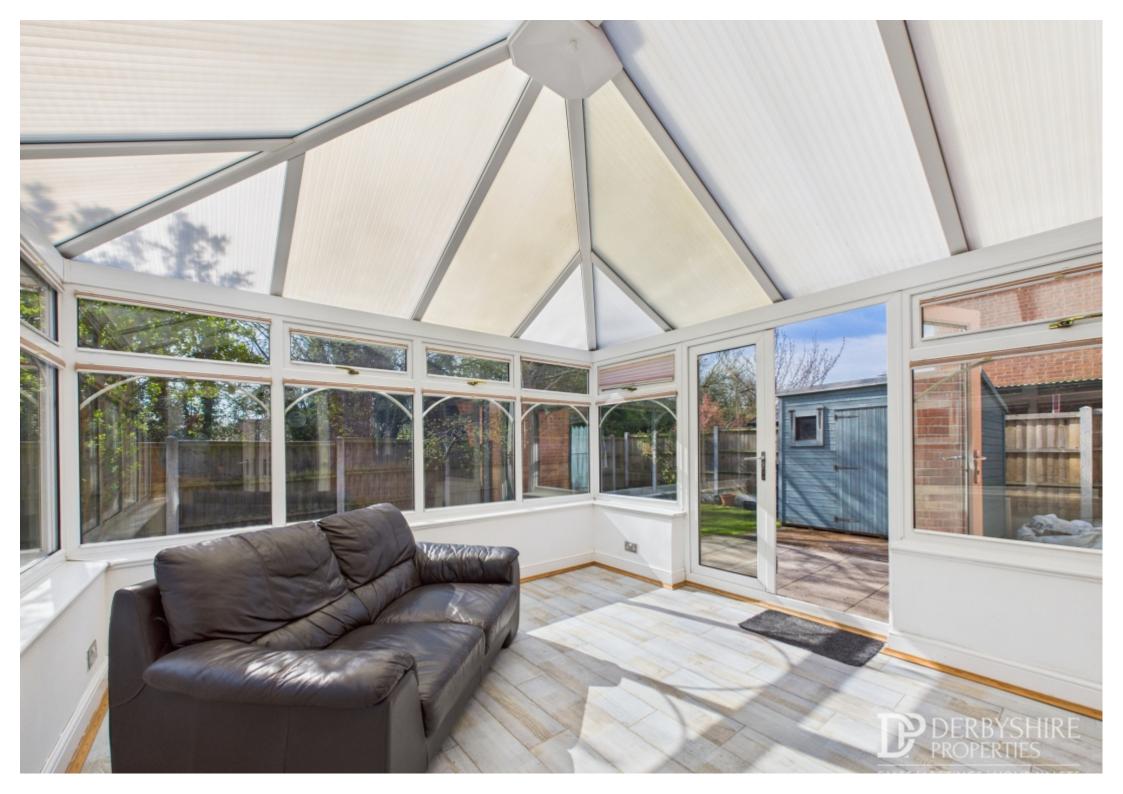

#### Large Conservatory

12' 2" x 11' 2" (3.71m x 3.40m) Constructed from a brick base and UPVC units with pitched roof is this spacious conservatory that offers additional living space and has variety of uses. Attractive wood floor covering, wall lighting and double glazed French doors lead out onto an external entertaining terrace.