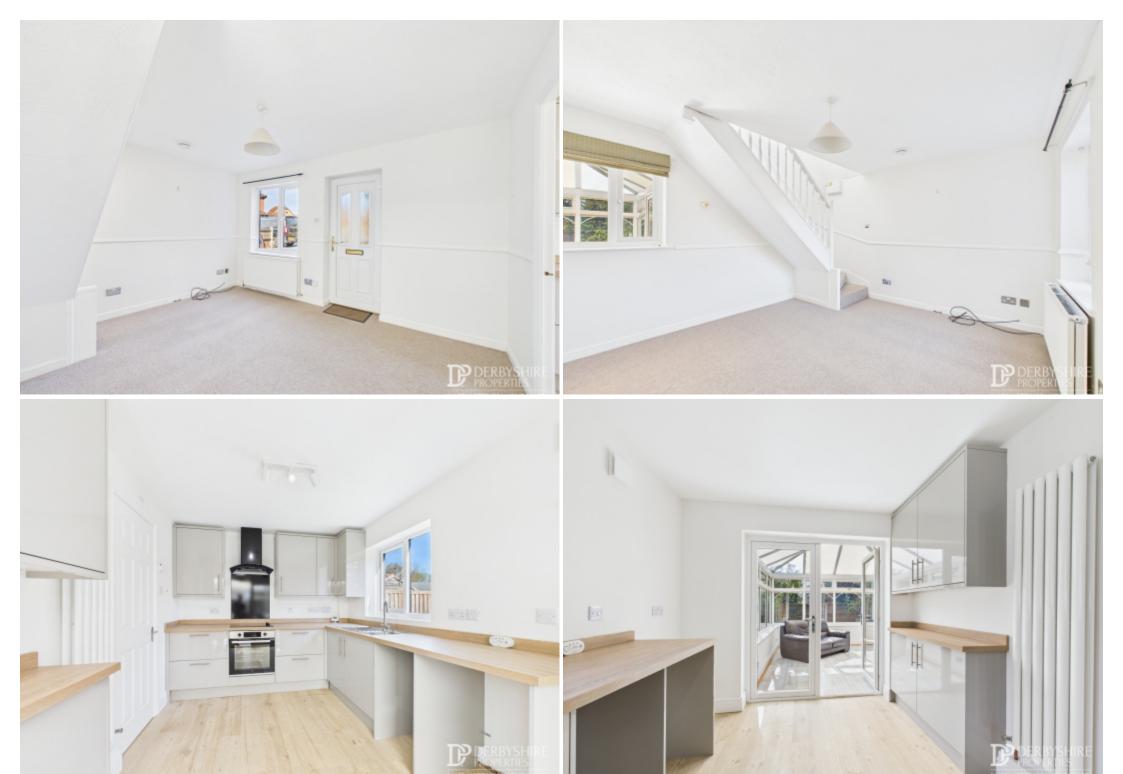

#### Living Room

11' 4" x 8' 8" (3.45m x 2.64m) Access from the front elevation via composite door. Double glazed window to the front elevation, wall mounted double radiator, decorative dado rail, staircase to first floor landing and additional window to the rear elevation. Internal door leads to:-

#### Modern Refitted Kitchen

13' 0" x 11' 2" (3.96m x 3.40m) Comprising of a range of wall and base mounted units with modern flat edged worksurface incorporating a stainless steel sink drainer unit with mixer taps. Undercounter space and plumbing for both washing machine and dishwasher, integrated electric oven hob and extractor canopy over. Wood floor covering, wall mounted modern vertical radiator, double glazed window to side elevation and double glazed French doors lead to:-