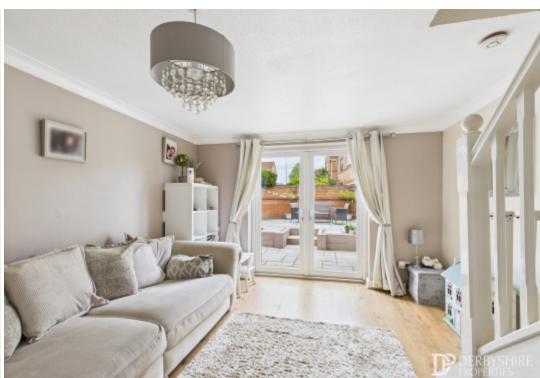

Lounge/Dining Room

With double glazed French doors to the rear elevation allowing for access onto the rear garden. Wood effect laminate floor covering, wall mounted radiator, TV, decorative coving to ceiling and staircase to 1st floor landing.