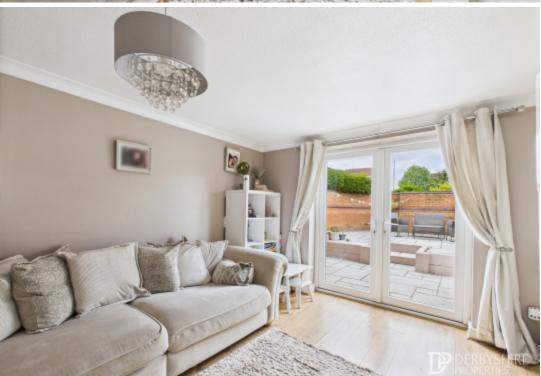

Lounge/Dining Room

With double glazed French doors to the rear elevation allowing for access onto the rear garden. Wood effect laminate floor covering, wall mounted radiator, TV, decorative coving to ceiling and staircase to 1st floor landing.

#### Outside

The property is positioned upon a corner plot having a low maintenance paved frontage and gated access to the rear garden. The professionally landscaped rear garden has two areas of paved patio, timber garden shed, wall and fence boundaries provide high degree's of privacy from neighbouring properties.