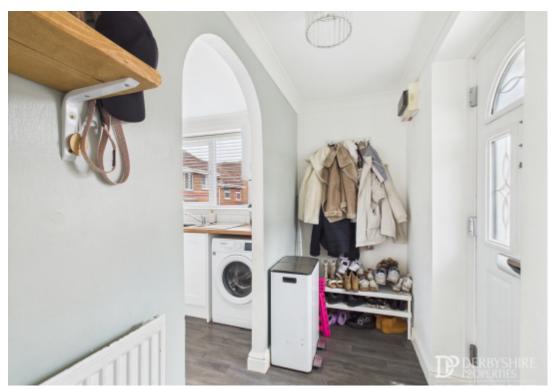

We believe this property is ideal for first-time buyers and those considering downsizing. We highly recommend scheduling an internal inspection to avoid disappointment.

Entrance Hall

Accessed via composite door from the side elevation. LTV floor covering, wall mounted single radiator, decorative coving to ceiling, useful coat/boot storage alcove and archway leading to:-