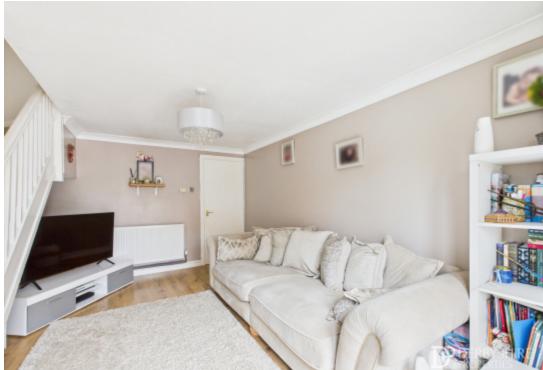

Lounge/Dining Room

With double glazed French doors to the rear elevation allowing for access onto the rear garden. Wood effect laminate floor covering, wall mounted radiator, TV, decorative coving to ceiling and staircase to 1st floor landing.