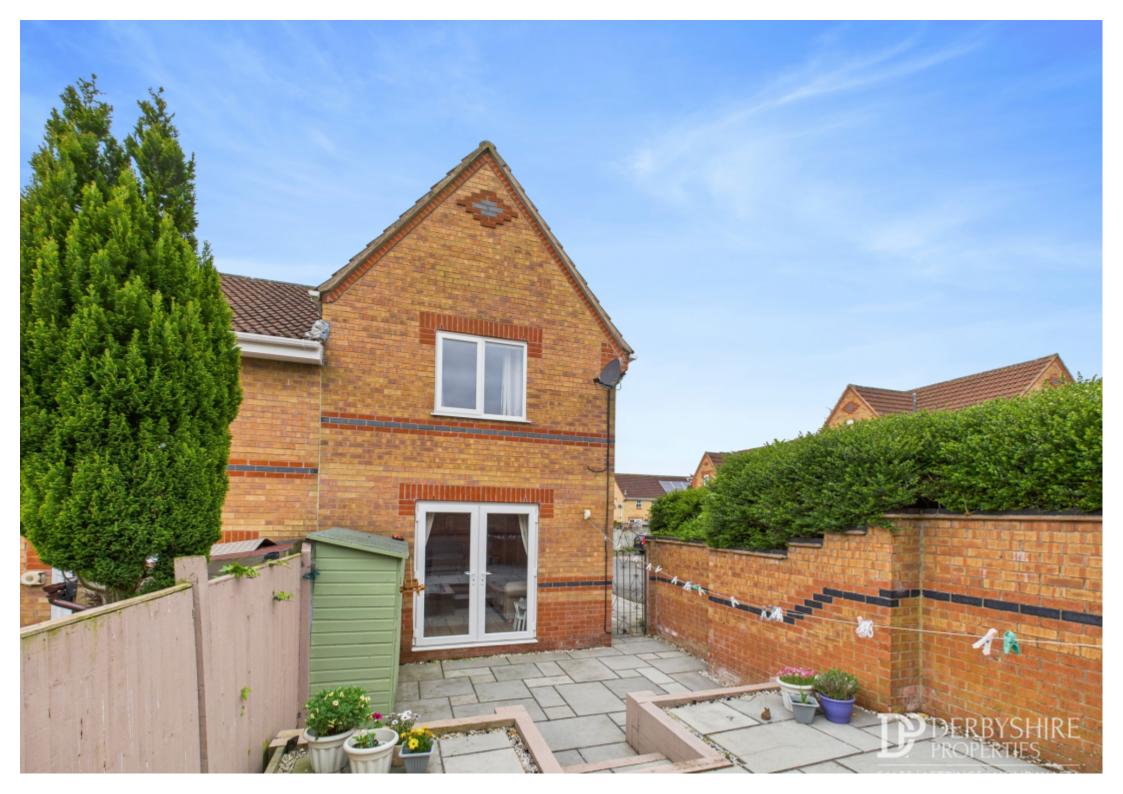

Externally, the home benefits from its corner plot, which includes a small front and side garden, as well as a professionally landscaped, low-maintenance rear garden enclosed by walls and fencing on all sides.

#### Outside

The property is positioned upon a corner plot having a low maintenance paved frontage and gated access to the rear garden. The professionally landscaped rear garden has two areas of paved patio, timber garden shed, wall and fence boundaries provide high degree's of privacy from neighbouring properties.