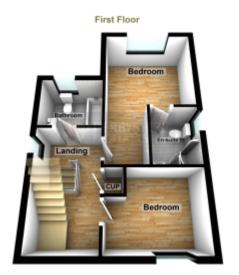

## Landing

Having stairs to the second floor bedroom, central heating radiator and uPVC double glazed window to the side elevation.

Master Bedroom 1

16' 5" x 10' 9" (5.00m x 3.28m) With a uPVC double glazed window to the rear elevation, television point and central heating radiator.

#### En suite Shower Room

Fitted with a modern three piece suite comprising; corner shower enclosure, low flush w.c. and wash hand basin. Extractor fan and central heating radiator. There is tiling to the splash back areas and inset spotlights to the ceiling.

#### Bedroom 3

9' 0" x 8' 5" (2.74m x 2.57m) With a uPVC double glazed window to the front elevation, central heating radiator.

#### Bathroom

Fitted with a modern white three piece suite comprising; panelled bath, low flush w.c. and wash hand basin. There is a chrome ladder style central heating radiatoruPVC double glazed window to the rear elevation. Extractor fan and inset spotlights to the ceiling.

### Landing

With a uPVC double glazed window to the side elevation, central heating radiator and two large built-in storage cupboards

#### Bedroom 2

With a uPVC double glazed window to the front elevation, central heating radiator.

This floorplan is for illustrative purposes only and the location of doors, windows and other items are approximate.

Agents notes: All measurements are approximate and for general guidance only and whilst every attempt has been made to ensure accuracy, they must not be relied on. The fixtures, fittings and appliances referred to have not been tested and therefore no guarantee can be given that they are in working order. Internal photographs are reproduced for general information and it must not be inferred that any item shown is included with the property. Copyright © 2025 05458547 Registered Office:, 9 Bridge Street Belper Derbyshire DE56 1AY