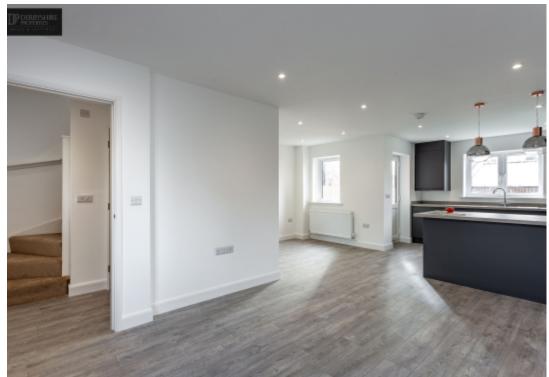

## Entrance Hallway

The property is approached via a modern composite front entrance door leading into the hallway, having stairs to the first floor accommodation, central heating adiator.

## Lounge/Diner

15' 0" x 17' 6" (4.57m x 5.33m) An open plan lounge area having a uPVC double glazed window to the front elevation, central heating radiator and television point. This leads to an open plan dining area, having a uPVC double glazed window to the rear elevation, central heating radiator and large under stair storage cupboard. Television point and inset spotlights to the ceiling.

#### Kitchen

10' 0" x 7' 9" (3.05m x 2.36m) Fitted with an extensive range of modern wall and base units incorporating an electric fan oven and hob with chimney style stainless steel extractor hood over, a one and a half bow stainless steel sink and drainer, uPVC double glazed window to the rear elevation and side entrance door. There is an integrated dishwasher, integrated fridge and freezer plus washing machine. Laminate flooring throughout, inset spotlights to the ceiling and central heating radiator.