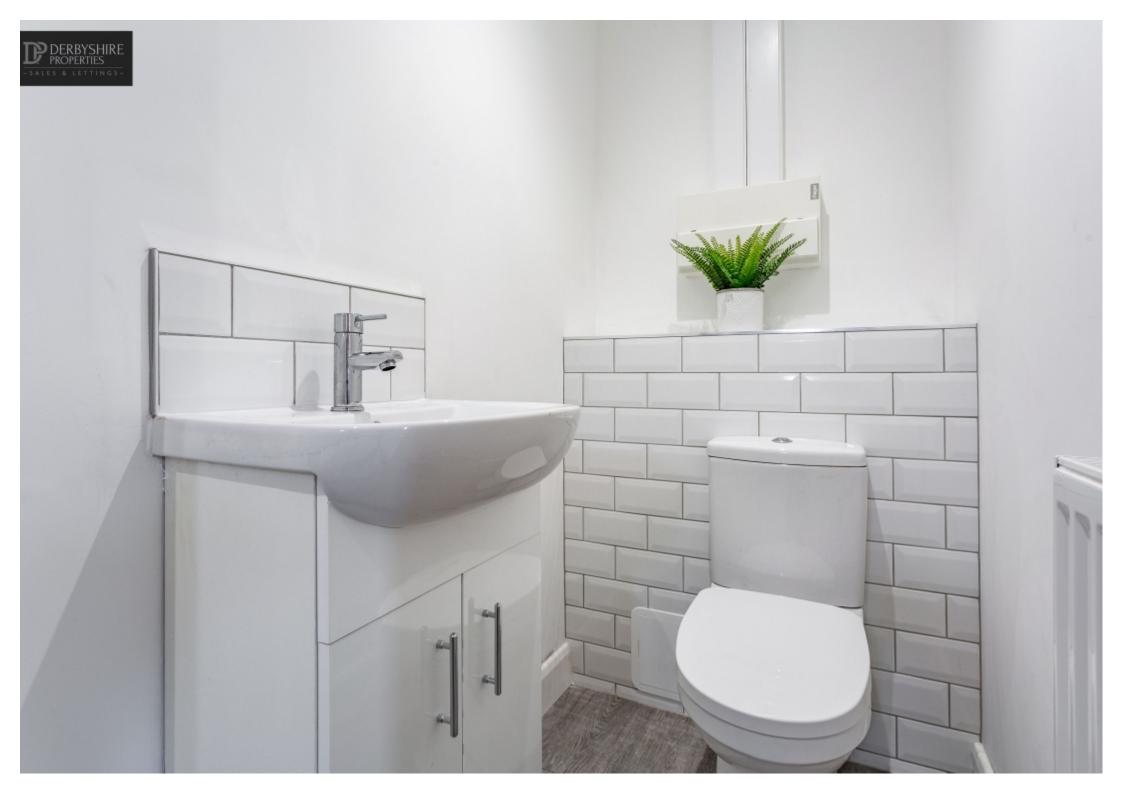

#### Ground Floor Cloakroom/w.c.

Fitted with a modern two piece suite comprising; low flush w.c. and vanity wash hand basin with storage cabinets beneath. Extractor fan, central heating radiator.