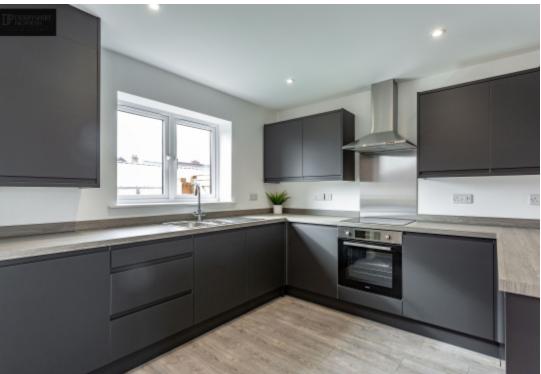

#### Kitchen

10' 0" x 7' 9" (3.05m x 2.36m) Fitted with an extensive range of modern wall and base units incorporating an electric fan oven and hob with chimney style stainless steel extractor hood over, a one and a half bow stainless steel sink and drainer, uPVC double glazed window to the rear elevation and side entrance door. There is an integrated dishwasher, integrated fridge and freezer plus washing machine. Laminate flooring throughout, inset spotlights to the ceiling and central heating radiator.