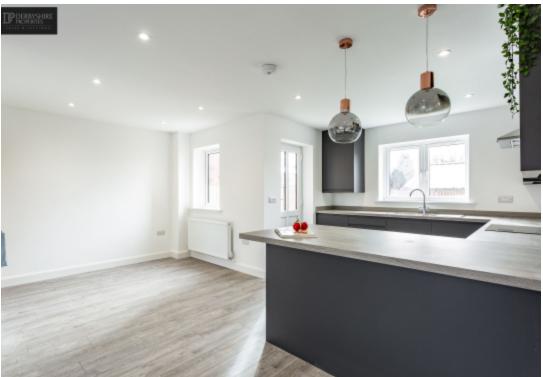

#### Kitchen

10' 0" x 7' 9" (3.05m x 2.36m) Fitted with an extensive range of modern wall and base units incorporating an electric fan oven and hob with chimney style stainless steel extractor hood over, a one and a half bow stainless steel sink and drainer, uPVC double glazed window to the rear elevation and side entrance door. There is an integrated dishwasher, integrated fridge and freezer plus washing machine. Laminate flooring throughout, inset spotlights to the ceiling and central heating radiator.