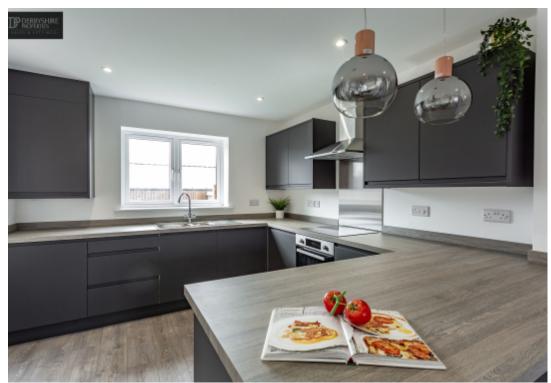

#### Kitchen

10' 0" x 7' 9" (3.05m x 2.36m) Fitted with an extensive range of modern wall and base units incorporating an electric fan oven and hob with chimney style stainless steel extractor hood over, a one and a half bow stainless steel sink and drainer, uPVC double glazed window to the rear elevation and side entrance door. There is an integrated dishwasher, integrated fridge and freezer plus washing machine. Laminate flooring throughout, inset spotlights to the ceiling and central heating radiator.