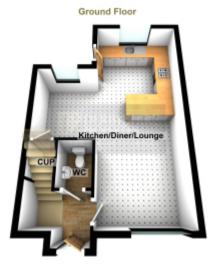

## Entrance Hallway

The property is approached via a modern composite front entrance door leading into the hallway, having stairs to the first floor accommodation, central heating adiator.

#### Ground Floor Cloakroom/w.c.

Fitted with a modern two piece suite comprising; low flush w.c. and vanity wash hand basin with storage cabinets beneath. Extractor fan, central heating radiator.

## Lounge/Diner

15' 0" x 17' 6" (4.57m x 5.33m) An open plan lounge area having a uPVC double glazed window to the front elevation, central heating radiator and television point. This leads to an open plan dining area, having a uPVC double glazed window to the rear elevation, central heating radiator and large under stair storage cupboard. Television point and inset spotlights to the ceiling.

#### Kitchen

10' 0" x 7' 9" (3.05m x 2.36m) Fitted with an extensive range of modern wall and base units incorporating an electric fan oven and hob with chimney style stainless steel extractor hood over, a one and a half bow stainless steel sink and drainer, uPVC double glazed window to the rear elevation and side entrance door. There is an integrated dishwasher, integrated fridge and freezer plus washing machine. Laminate flooring throughout, inset spotlights to the ceiling and central heating radiator.

This floorplan is for illustrative purposes only and the location of doors, windows and other items are approximate.

Agents notes: All measurements are approximate and for general guidance only and whilst every attempt has been made to ensure accuracy, they must not be relied on. The fixtures, fittings and appliances referred to have not been tested and therefore no guarantee can be given that they are in working order. Internal photographs are reproduced for general information and it must not be inferred that any item shown is included with the property. Copyright © 2025 05458547 Registered Office:, 9 Bridge Street Belper Derbyshire DE56 1AY