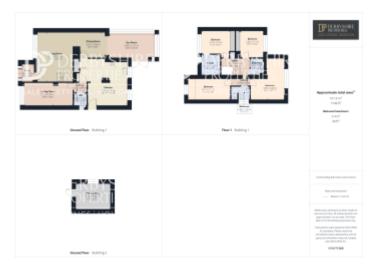

The garden also has outside lighting, tap and power supply.

This floorplan is for illustrative purposes only and the location of doors, windows and other items are approximate.

Agents notes: All measurements are approximate and for general guidance only and whilst every attempt has been made to ensure accuracy, they must not be relied on. The fixtures, fittings and appliances referred to have not been tested and therefore no guarantee can be given that they are in working order. Internal photographs are reproduced for general information and it must not be inferred that any item shown is included with the property. Copyright © 2025 05458547 Registered Office: , 9 Bridge Street Belper Derbyshire DE56 1AY