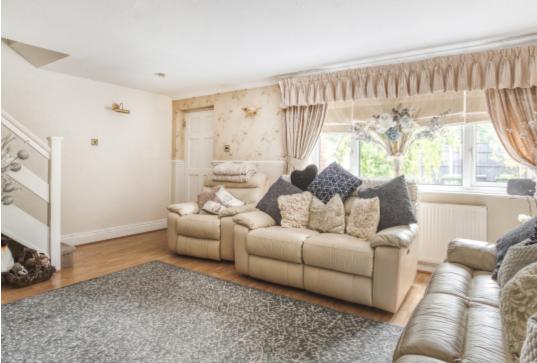

### Living Room

With large double glazed window to front elevation, solid wood floor covering, decorative dado rail and coving, decorative wall lighting, TV point and stair staircase to 1st floor landing. The focal point of the room is an open fire with decorative stone surround and tiled hearth.