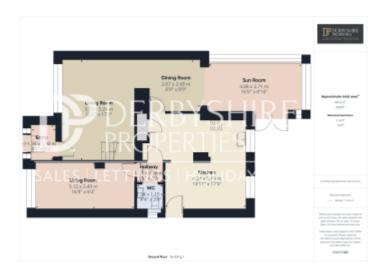

The garden also has outside lighting, tap and power supply.

This floorplan is for illustrative purposes only and the location of doors, windows and other items are approximate.

Agents notes: All measurements are approximate and for general guidance only and whilst every attempt has been made to ensure accuracy, they must not be relied on. The fixtures, fittings and appliances referred to have not been tested and therefore no guarantee can be given that they are in working order. Internal photographs are reproduced for general information and it must not be inferred that any item shown is included with the property. Copyright © 2025 05458547 Registered Office: , 9 Bridge Street Belper Derbyshire DE56 1AY