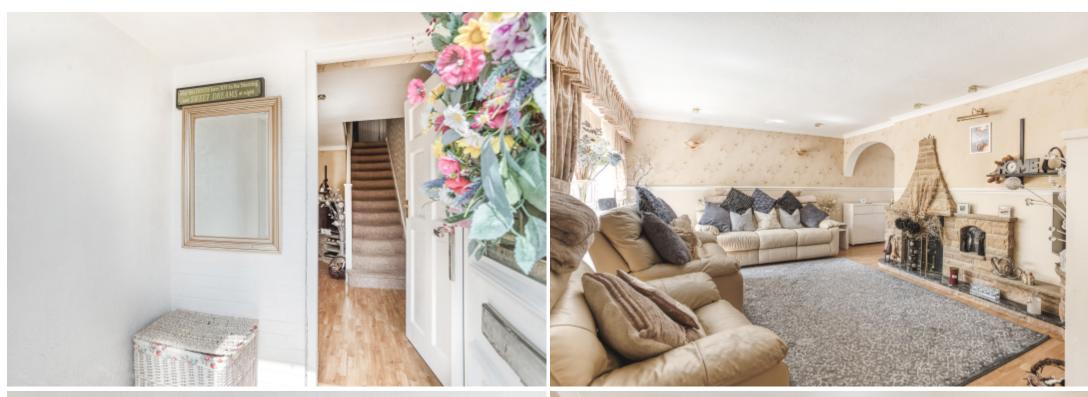

#### Entrance Porch

Entered via a composite door with two adjoining obscured windows from the front elevation, wood floor covering, spotlights to ceiling, coat storage and internal door providing access to:-

### Living Room

With large double glazed window to front elevation, solid wood floor covering, decorative dado rail and coving, decorative wall lighting, TV point and stair staircase to 1st floor landing. The focal point of the room is an open fire with decorative stone surround and tiled hearth.