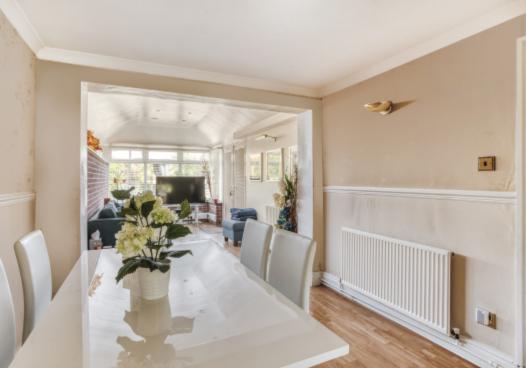

#### Dining Area

With the continuation of the wood floor covering from the lounge, wall mounted radiator, decorative coving, dado rail and ceiling rose. Decorative wall lighting, door opening into conservatory/garden room and a internal door provides access into the kitchen.

## Garden Room (Extension)

With the continuation of the floor covering from the dining area, double glazed windows to the rear and side elevations, French doors provide access onto an outside terrace and a pitched insulated ceiling with spotlighting.