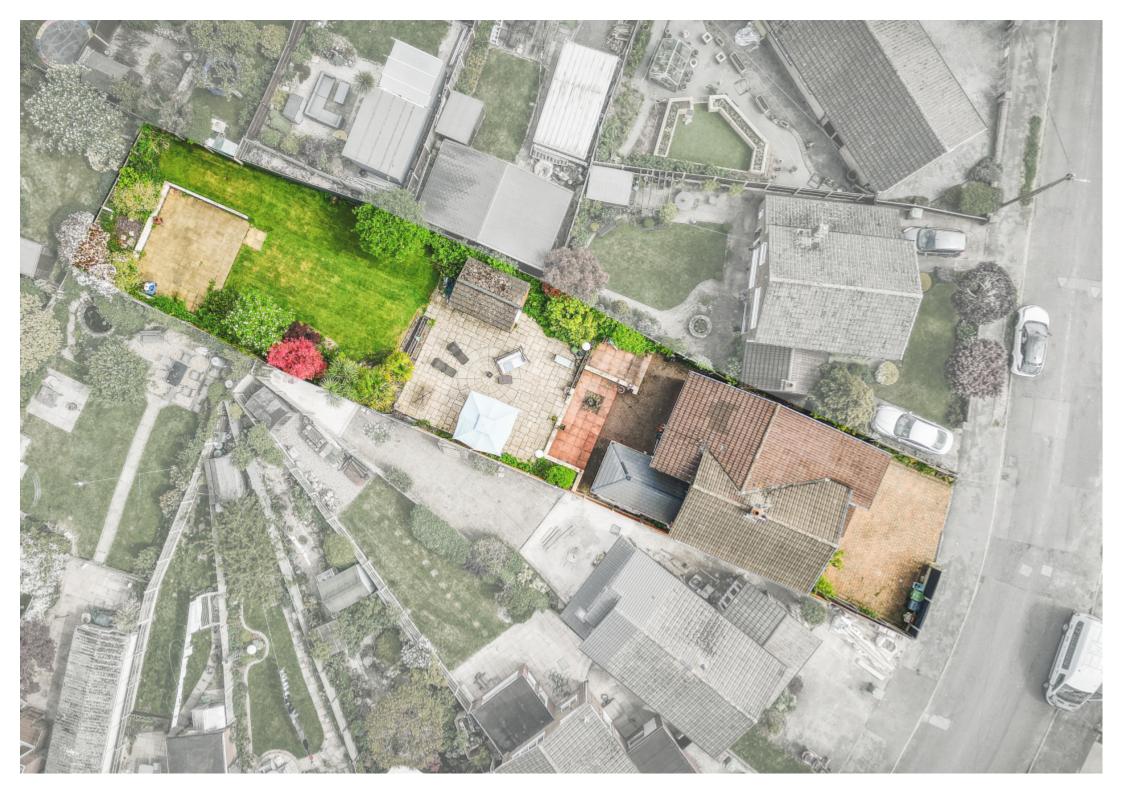

#### Outside

To the front elevation is a block paved driveway that provides parking for 2 to 3 vehicles. The extensive rear garden starts with a enclosed paved patio with stocked flower beds and borders. Steps then lead to a further larger paved patio terrace that houses a detached brick built outbuilding with light and power. (This room has a variety of uses and could potentially be at home office, Home gymnasium, studio or simply storage room).

The garden then extends in the form of a well cared for lawn with more stocked flowerbeds and borders and additional patio area which is partly enclosed. Timber fenced boundaries provide boundaries to all neighbouring properties.

The garden also has outside lighting, tap and power supply.

This floorplan is for illustrative purposes only and the location of doors, windows and other items are approximate.

Agents notes: All measurements are approximate and for general guidance only and whilst every attempt has been made to ensure accuracy, they must not be relied on. The fixtures, fittings and appliances referred to have not been tested and therefore no guarantee can be given that they are in working order. Internal photographs are reproduced for general information and it must not be inferred that any item shown is included with the property. Copyright © 2025 05458547 Registered Office: , 9 Bridge Street Belper Derbyshire DE56 1AY