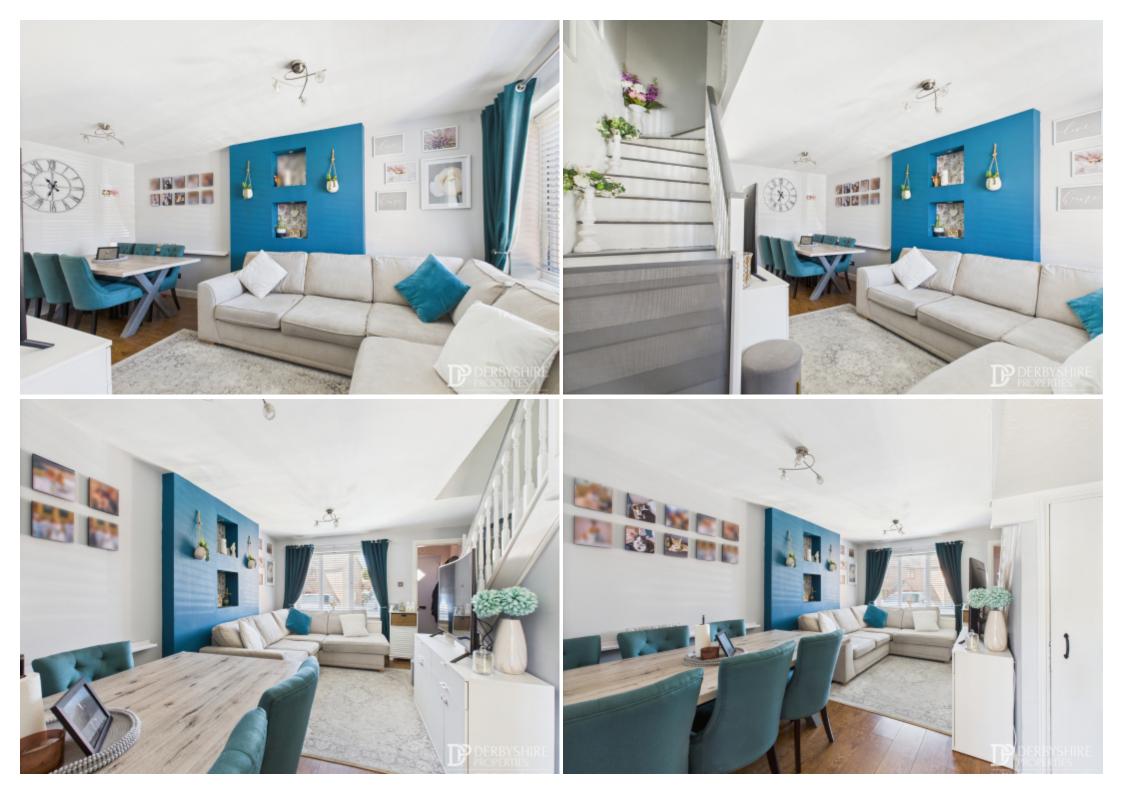

#### Living/Dining Room

With double glazed window to front elevation, wall mounted radiator, wood floor covering, staircase to 1st floor landing, TV point, under stairs storage cupboard and internal door leading to:-