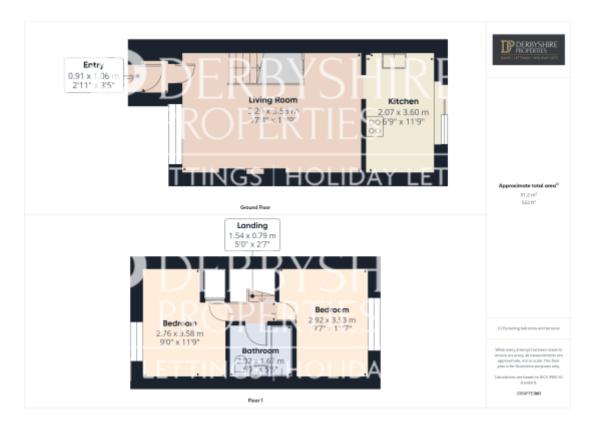

### **Main Particulars**

Derbyshire Properties are delighted to offer for sale this beautifully presented modern 2 bedroom mid terraced house located in a quiet cul-de-sac location. The property comprises of :- Entrance Porch, Living Room, Kitchen. To the first floor a landing provides access to 2 double bedrooms and bathroom. Externally the property offers front and rear gardens and off street parking. We believe the property is going to appeal to first time buyers and those looking to downsize.

#### Living/Dining Room

With double glazed window to front elevation, wall mounted radiator, wood floor covering, staircase to 1st floor landing, TV point, under stairs storage cupboard and internal door leading to:-

#### Kitchen

Comprising of a range of wall and base mounted units with roll-top worksurfaces incorporating a single stainless steel sink drainer unit with mixer taps and tile splashback's. Undercounter space and plumbing for washing machine, wall mounted gas central heating boiler, space for fridge/freezer, wood floor covering. Integrated appliances include electric oven, induction with stainless steel extractor canopy over. Double glazed sliding patio door doors lead into the rear garden.

#### Landing

Accessed via the living room with wood floor covering, ceiling mounted loft access point and internal doors access both bedrooms and bathroom.

#### Bedroom 1

With double glazed window to the rear elevation, wall mounted single radiator, attractive wood panelling, TV point and useful linen storage cupboard.

#### Bedroom 2

With double glazed window to front elevation, wall mounted radiator and range of fitted wardrobes.

#### Bathroom

Comprising of a three-piece white suite to include an encased WC with attached vanity unit with inset sink. Panelled bath with mains fed, shower and attachment over with complimentary glass shower screen. Fully tiled walls, wall mounted chrome heated towel rail and tiled floor covering.