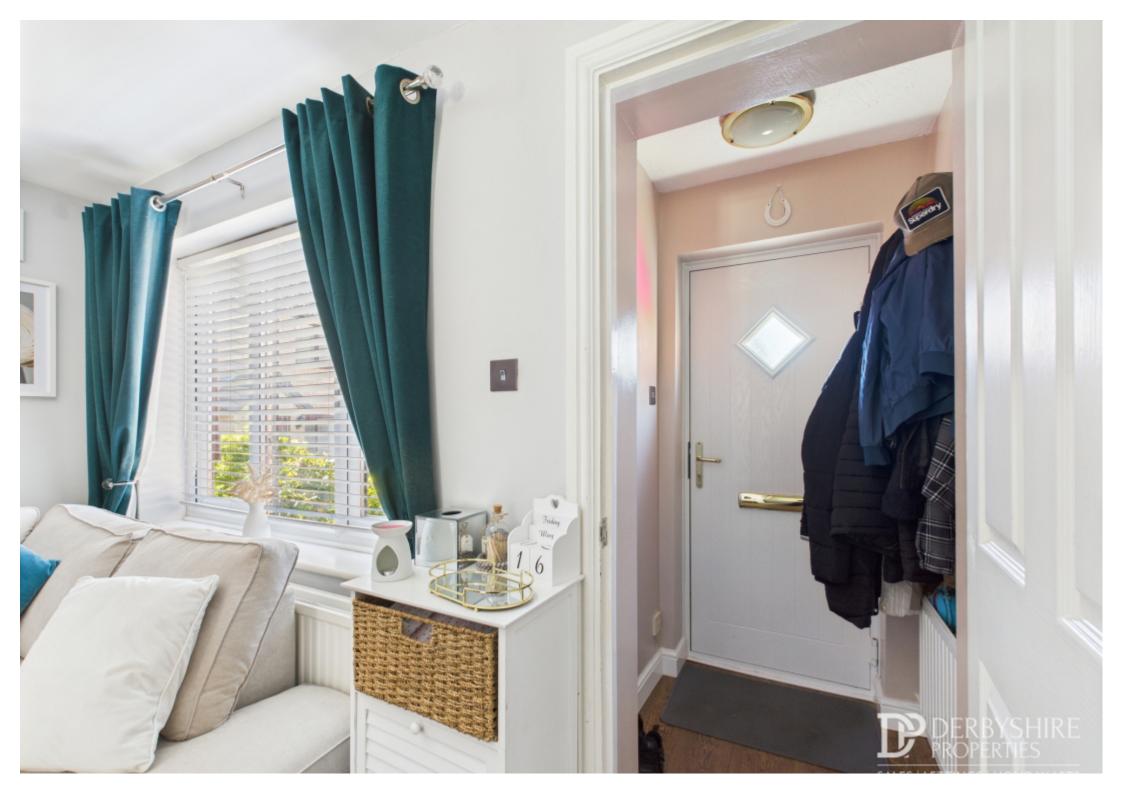

#### Entrance Porch

Entered via composite door from the front elevation, wall mounted radiator and internal door provide access to:-