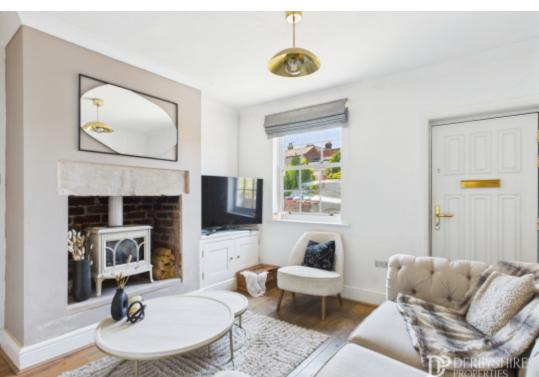

#### Living Room

With sealed unit double glazed door leading from the front elevation, double glazed mock sash window to the front aspect and wall mounted radiator. Solid wood floor covering, TV recess with under stairs storage cupboard and shelving over. The feature focal points of the room is an inset gas fire with stone lintel over and expose chimney recess. Latch door leads to the staircase, secondary latch door leading into kitchen/diner with under stairs storage cupboard.