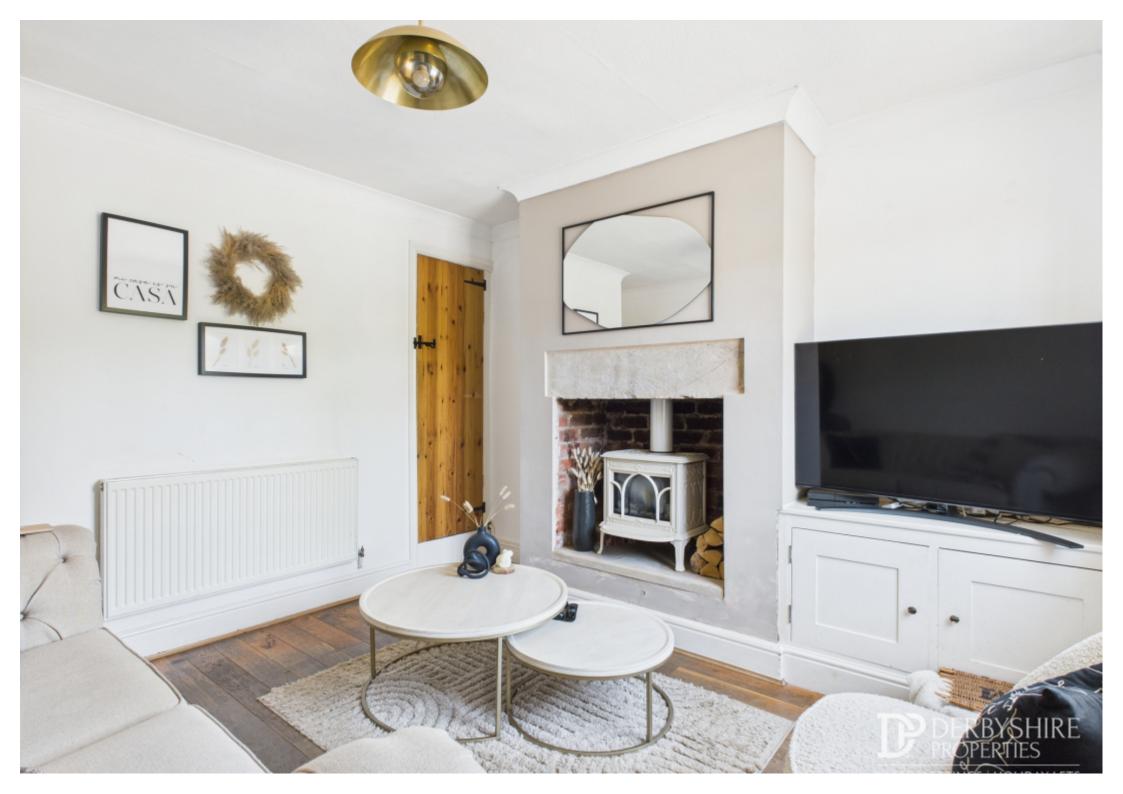

#### Living Room

With sealed unit double glazed door leading from the front elevation, double glazed mock sash window to the front aspect and wall mounted radiator. Solid wood floor covering, TV recess with under stairs storage cupboard and shelving over. The feature focal points of the room is an inset gas fire with stone lintel over and expose chimney recess. Latch door leads to the staircase, secondary latch door leading into kitchen/diner with under stairs storage cupboard.