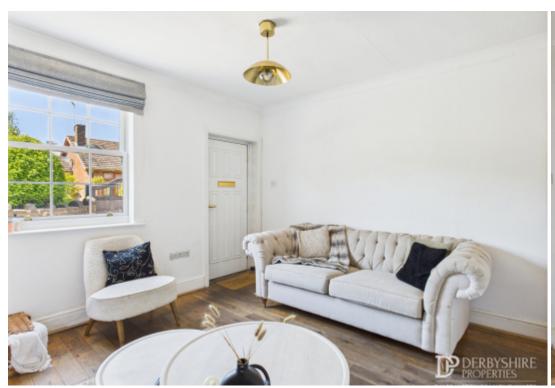

#### Living Room

With sealed unit double glazed door leading from the front elevation, double glazed mock sash window to the front aspect and wall mounted radiator. Solid wood floor covering, TV recess with under stairs storage cupboard and shelving over. The feature focal points of the room is an inset gas fire with stone lintel over and expose chimney recess. Latch door leads to the staircase, secondary latch door leading into kitchen/diner with under stairs storage cupboard.