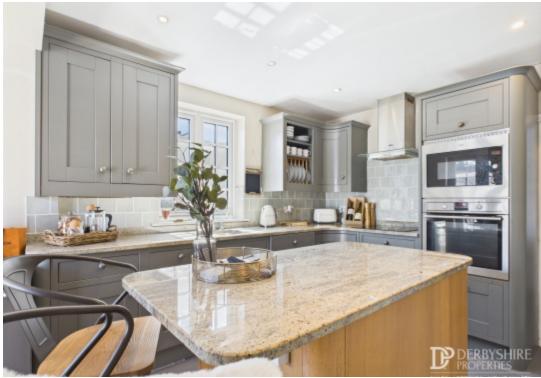

#### Stunning Open-Plan Living Kitchen

This beautifully bespoke fitted kitchen comprises of a range of matching wall and base mounted units with granite work surfaces and feature central island. Incorporated appliances include stainless steel electric fan assisted AEG oven and microwave, ceramic induction hob with stainless steel extractor canopy over, space and plumbing for automatic washing machine and dishwasher, space for fridge freezer. Ceramic tiled floor covering, double glazed window to the side elevation with feature French double glazed doors to the rear elevation given access to delightful courtyard area.