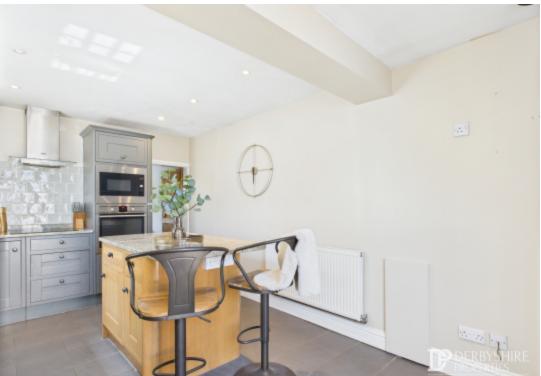

#### Stunning Open-Plan Living Kitchen

This beautifully bespoke fitted kitchen comprises of a range of matching wall and base mounted units with granite work surfaces and feature central island. Incorporated appliances include stainless steel electric fan assisted AEG oven and microwave, ceramic induction hob with stainless steel extractor canopy over, space and plumbing for automatic washing machine and dishwasher, space for fridge freezer. Ceramic tiled floor covering, double glazed window to the side elevation with feature French double glazed doors to the rear elevation given access to delightful courtyard area.