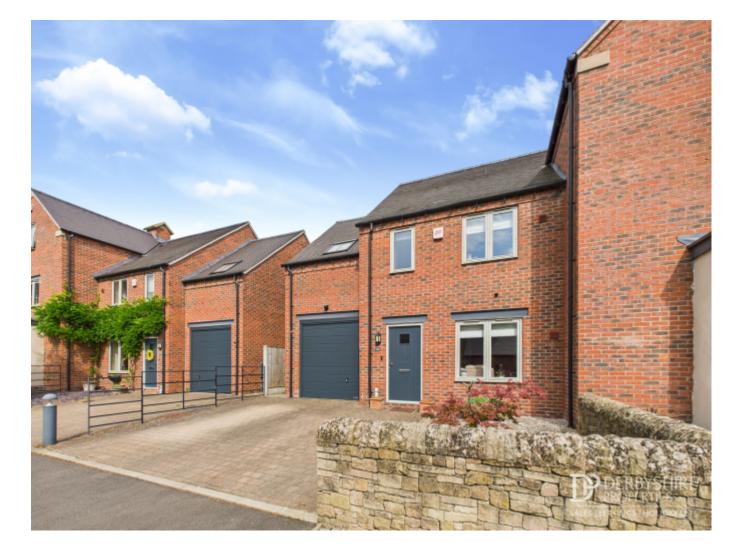

## **Property Description**

New to the market is this superbly presented modern character property located in arguably one of Belper's highly sought after premium addresses.

### **Main Particulars**

Derbyshire Properties are delighted to present for sale this modern characterful property located in the heart of Belper town Centre. The property is approximately seven years old and is situated on a extremely sought after private position. In the last seven years none of the surrounding properties have ever come to market and we believe interest will be high. The property briefly comprises of.:- entrance hall, living room, plan living kitchen, guest cloakroom and attached tandem garage. To the first floor a split landing provide access to 4 bedrooms, family bathroom and en-suite shower facility to the master bedroom. Externally:- To the front elevation is a double width block paved driveway that provides parking for two vehicles and is located in front of the tandem garage. A paved pathway provide access to the rear garden and a low maintenance gravel frontage is also present. The delightful rear garden has been landscaped over the last seven years and offers a well proportioned paved entertaining terrace with a superb raised lawn offering elevated views over Belper.

#### Outside

To the front elevation is a double width block paved driveway that provides parking for two vehicles. A gravelled low maintenance frontage could potentially provide an additional parking space and a paved pathway providing access to the rear elevation. The rear garden has been landscaped over the last seven years and offers a large paved entertaining Terrace located outside the kitchen/dining room. It has an external door also providing access into the rear of the garage.