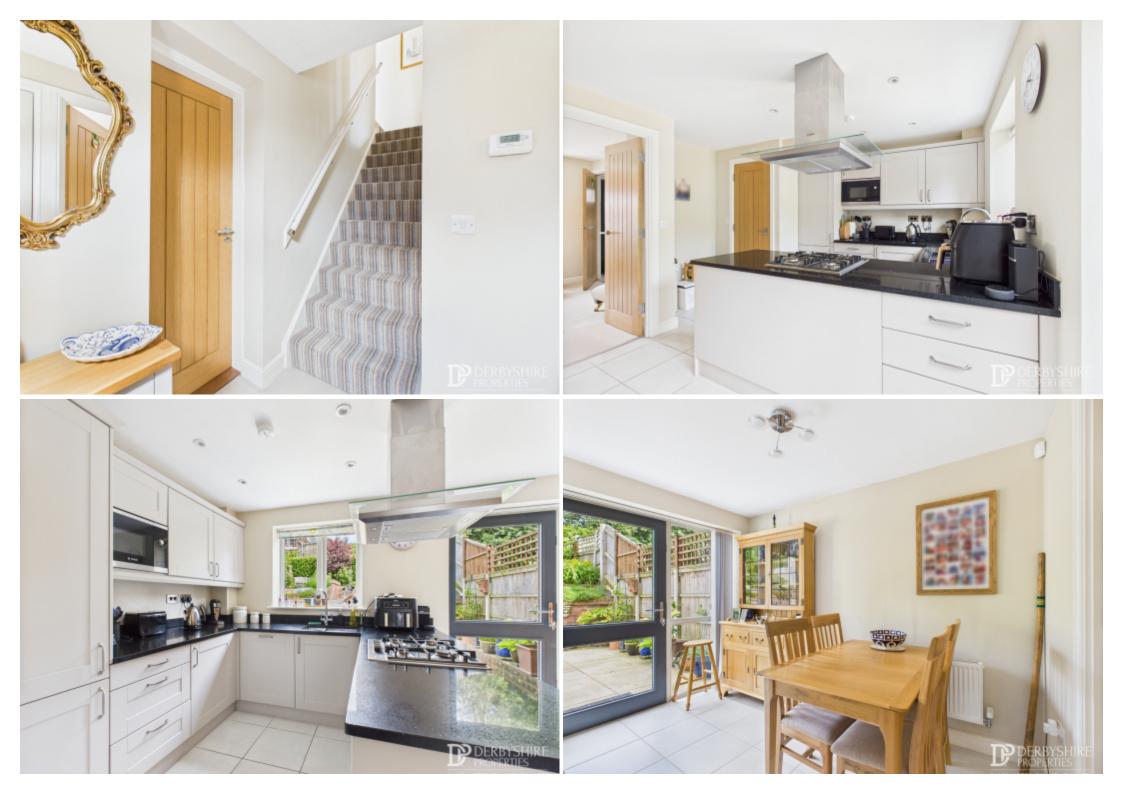

#### Open Plan Kitchen/Diner

Kitchen area - comprising of a range of wall and base mounted shaker units with granite worksurface incorporating a moulded one and a half bowl sink drainer. Integrated appliances include dishwasher, fridge/freezer, electric oven, four ring gas hob and stainless steel extractor canopy over. Double glazed window to the rear elevation, under cupboard lighting, integrated microwave oven and tiled floor covering. Dividing the kitchen and dining area is a base mounted storage cupboard with pull-out drawers acting as a focal point/island.

Dining area - with the continuation of the tiled floor covering from the kitchen, wall mounted radiator and door with adjoining window to the rear elevation.