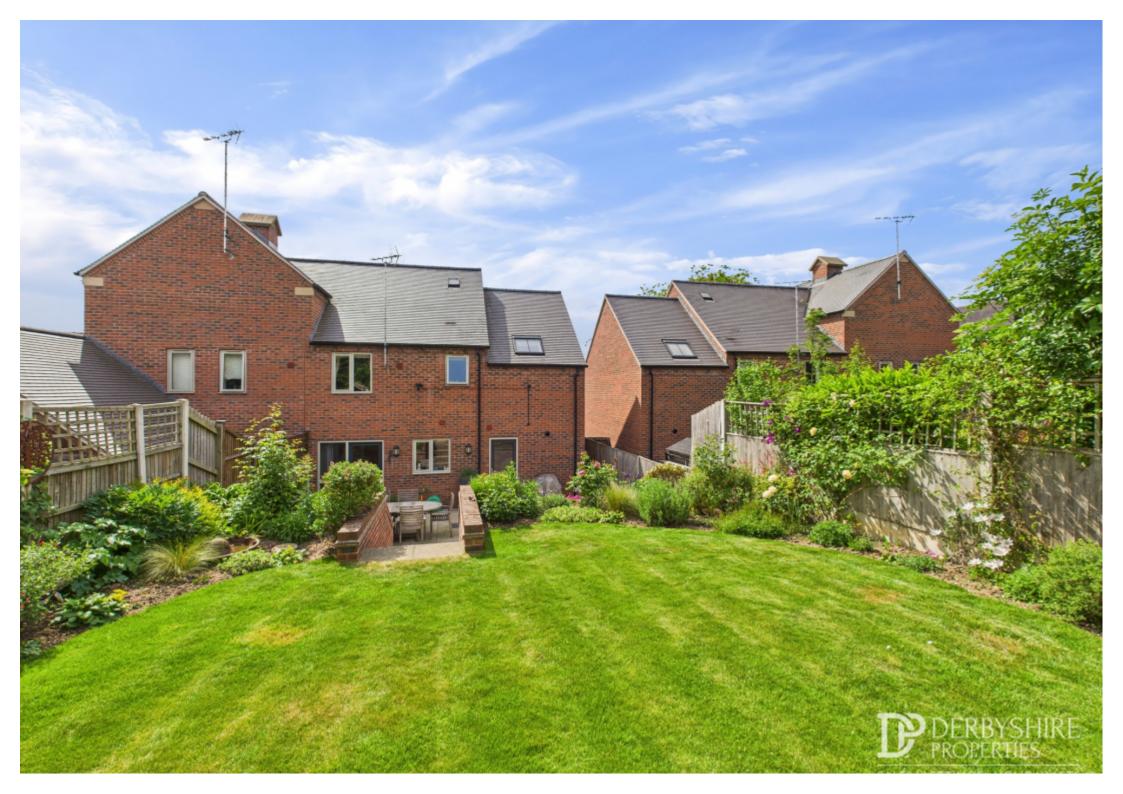

#### Outside

To the front elevation is a double width block paved driveway that provides parking for two vehicles. A gravelled low maintenance frontage could potentially provide an additional parking space and a paved pathway providing access to the rear elevation. The rear garden has been landscaped over the last seven years and offers a large paved entertaining Terrace located outside the kitchen/dining room. It has an external door also providing access into the rear of the garage.

The main garden is elevated and is accessed via paved steps and is mainly laid to lawn with superb stocked flowerbeds and borders surrounding all enclosed by timber fence boundaries. The garden also offers a further gravelled seating area which enjoys elevated views across Belper.