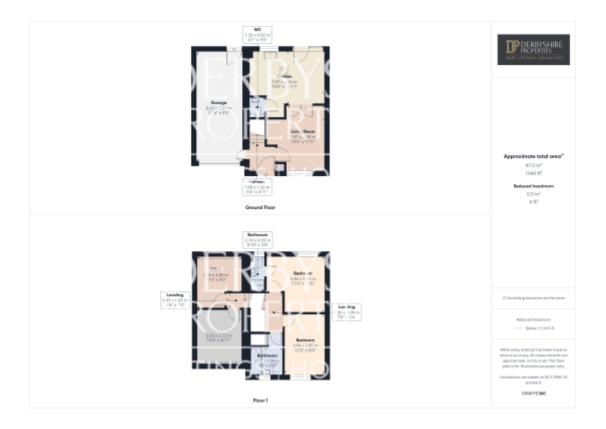

### **Main Particulars**

Derbyshire Properties are delighted to present for sale this modern characterful property located in the heart of Belper town Centre. The property is approximately seven years old and is situated on a extremely sought after private position. In the last seven years none of the surrounding properties have ever come to market and we believe interest will be high. The property briefly comprises of.:- entrance hall, living room, plan living kitchen, guest cloakroom and attached tandem garage. To the first floor a split landing provide access to 4 bedrooms, family bathroom and en-suite shower facility to the master bedroom. Externally:- To the front elevation is a double width block paved driveway that provides parking for two vehicles and is located in front of the tandem garage. A paved pathway provide access to the rear garden and a low maintenance gravel frontage is also present. The delightful rear garden has been landscaped over the last seven years and offers a well proportioned paved entertaining terrace with a superb raised lawn offering elevated views over Belper.

#### Entrance Hall

Entered via door from the front elevation, ceramic tiled floor covering, solid oak doors provide access to the garage and living room and a useful floor to ceiling coat storage cupboard can be found. Wall mounted alarm control panel and carpeted staircase to 1st floor landing.

#### First Floor

#### Split Level Landing

Accessed via the main entrance hallway is the split level landing with wall mounted radiator, ceiling mounted loft access point and internal oak doors accessing all

#### Attached Tandem Garage

This large attached garage benefits from light/power and 'up and over' door. To the rear of the garage are space and plumbing for both washing machine and tumble dryer, wall mounted gas combination boiler and doors providing access to the rear garden and entrance hallway.