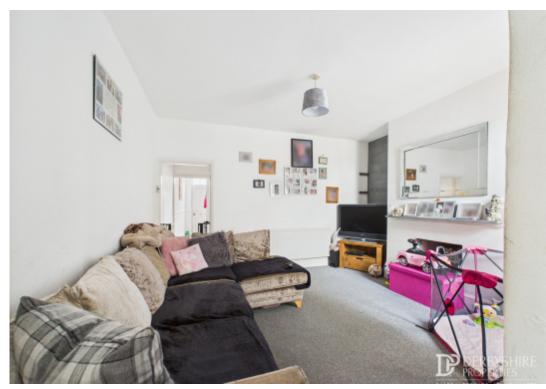

# **Step Inside**

Living Room

13' 5" x 11' 9" (4.09m x 3.58m)

Kitchen

15' 10" x 6' 7" (4.83m x 2.01m)

First Floor

Landing

Bedroom One 13' 3" x 11' 4" (4.04m x 3.45m)

Bedroom Two