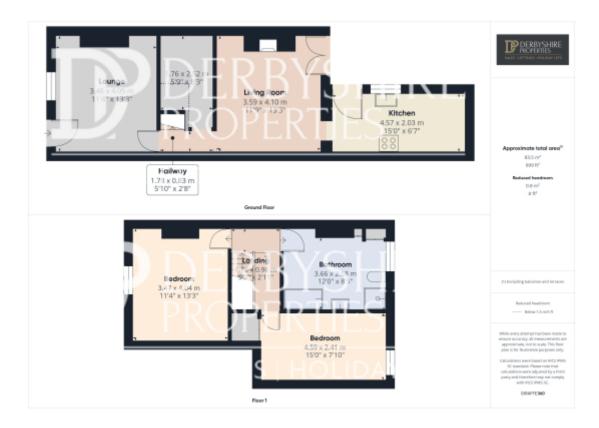

### **Main Particulars**

Derbyshire Properties present this two bedroom mid terrace property BEING SOLD WITH TENANT IN SITU - Current rent £575pcm. Calling all cash buyers and investors.

Lounge

13' 3" x 11' 4" (4.04m x 3.45m)

Living Room

13' 5" x 11' 9" (4.09m x 3.58m)

Kitchen

15' 10" x 6' 7" (4.83m x 2.01m)

First Floor

Landing

Bedroom One 13' 3" x 11' 4" (4.04m x 3.45m)

Bedroom Two

Bathroom 12' 0" x 8' 5" (3.66m x 2.57m)

Outside

This floorplan is for illustrative purposes only and the location of doors, windows and other items are approximate.

Agents notes: All measurements are approximate and for general guidance only and whilst every attempt has been made to ensure accuracy, they must not be relied on. The fixtures, fittings and appliances referred to have not been tested and therefore no guarantee can be given that they are in working order. Internal photographs are reproduced for general information and it must not be inferred that any item shown is included with the property. Copyright © 2025 05458547 Registered Office: , 9 Bridge Street Belper Derbyshire DE56 1AY