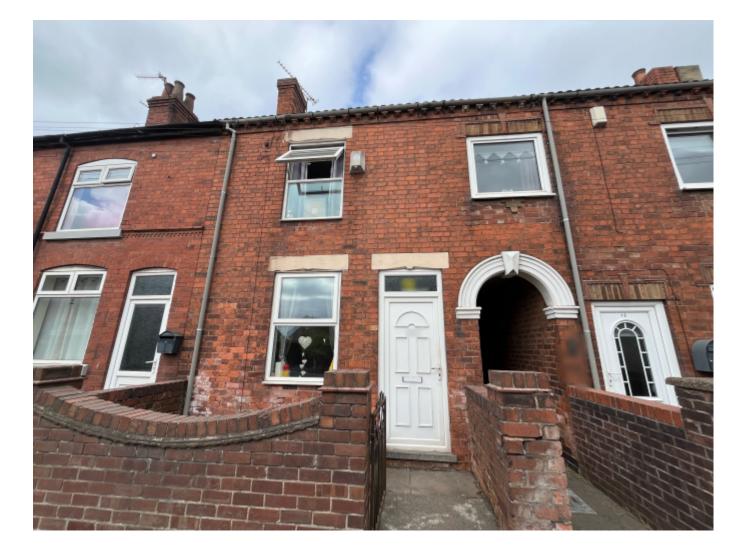

£95,000

Leabrooks Road, Somercotes DE55 4HB

Terraced House | 2 Bedrooms | 1 Bathroom

## **Property Description**

Derbyshire Properties present this two bedroom mid terrace property BEING SOLD WITH TENANT IN SITU - Current rent £575pcm. Calling all cash buyers and investors.

### **Main Particulars**

Derbyshire Properties present this two bedroom mid terrace property BEING SOLD WITH TENANT IN SITU - Current rent £575pcm. Calling all cash buyers and investors.

Lounge

13' 3" x 11' 4" (4.04m x 3.45m)