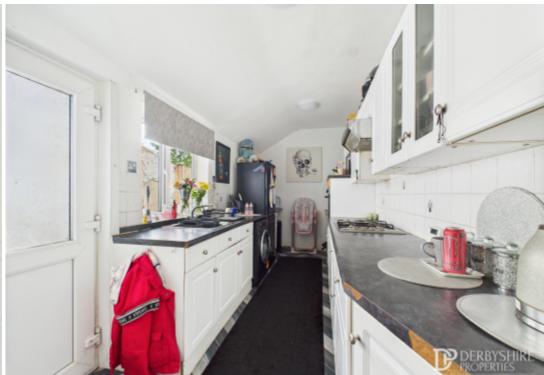

# **Step Inside**

Living Room

13' 5" x 11' 9" (4.09m x 3.58m)

Kitchen

15' 10" x 6' 7" (4.83m x 2.01m)

First Floor

Landing

Bedroom One 13' 3" x 11' 4" (4.04m x 3.45m)

Bedroom Two