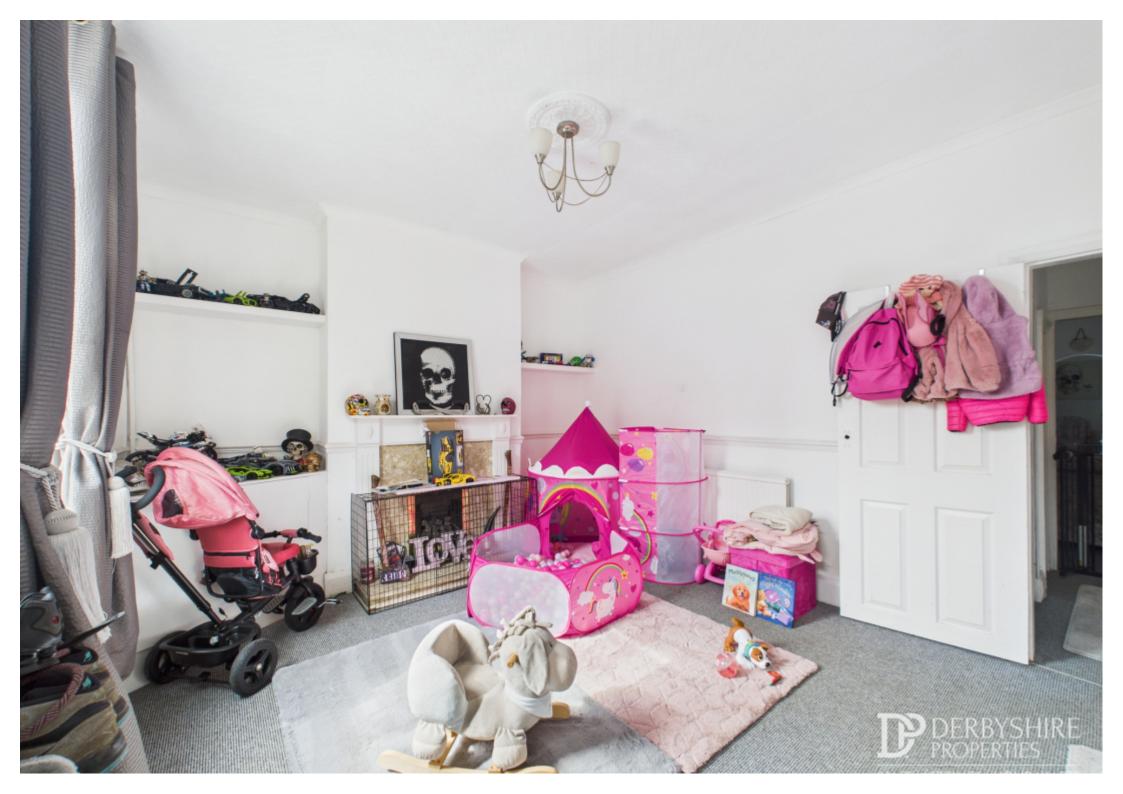

£95,000

Leabrooks Road, Somercotes DE55 4HB

Terraced House | 2 Bedrooms | 1 Bathroom



# **Step Inside**

# **Key Features**

- Double Bedrooms
- Walking distance to local amenities

- Calling all Cash buyers
- Calling All Investors

## **Property Description**

Derbyshire Properties present this two bedroom mid terrace property BEING SOLD WITH TENANT IN SITU - Current rent £575pcm. Calling all cash buyers and investors.

### **Main Particulars**

Derbyshire Properties present this two bedroom mid terrace property BEING SOLD WITH TENANT IN SITU - Current rent £575pcm. Calling all cash buyers and investors.

Lounge

13' 3" x 11' 4" (4.04m x 3.45m)

Living Room

13' 5" x 11' 9" (4.09m x 3.58m)

Kitchen

15' 10" x 6' 7" (4.83m x 2.01m)

First Floor

Landing

Bedroom One 13' 3" x 11' 4" (4.04m x 3.45m)

Bedroom Two

Bathroom 12' 0" x 8' 5" (3.66m x 2.57m)

Outside

#### Counci