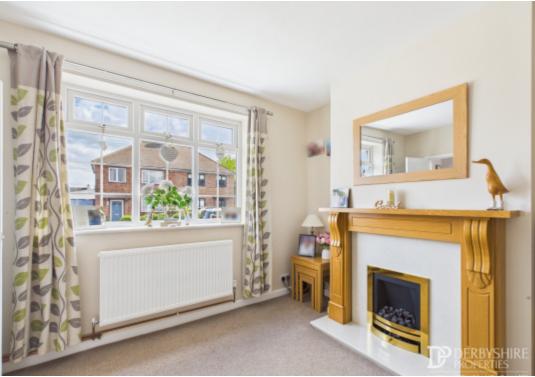

## Living Room

With double glazed window to the front elevation, wall mounted radiator and TV point. The feature focal point of the room is a wall mounted gas fire with decorative wooden surround, marble backdrop and raised hearth.