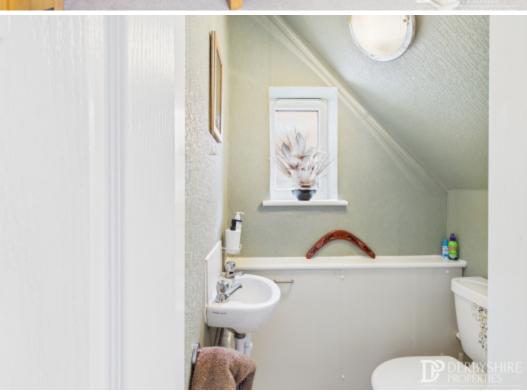

### Cloakroom/WC

With low-level WC, wall mounted wash hand basin and double glazed obscured window to the side elevation.

#### Bathroom

Comprising of a three-piece modern white suite to include WC, vanity unit and panelled bath with main fed, shower and attachment over with complimentary glass shower screen. Fully tiled walls, double glaze obscured window, tiled floor covering and wall mounted chrome heated towel rail.