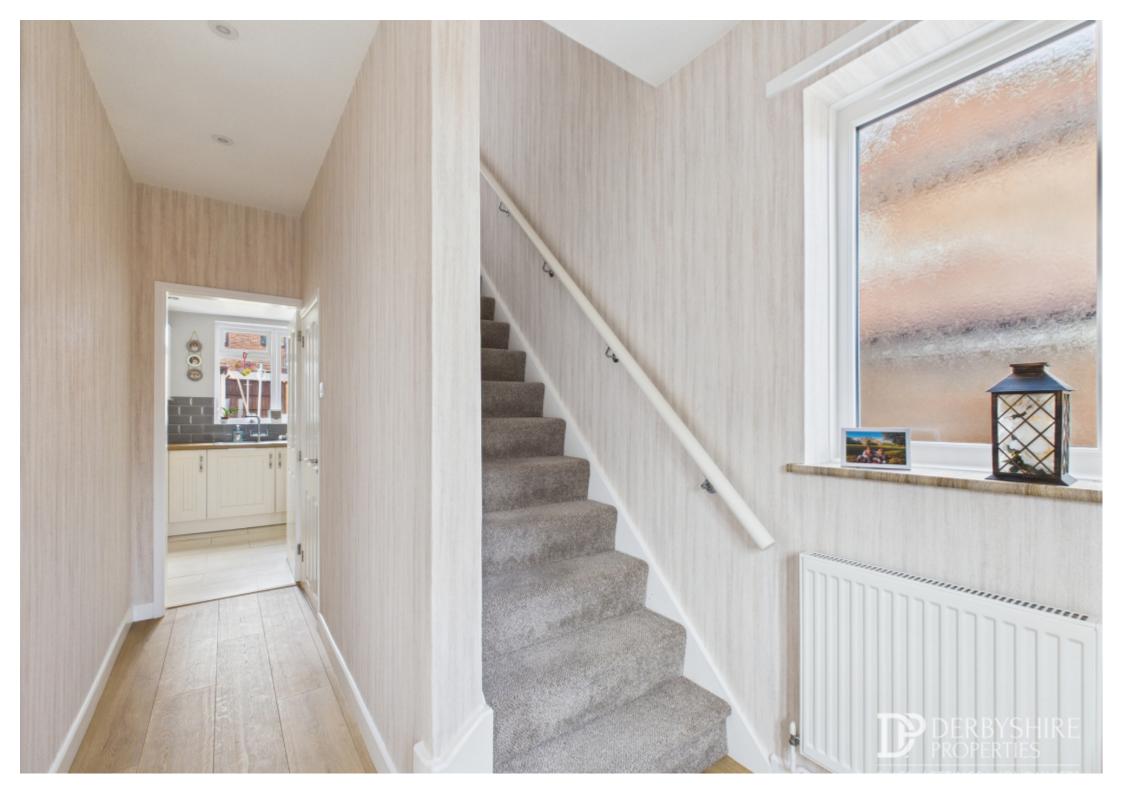

#### Entrance Hall

With double glazed door leading in from the front elevation, wall mounted radiator, double glazed obscured window to side elevation, carpeted staircase to 1st floor landing and wood floor covering.

## Landing

Accessed via the main entrance hall with double glaze obscured window to the side elevation and ceiling mounted loft access point.