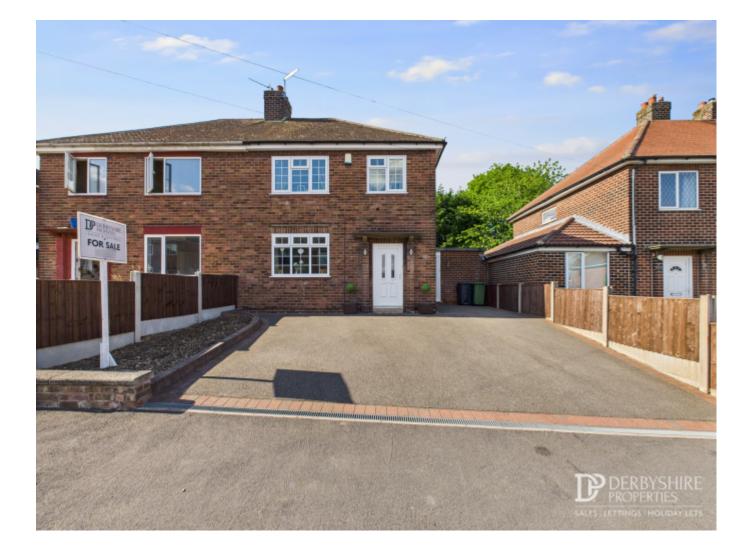

£250,000

Wheeldon Avenue, Belper DE56 1GX

Semi-Detached House | 3 Bedrooms | 1 Bathroom

## Outside

To the front elevation is a large tarmac driveway providing parking for numerous vehicles. The fully enclosed rear garden benefits from a large wooden decking terrace and raised lawn all enclosed by timber fence boundaries. Barked playing area and timber garden shed.