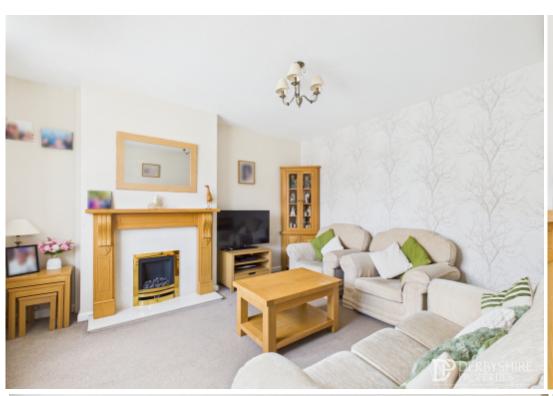

## Living Room

With double glazed window to the front elevation, wall mounted radiator and TV point. The feature focal point of the room is a wall mounted gas fire with decorative wooden surround, marble backdrop and raised hearth.