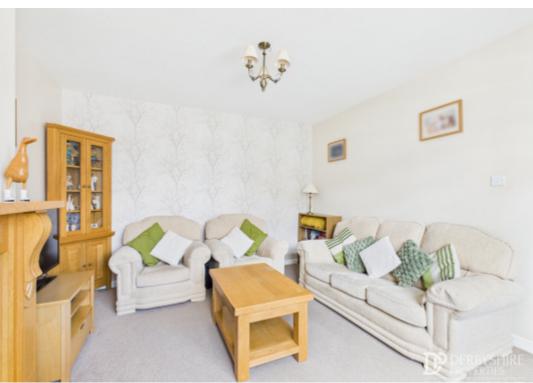

## Living Room

With double glazed window to the front elevation, wall mounted radiator and TV point. The feature focal point of the room is a wall mounted gas fire with decorative wooden surround, marble backdrop and raised hearth.