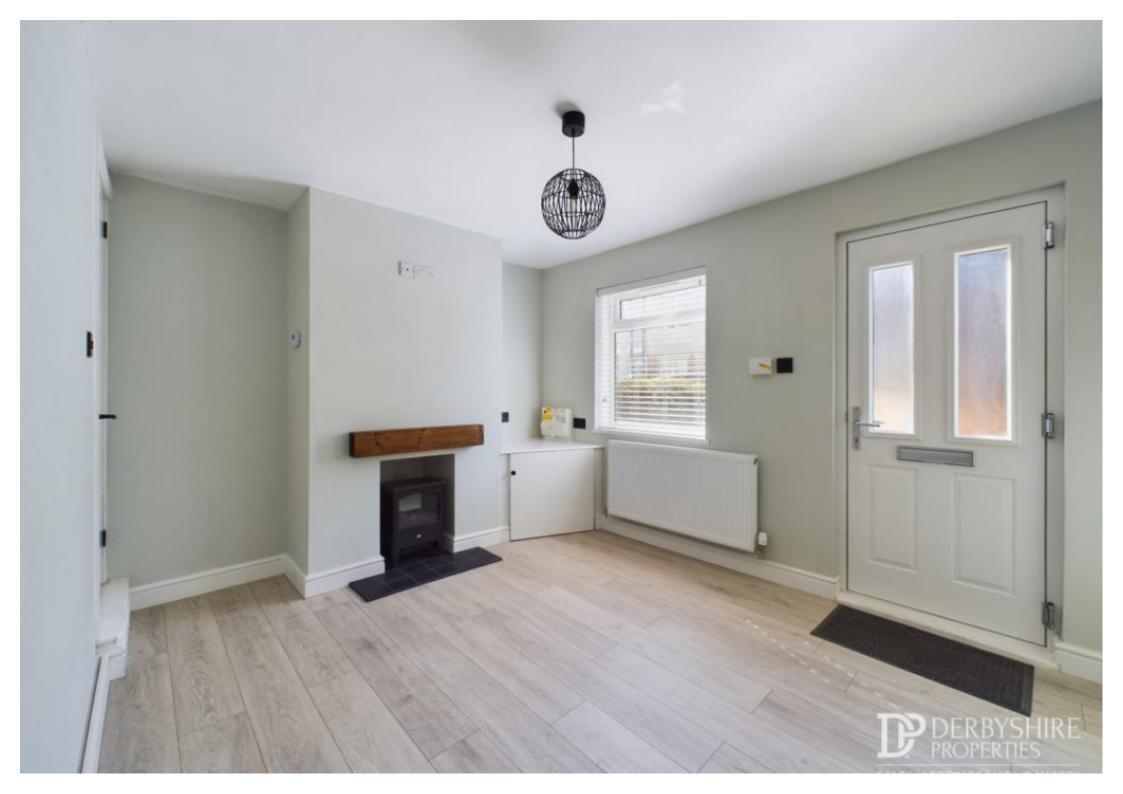

## **Main Particulars**

If you are looking for a rental property which is turn key ready then waste no time in arranging a viewing for this immaculately presented home. Having the benefit of gas central heating and double glazing the accommodation briefly comprises; Lounge, spacious Dining Room and a fitted Kitchen having a wide range of modern wall and base units incorporating a built in electric oven, hob and extractor hood. On the first floor there are two good sized bedrooms and a Bathroom which is fitted with a modern three piece suite comprising; panelled bath with electric shower over, vanity style sink and low flush w.c.