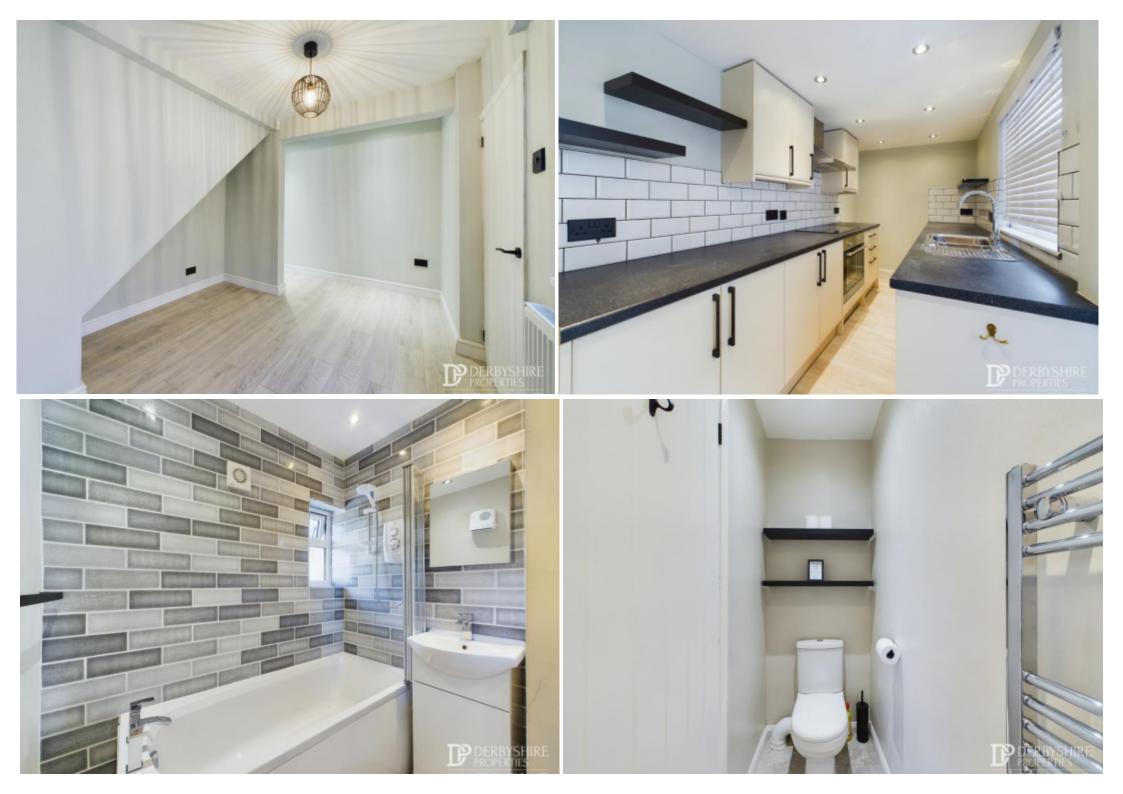

## **Main Particulars**

If you are looking for a rental property which is turn key ready then waste no time in arranging a viewing for this immaculately presented home. Having the benefit of gas central heating and double glazing the accommodation briefly comprises; Lounge, spacious Dining Room and a fitted Kitchen having a wide range of modern wall and base units incorporating a built in electric oven, hob and extractor hood. On the first floor there are two good sized bedrooms and a Bathroom which is fitted with a modern three piece suite comprising; panelled bath with electric shower over, vanity style sink and low flush w.c.