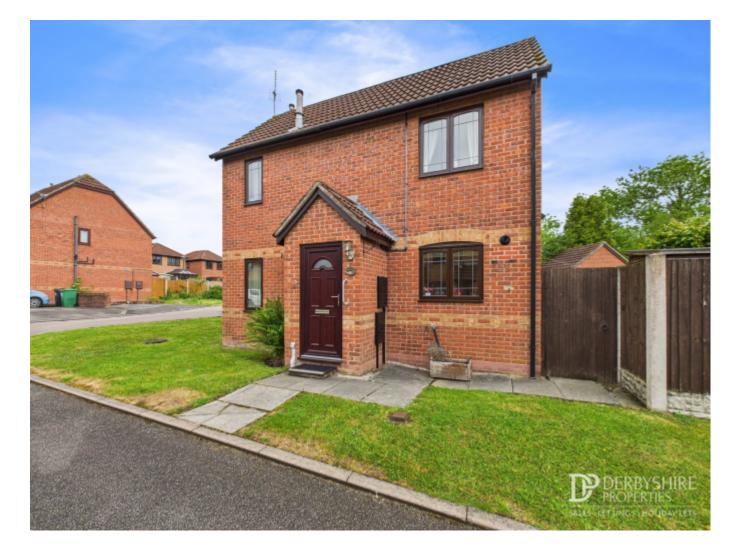

# £170,000

Blackthorne Close, Belper DE56 0LF

Semi-Detached House | 2 Bedrooms | 1 Bathroom

01773 820983

DERBYSHIRE PROPERTIES www.derbyshireproperties.com

### **Property Description**

Offered with no upward chain and ideally suiting first time buyers or those looking to downsize is this modern two bedroom semi detached house located within a quiet cul-de-sac.

### **Main Particulars**

Derbyshire Properties are pleased to present for sale this two bedroom modern semi detached property located within a cul-de-sac location. The property briefly comprises of :- entrance hall, living room and kitchen/dining room. To the first floor and landing provides access to 2 bedrooms and bathroom. The property is located on a corner plot position and it benefits from front side and rear gardens with a three car driveway located to the rear elevation. We believe the property will ideally suit first time buyers and those looking to downsize and an immediate inspection should be undertaken to avoid disappointment.

Outside

The property is located on a corner plot position and benefits from lawn frontage and side gardens. The rear garden is enclosed by timber fence boundaries and offers a paved patio area, lawn, stocked flowerbeds and timber garden shed. Directly behind the rear garden is a three car private driveway.