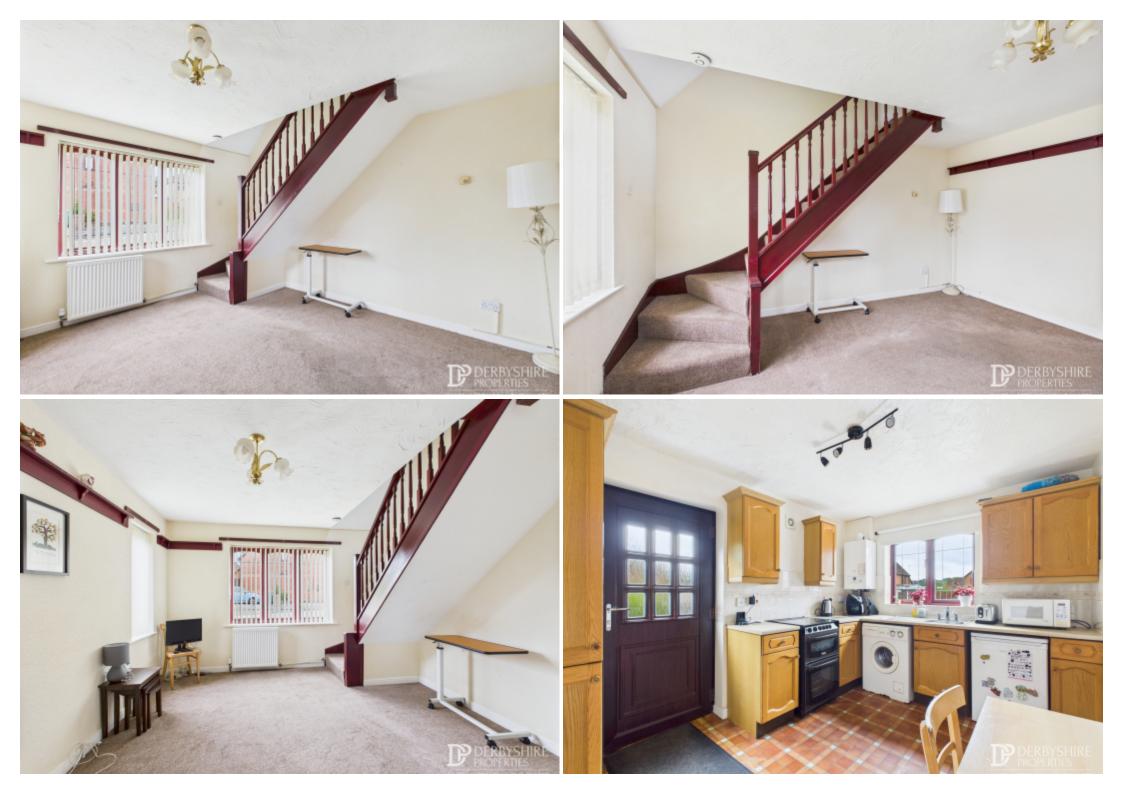

#### Living Room

With double glazed windows to the front and side elevations, wall mounted radiator, TV point, staircase to 1st floor landing and useful under stairs alcove. Internal door provides access to:-

#### Kitchen/Diner

Comprising of a range of wall and base mounted matching unit with roll-top worksurfaces incorporating a stainless steel sink drainer unit with mixer taps. Undercounter space and plumbing for washing machine and fridge, space for gas cooker, wall mounted gas combination boiler, tiled floor covering, double glazed window to the front elevation, wall mounted radiator and door providing access to the rear garden.