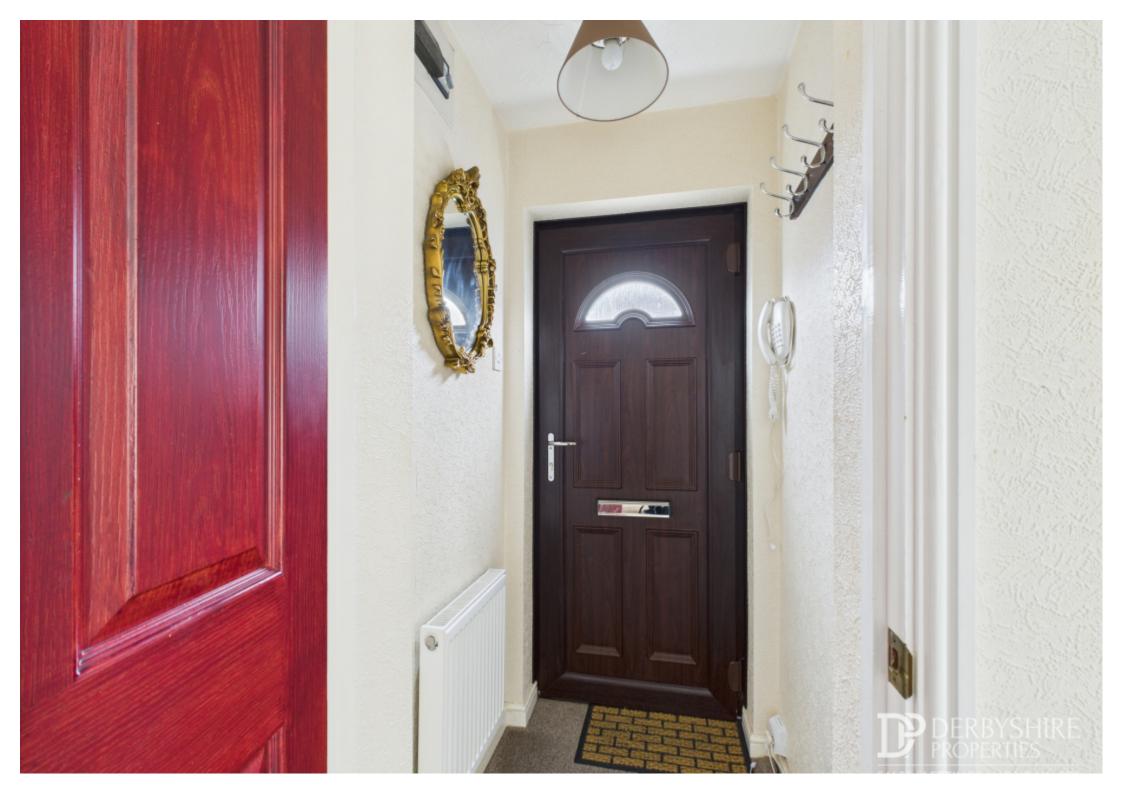

#### Entrance Hall

Entered via UPVC door from the front elevation, wall mounted radiator and telephone point. Internal door provides access:-