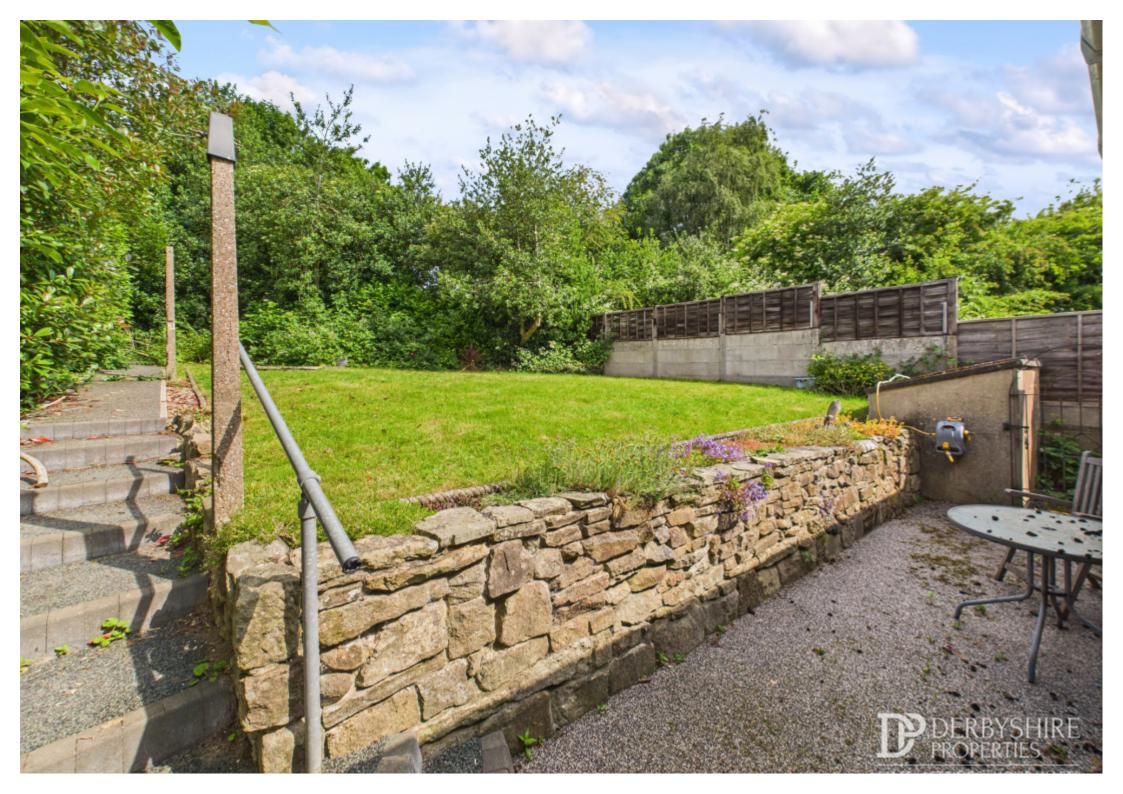

Internally, the property offers single storey living briefly comprising; Entrance Hall, Lounge, Kitchen, Bathroom and two double Bedrooms. Externally, the property benefits from impressive yet manageable plot consisting of driveway parking for multiple vehicles and lawn laid with artificial turf to the front elevation. The resin driveway extends into pathway which leads to the back garden where you will find patio space perfect for hosting and relaxing as well as sizeable lawn space bordered and secured by a combination of timber fencing and mature shrubbery.

#### Outside

Externally, the property benefits from impressive yet manageable plot consisting of driveway parking for multiple vehicles and lawn laid with artificial turf to the front

elevation. The resin driveway extends into pathway which leads to the back garden where you will find patio space perfect for hosting and relaxing as well as sizeable lawn space bordered and secured by a combination of timber fencing and mature shrubbery.