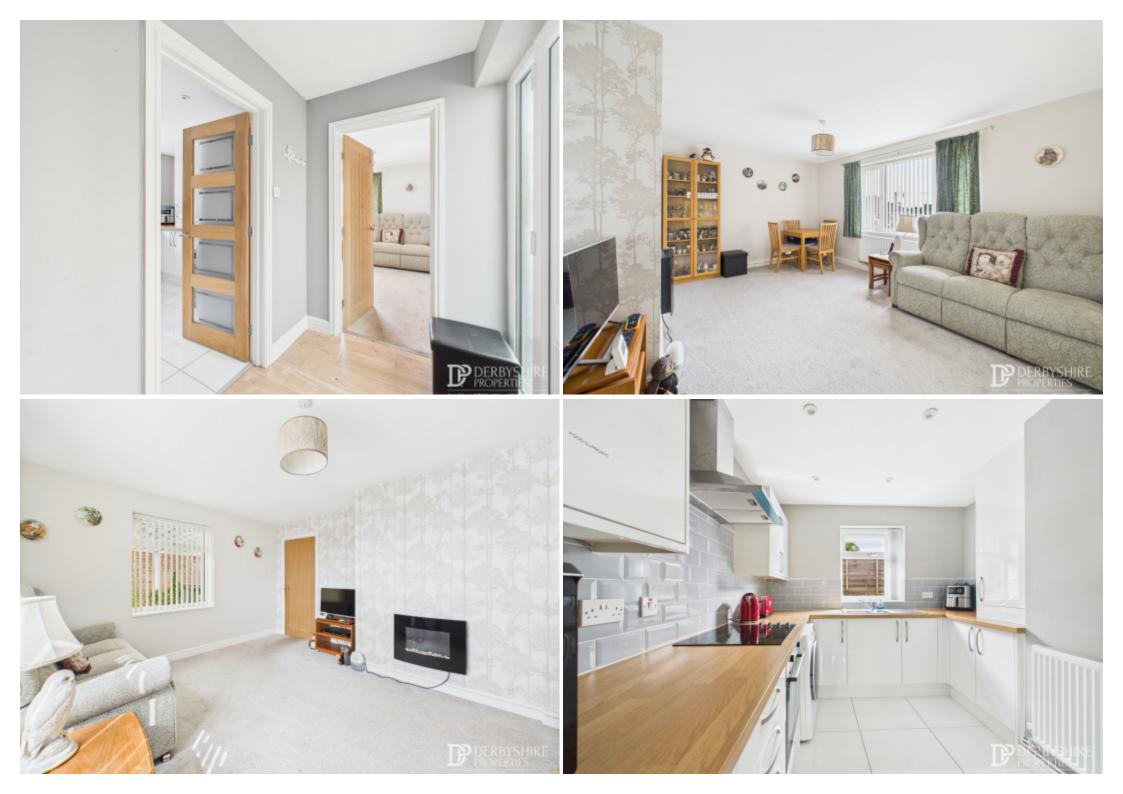

Entrance Hall

Accessed via UPVC door to side elevation with wall mounted radiator and wood effect flooring. Doorways to;

Lounge

15' 6" x 10' 4" (4.72m x 3.15m) With double glazed window to front elevation, wall mounted radiator and carpeted flooring.

#### Kitchen

10' 7" x 6' 11" (3.23m x 2.11m) Featuring a range of base cupboards and eye level units with complementary wood effect worktops over and a range of fitted appliances including; Gas oven, electric hob with accompanying extractor hood, inset one and a half bowl sink and under counter plumbing for washing machine/dryer. Tiled flooring runs throughout whilst double glazed window features to side elevation.