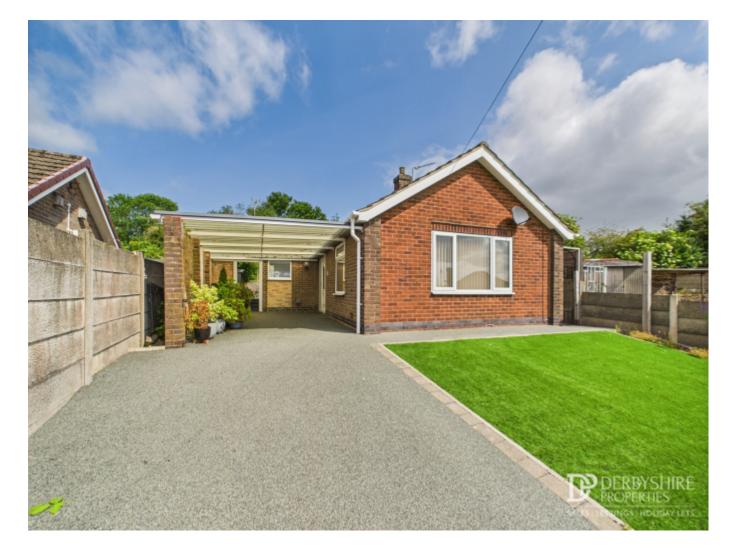

## **Property Description**

Derbyshire Properties are delighted to present this two bedroom detached bungalow situated in cul de sac position within the much sought after village of Swanwick. We recommend an early internal inspection to avoid disappointment.

Internally, the property offers single storey living briefly comprising; Entrance Hall, Lounge, Kitchen, Bathroom and two double Bedrooms. Externally, the property benefits from impressive yet manageable plot consisting of driveway parking for multiple vehicles and lawn laid with artificial turf to the front elevation. The resin driveway extends into pathway which leads to the back garden where you will find patio space perfect for hosting and relaxing as well as sizeable lawn space bordered and secured by a combination of timber fencing and mature shrubbery.

#### Outside

Externally, the property benefits from impressive yet manageable plot consisting of driveway parking for multiple vehicles and lawn laid with artificial turf to the front

elevation. The resin driveway extends into pathway which leads to the back garden where you will find patio space perfect for hosting and relaxing as well as sizeable lawn space bordered and secured by a combination of timber fencing and mature shrubbery.