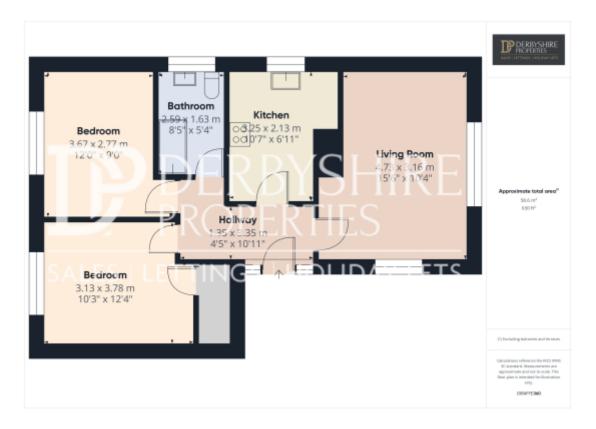

This floorplan is for illustrative purposes only and the location of doors, windows and other items are approximate.

Agents notes: All measurements are approximate and for general guidance only and whilst every attempt has been made to ensure accuracy, they must not be relied on. The fixtures, fittings and appliances referred to have not been tested and therefore no guarantee can be given that they are in working order. Internal photographs are reproduced for general information and it must not be inferred that any item shown is included with the property. Copyright © 2025 05458547 Registered Office: , 9 Bridge Street Belper Derbyshire DE56 1AY