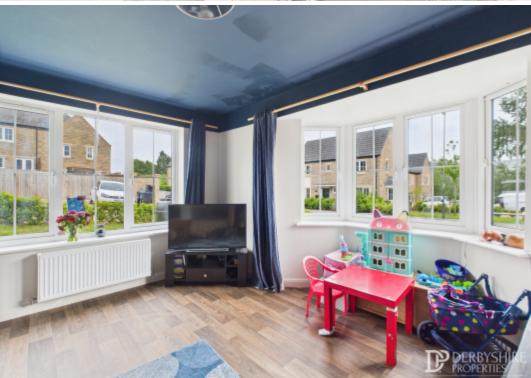

## Living Room

With dual aspect windows to front and side elevations, wood floor covering, wall mounted radiator, TV point.