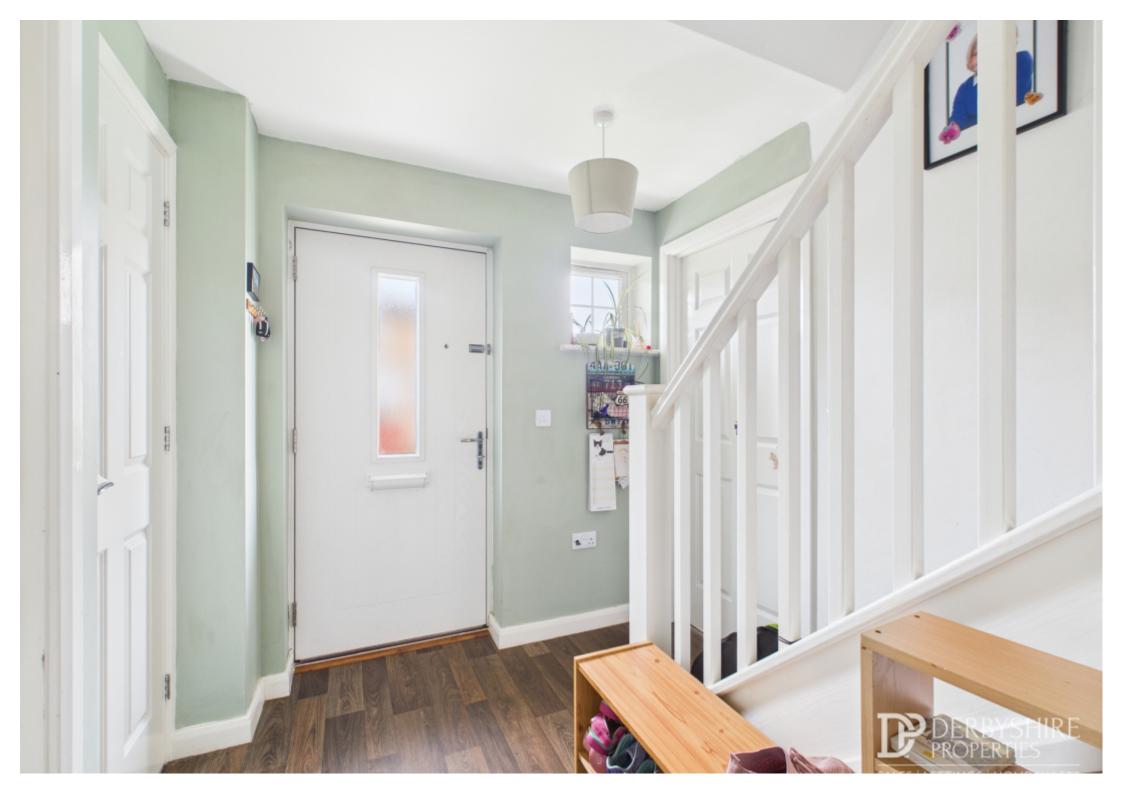

#### Entrance Hall

With composite door providing access from the side elevation, double glazed window, wood floor covering, carpeted stair staircase to 1st floor landing with under stairs storage cupboard and wall mounted radiator.