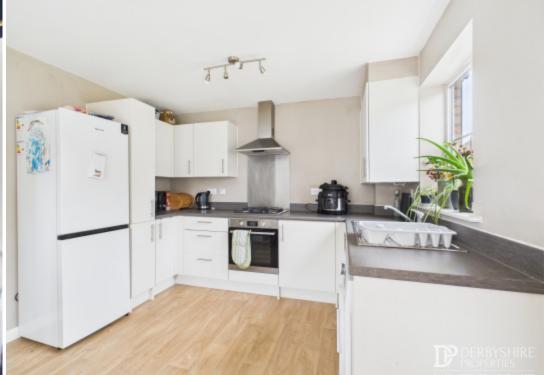

## Kitchen/Diner

Located to the rear of the property and comprising of a range of all base mounted matching units with roll-top worksurfaces incorporating a one and a half bowl stainless steel sink drainer unit with mixer taps and complimentary splashback tiling. Under counter space and plumbing for washing machine, integrated electric oven, four gas hob, stainless steel extractor canopy and splashback. Space for fridge/freezer, wood floor covering, windows to the rear and side elevations and double glazed French doors allowing for access to the rear garden.