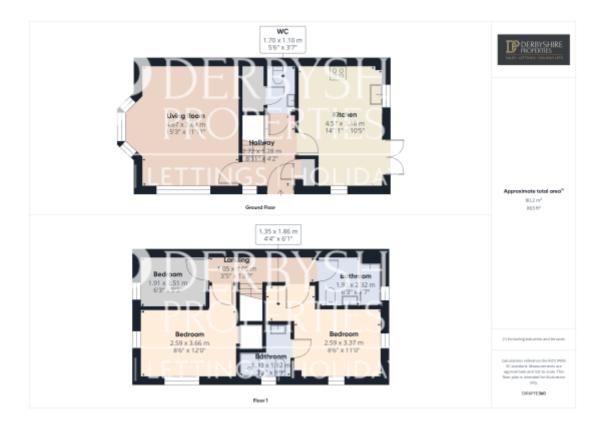

The property briefly comprises of :- entrance hall, guest cloakroom/WC, kitchen/dining room, living room. To the first floor are landing provide access to 3 bedrooms, family bathroom, and en-suite to the master bedroom. Externally the properties positioned on a corner plot with gardens to the front side and rear elevations that are mainly laid lawn with either hedgerow or timber fenced boundaries. We believe the property will ideally suit first time buyers and an early internal inspection should be undertaken to avoid disappointment of this highly sorted after property type.

## Additional Information

The current rent for the other 50 % totals at £391.59 a month.

This floorplan is for illustrative purposes only and the location of doors, windows and other items are approximate.