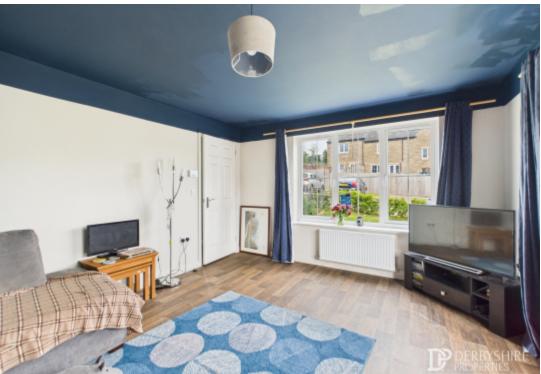

## Living Room

With dual aspect windows to front and side elevations, wood floor covering, wall mounted radiator, TV point.