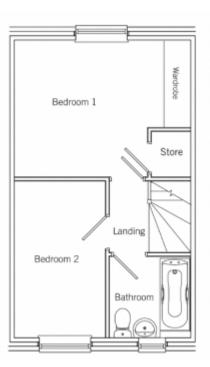

The first floor offers two bedrooms and a bathroom. The master bedroom benefits from a useful linen store and fitted wardrobes.

This floorplan is for illustrative purposes only and the location of doors, windows and other items are approximate.