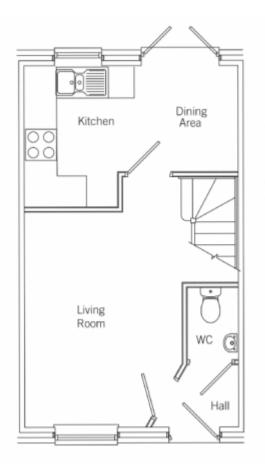

## **Main Particulars**

The Alderwood offers modern and contemporary living from a two bedroom home. The entrance hall has the benefit of a cloakroom / wc. The hall leads into a light and spacious living room with attractive staircase to the first floor. The dining kitchen has access to the rear garden through the feature French doors.

The first floor offers two bedrooms and a bathroom. The master bedroom benefits from a useful linen store and fitted wardrobes.

This floorplan is for illustrative purposes only and the location of doors, windows and other items are approximate.