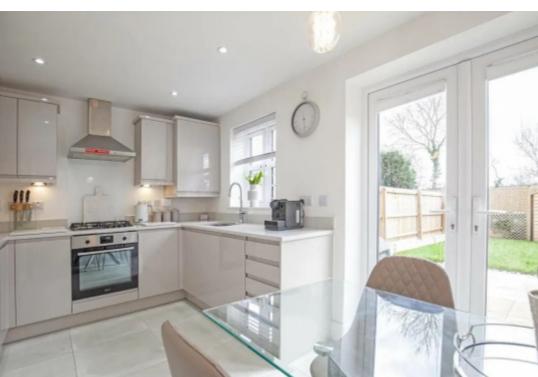

## **Main Particulars**

The Alderwood offers modern and contemporary living from a two bedroom home. The entrance hall has the benefit of a cloakroom / wc. The hall leads into a light and spacious living room with attractive staircase to the first floor. The dining kitchen has access to the rear garden through the feature French doors.