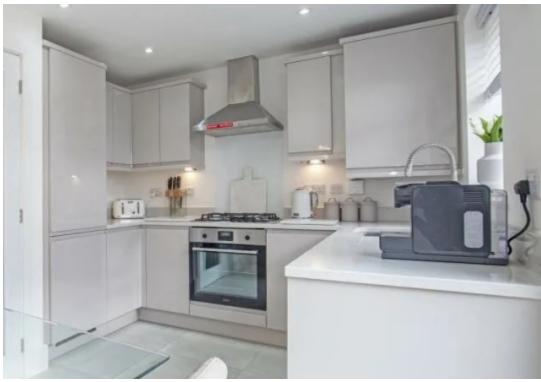

## **Main Particulars**

The Alderwood offers modern and contemporary living from a two bedroom home. The entrance hall has the benefit of a cloakroom / wc. The hall leads into a light and spacious living room with attractive staircase to the first floor. The dining kitchen has access to the rear garden through the feature French doors.