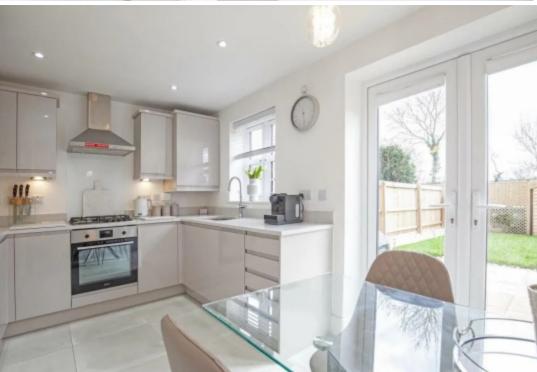

## **Step Inside**

## **Key Features**

- Low E triple glazing to all windows & French doors
- Turf to rear garden / turf and or planting to front
- Two parking spaces

- Floor tiling to kitchen/diner
- Ev Charging Point
- Solid surface worktops to kitchen