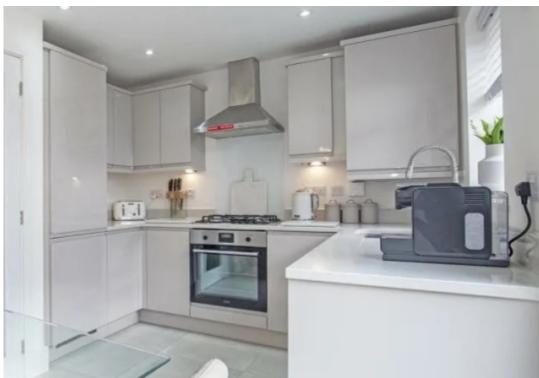

## **Step Inside**

## **Key Features**

- Low E triple glazing to all windows & French doors
- Turf to rear garden / turf and or planting to front
- Two parking spaces

- Floor tiling to kitchen/diner
- Ev Charging Point
- Solid surface worktops to kitchen