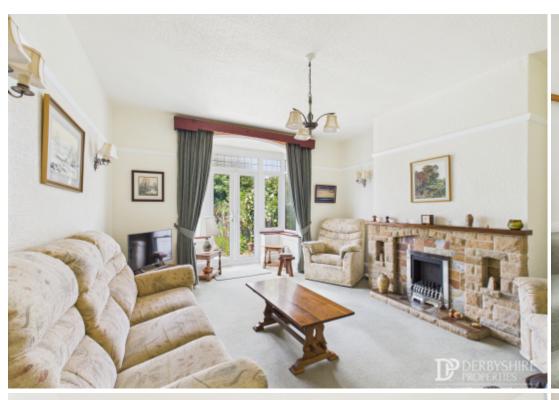

## Living Room

Located to the rear renovation with feature double glazed French doors with adjoining windows providing direct access onto the rear garden. Radiator, decorative wall lighting, picture rail, and TV point. The focal point of the room is a wall mounted gas living flame effect fire with stone surround, tiled backdrop and raised hearth.