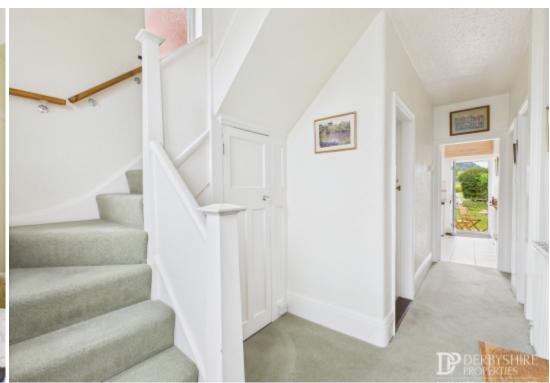

## Entrance Hallway

With a double glazed door and window to the front elevation, carpeted staircase to 1st floor landing with under stairs storage cupboard, wall mounted radiator and internal doors access all downstairs rooms.

## First Floor Landing

Accessed via the main entrance hallway with doors providing access to all bedrooms a separate WC and bathroom.