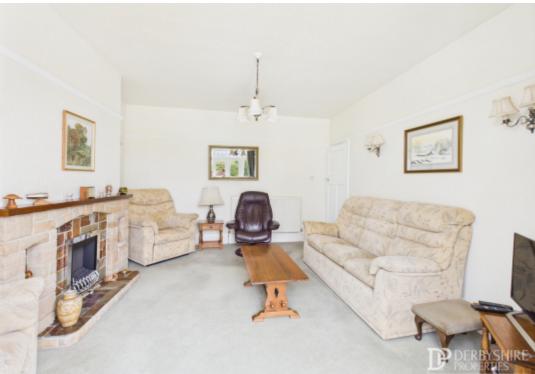

## Living Room

Located to the rear renovation with feature double glazed French doors with adjoining windows providing direct access onto the rear garden. Radiator, decorative wall lighting, picture rail, and TV point. The focal point of the room is a wall mounted gas living flame effect fire with stone surround, tiled backdrop and raised hearth.