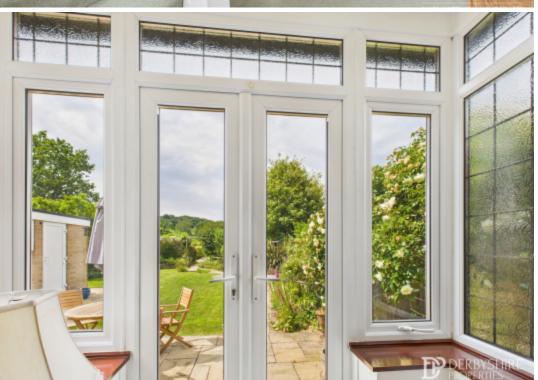

## Living Room

Located to the rear renovation with feature double glazed French doors with adjoining windows providing direct access onto the rear garden. Radiator, decorative wall lighting, picture rail, and TV point. The focal point of the room is a wall mounted gas living flame effect fire with stone surround, tiled backdrop and raised hearth.

The superb rear garden has been landscaped over a number of years and provides a beautiful outside space for all the family. It starts with a paved L-shaped patio area which is ideal for outside entertaining. A large lawn with stocked flowerbeds and borders with privacy trellising to neighbouring properties. The path then leads to the even larger second lawn that divides two well cared for areas of lawn, further patio area housing greenhouse all enclosed by timber fencing and hedgerow boundaries. To the rear of the garden are beautiful uninterrupted countryside views over farmland.