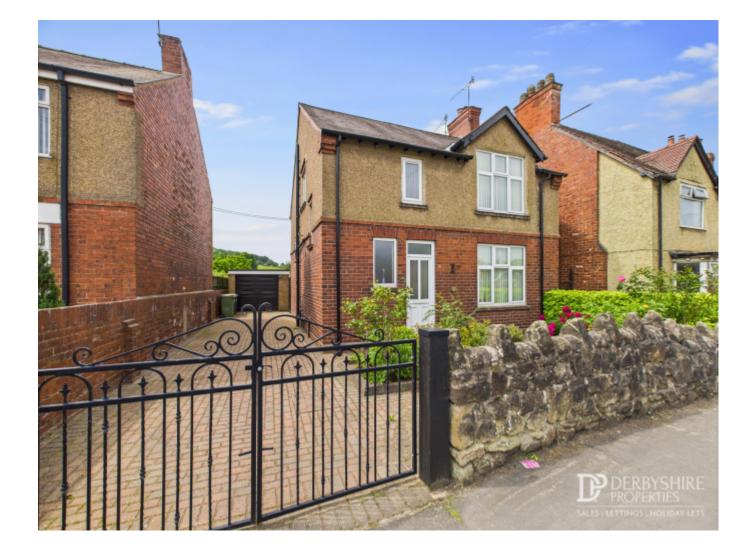

£350,000

Kilbourne Road, Belper DE56 1SA

Detached House | 3 Bedrooms | 2 Bathrooms

## **Property Description**

Offered with no upward chain is this spacious period style detached family home offering a superb garden with far reaching views.

## **Main Particulars**

Derbyshire Properties are delighted to offer for sale this spacious three bedroom detached family home located within an easy reach of Belper town Centre. The property briefly comprises of:- entrance hall, guest cloakroom/WC, living room, dining room, kitchen, utility room. To the first floor a landing provides access to 3 bedrooms, separate WC and bathroom. The properties positioned on a sizable plot with ample parking to the side elevation, detached brick garage and a superb landscaped rear garden with far reaching views to the rear elevation.

#### Outside

The front garden is enclosed by brick and stone wall boundaries with gated access to the side elevation onto a large block paved driveway that provides parking for 3/4 vehicles. This provides access to a detached brick built garage with up and over door light and power.