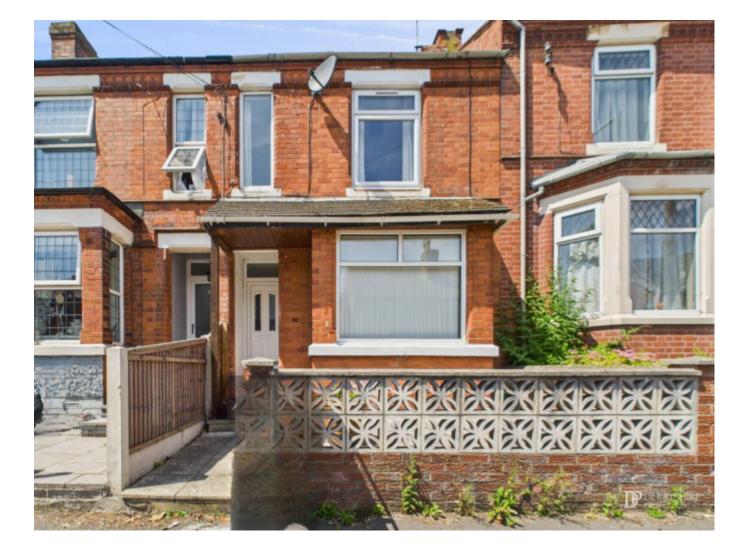

## **Property Description**

Traditional style mid terraced house, within close proximity to local amenities. Two Bedrooms gas central heating. Available Immediately

## **Main Particulars**

Derbyshire Properties are delighted to bring to the rental market this Traditional style mid terrace house which offers spacious accommodation throughout and is conveniently situated for the local amenities. Ilkeston is ideally situated midway between Nottingham and Derby and offers transport links within the Town including a Tram stop and a regular bus service. There is an extensive range of facilities which include a Tesco Superstore, Aldi, Leisure Complex with swimming pool. There is also a community Hospital and a range of local Pubs, Restaurants and Takeaway outlets plus a choice of Schools

The accommodation has the benefit of gas central heating and double glazing and has undergone a program of refurbishment. The property briefly comprises; Lounge, Separate Dining Room with feature beamed ceiling and Kitchen, fitted with a range of wall and base units incorporating a single electric oven and hob and has an authentic beamed ceiling to add to the character of the property. On the first floor you will find two good sized Bedrooms and family Bathroom which is fitted with a modern white three piece suite. Externally; to the front of the property there is a walled forecourt area and a delightful enclosed garden to the rear being mainly laid to lawn with mature borders and offers a good degree of privacy.