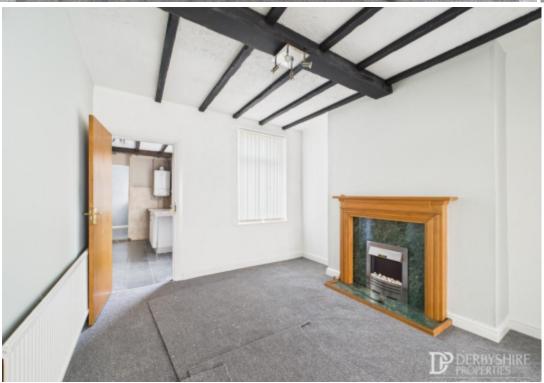

The accommodation has the benefit of gas central heating and double glazing and has undergone a program of refurbishment. The property briefly comprises; Lounge, Separate Dining Room with feature beamed ceiling and Kitchen, fitted with a range of wall and base units incorporating a single electric oven and hob and has an authentic beamed ceiling to add to the character of the property. On the first floor you will find two good sized Bedrooms and family Bathroom which is fitted with a modern white three piece suite. Externally; to the front of the property there is a walled forecourt area and a delightful enclosed garden to the rear being mainly laid to lawn with mature borders and offers a good degree of privacy.