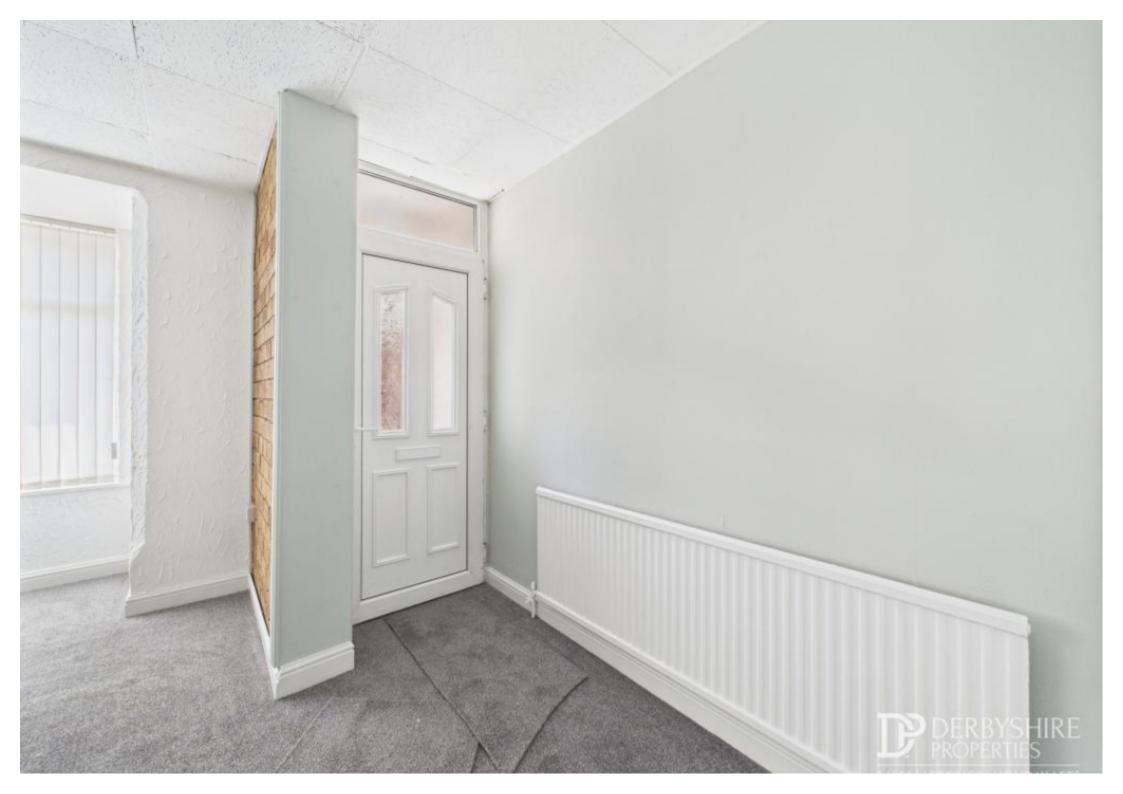

## **Step Inside**

The accommodation has the benefit of gas central heating and double glazing and has undergone a program of refurbishment. The property briefly comprises; Lounge, Separate Dining Room with feature beamed ceiling and Kitchen, fitted with a range of wall and base units incorporating a single electric oven and hob and has an authentic beamed ceiling to add to the character of the property. On the first floor you will find two good sized Bedrooms and family Bathroom which is fitted with a modern white three piece suite. Externally; to the front of the property there is a walled forecourt area and a delightful enclosed garden to the rear being mainly laid to lawn with mature borders and offers a good degree of privacy.