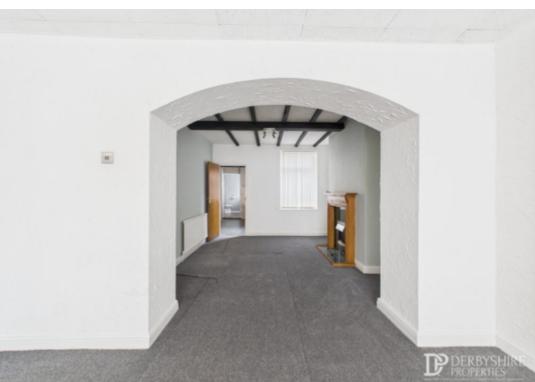

## **Step Inside**

The accommodation has the benefit of gas central heating and double glazing and has undergone a program of refurbishment. The property briefly comprises; Lounge, Separate Dining Room with feature beamed ceiling and Kitchen, fitted with a range of wall and base units incorporating a single electric oven and hob and has an authentic beamed ceiling to add to the character of the property. On the first floor you will find two good sized Bedrooms and family Bathroom which is fitted with a modern white three piece suite. Externally; to the front of the property there is a walled forecourt area and a delightful enclosed garden to the rear being mainly laid to lawn with mature borders and offers a good degree of privacy.