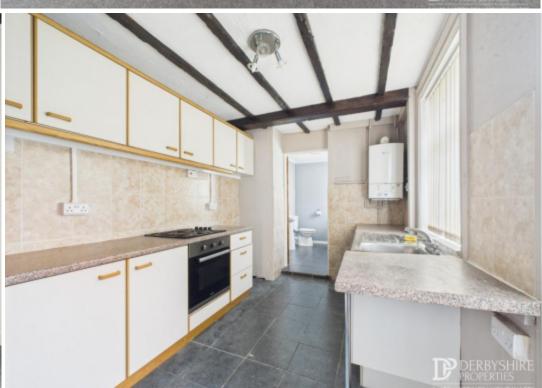

The accommodation has the benefit of gas central heating and double glazing and has undergone a program of refurbishment. The property briefly comprises; Lounge, Separate Dining Room with feature beamed ceiling and Kitchen, fitted with a range of wall and base units incorporating a single electric oven and hob and has an authentic beamed ceiling to add to the character of the property. On the first floor you will find two good sized Bedrooms and family Bathroom which is fitted with a modern white three piece suite. Externally; to the front of the property there is a walled forecourt area and a delightful enclosed garden to the rear being mainly laid to lawn with mature borders and offers a good degree of privacy.