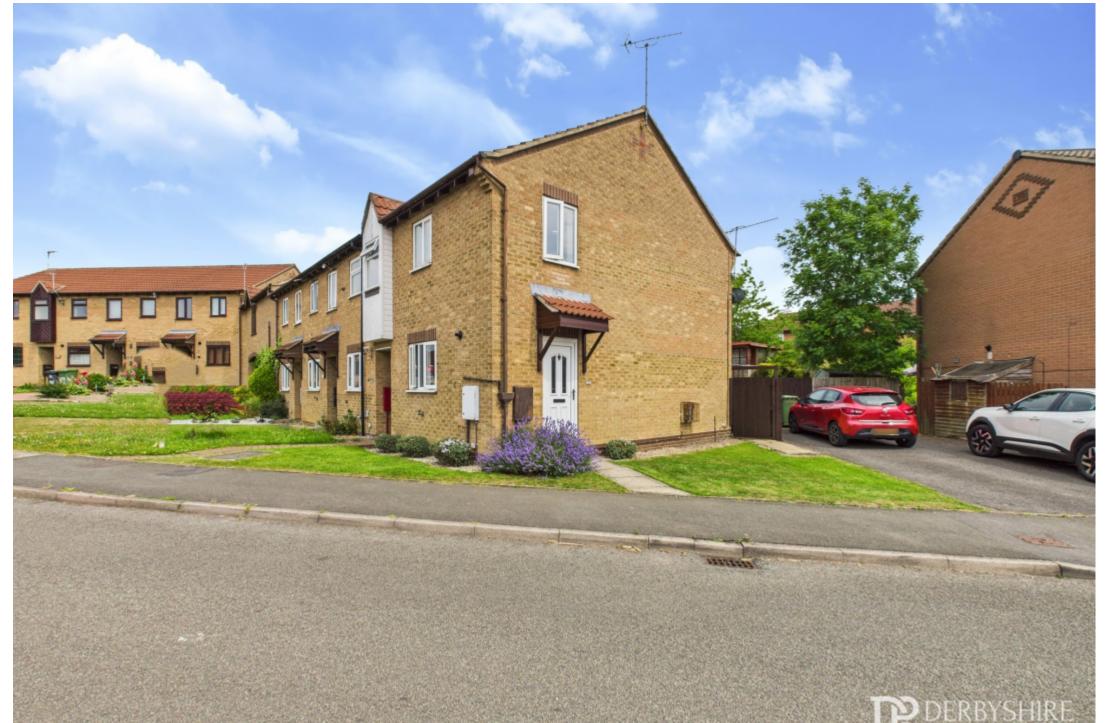

#### **Main Particulars**

Derbyshire Properties are pleased to present this two bedroom modern semi detached property located on the popular John O' Gaunts estate in Belper. The property briefly comprises of:- entrance hall, kitchen and lounge/dining room all to the ground floor. To the first floor and landing provide access to 2 bedrooms and a bathroom. Externally the property has a small fore garden and two off street parking spaces. We believe the property will ideally suit those looking to take their first steps onto the property ladder or maybe those who are looking to downsize.

#### Outside

The property offers 2 small lawned area to the front and side elevations with inset stocked flowerbeds. A paved pathway leads to the main entrance and gated access leads to the rear garden. The side elevation is a driveway that provides parking for two vehicles. The rear garden is mainly laid to lawn with paved patio enclosed on all sides by timber fenced boundaries.