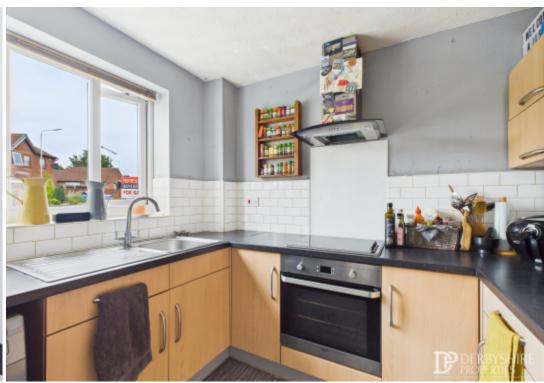

#### Kitchen

Comprising of range of wall and base mounted units with modern flat edged worksurfaces incorporating a stainless steel sink drainer unit with mixer taps and tiled splashback's. Undercounter space and plumbing for washing machine, wall mounted radiator, vinyl floor covering, double glazed window to side elevation. Numerous Incorporated appliances include an electric oven, electric hob with stainless steel extractor canopy over fridge and freezer.