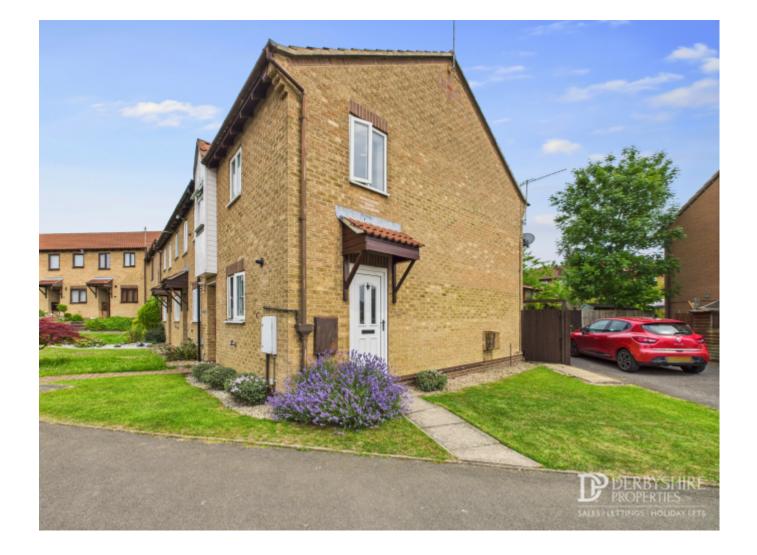

### **Property Description**

An opportunity to acquire this two bedroom semi detached property ideally suiting those looking to take their first steps onto the property ladder all people downsizing.

#### **Main Particulars**

Derbyshire Properties are pleased to present this two bedroom modern semi detached property located on the popular John O' Gaunts estate in Belper. The property briefly comprises of:- entrance hall, kitchen and lounge/dining room all to the ground floor. To the first floor and landing provide access to 2 bedrooms and a bathroom. Externally the property has a small fore garden and two off street parking spaces. We believe the property will ideally suit those looking to take their first steps onto the property ladder or maybe those who are looking to downsize.

#### Outside

The property offers 2 small lawned area to the front and side elevations with inset stocked flowerbeds. A paved pathway leads to the main entrance and gated access leads to the rear garden. The side elevation is a driveway that provides parking for two vehicles. The rear garden is mainly laid to lawn with paved patio enclosed on all sides by timber fenced boundaries.