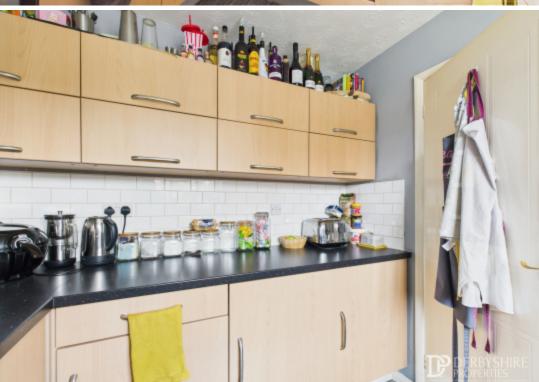

#### Kitchen

Comprising of range of wall and base mounted units with modern flat edged worksurfaces incorporating a stainless steel sink drainer unit with mixer taps and tiled splashback's. Undercounter space and plumbing for washing machine, wall mounted radiator, vinyl floor covering, double glazed window to side elevation. Numerous Incorporated appliances include an electric oven, electric hob with stainless steel extractor canopy over fridge and freezer.