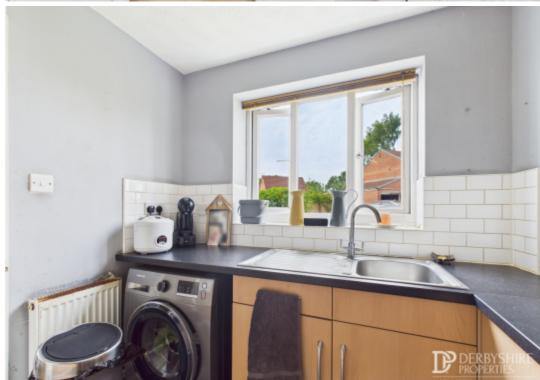

#### Kitchen

Comprising of range of wall and base mounted units with modern flat edged worksurfaces incorporating a stainless steel sink drainer unit with mixer taps and tiled splashback's. Undercounter space and plumbing for washing machine, wall mounted radiator, vinyl floor covering, double glazed window to side elevation. Numerous Incorporated appliances include an electric oven, electric hob with stainless steel extractor canopy over fridge and freezer.