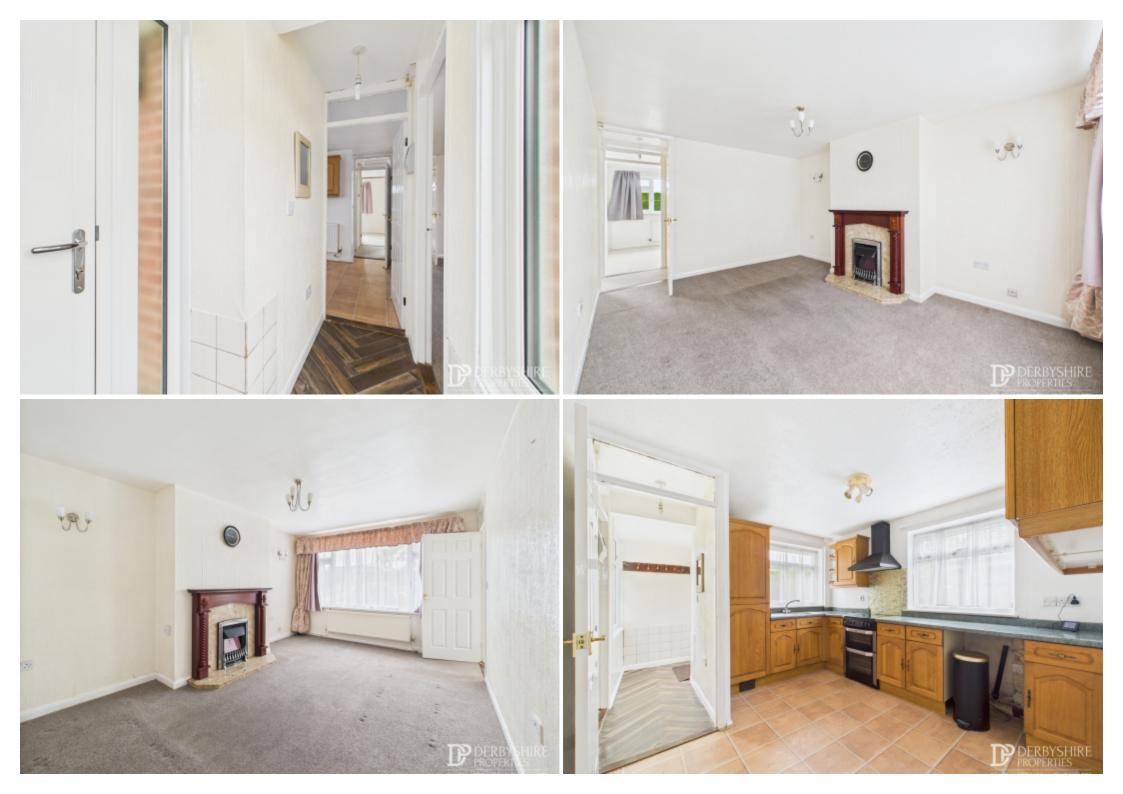

Entrance Porch

Accessed via composite door to front elevation with wood effect flooring, wall mounted radiator and double glazed obscured window to side elevation providing natural light.

#### Lounge

15' 3" x 10' 8" (4.65m x 3.25m) With double glazed window to front elevation, wall mounted radiator and carpeted flooring. The centre piece of the room is feature fireplace set on raised hearth in decorative wooden surround.

#### Kitchen

11' 4" x 10' 0" (3.45m x 3.05m) Featuring range of base cupboards and eye level units with complimentary worktops and stainless steel inset sink. The fridge freezer is integrated whilst there is space for freestanding cooker which benefits from overhead extractor hood. Tiled flooring runs throughout whilst wall mounted radiator and double glazed windows to front and side elevation complete the space.

#### Bathroom

6' 10" x 6' 8" (2.08m x 2.03m) A tiled three piece suite comprising; Bath with shower screen and attachment, pedestal handwash basin and low level WC. Tiled flooring runs throughout whilst wall mounted radiator, fitted airing cupboard and double glazed obscured window to side elevation completes the space.