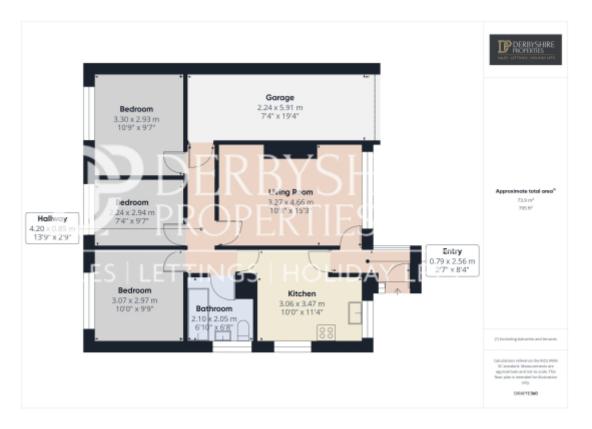

Internally, the property briefly comprises; Entrance Hall, Lounge, Breakfast Kitchen, Rear Hallway, Bathroom and three Bedrooms alongside integral Garage. Externally, the property benefits from sizeable plot with mature and well maintained front and rear gardens as well as off street parking for multiple vehicles.

#### Bedroom One

10' 0" x 9' 9" (3.05m x 2.97m) With double glazed window to rear elevation, wall mounted radiator and carpeted flooring.

#### Bedroom Two

10' 9" x 9' 7" (3.28m x 2.92m) With double glazed window to rear elevation, wall mounted radiator and carpeted flooring.

#### Bedroom Three

9' 7" x 7' 4" (2.92m x 2.24m) With double glazed window to rear elevation, wall mounted radiator and carpeted flooring.