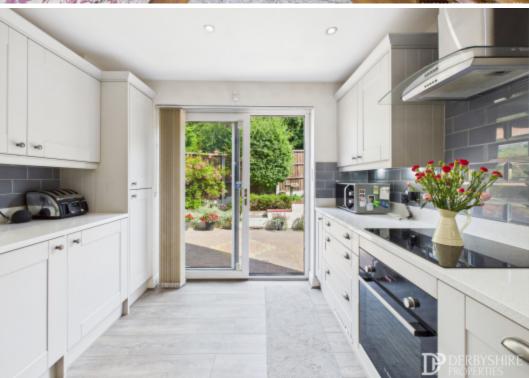

#### Kitchen

Comprising of a range of wall and base mounted matching units is this beautifully crafted kitchen with quartz worksurface incorporating a one and a half bowl sink with mixer taps and attractive tiled splashback. Numerous incorporated appliances include electric oven, induction hob, stainless steel extract canopy, dishwasher, fridge, freezer and washing machine.

Laminate floor covering, attractive tiled walls, spotlighting to ceiling and double glazed sliding patio doors provide access out onto the rear garden.

First Floor