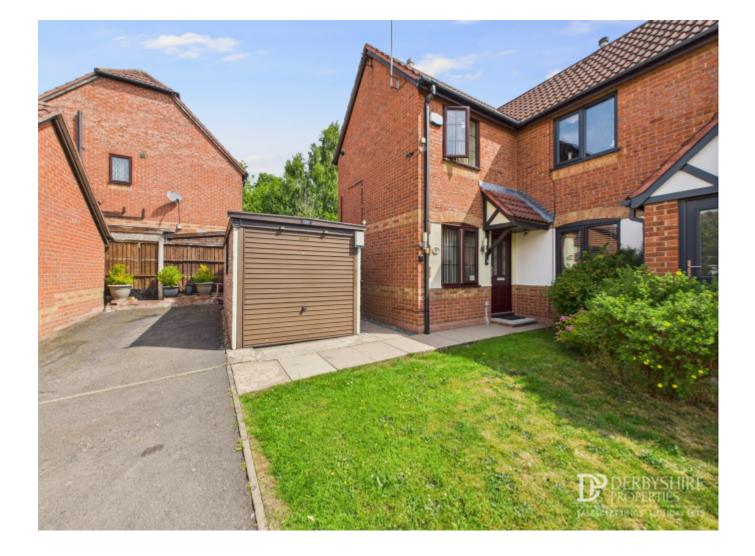

#### Outside

The front elevation is a paved pathway providing access to the main entry point. A detached sectional garage with up and over door light and power suitable for storage and motorbikes and a two car driveway. The delightful rear garden has been landscaped to the side and rear elevations offering a low maintenance private entertaining area with beautifully stepped flowerbeds and borders with mature hedge row and planting to neighbouring properties.