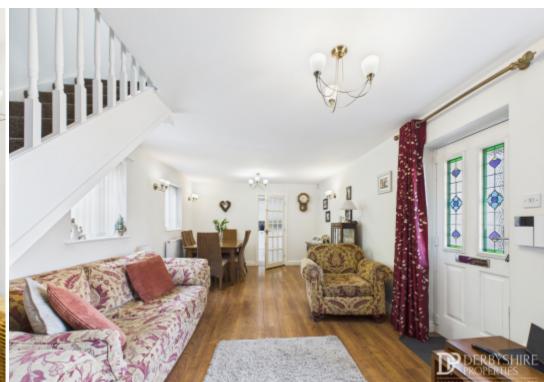

#### Lounge/Diner

With double glazed windows to the front and side elevations, wall mounted decorative lighting, radiators and TV point. Internal door provide access to:-