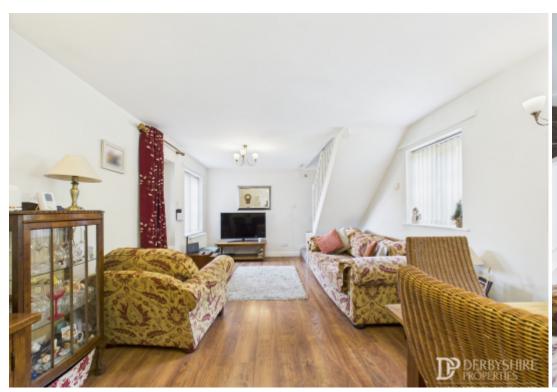

#### Lounge/Diner

With double glazed windows to the front and side elevations, wall mounted decorative lighting, radiators and TV point. Internal door provide access to:-