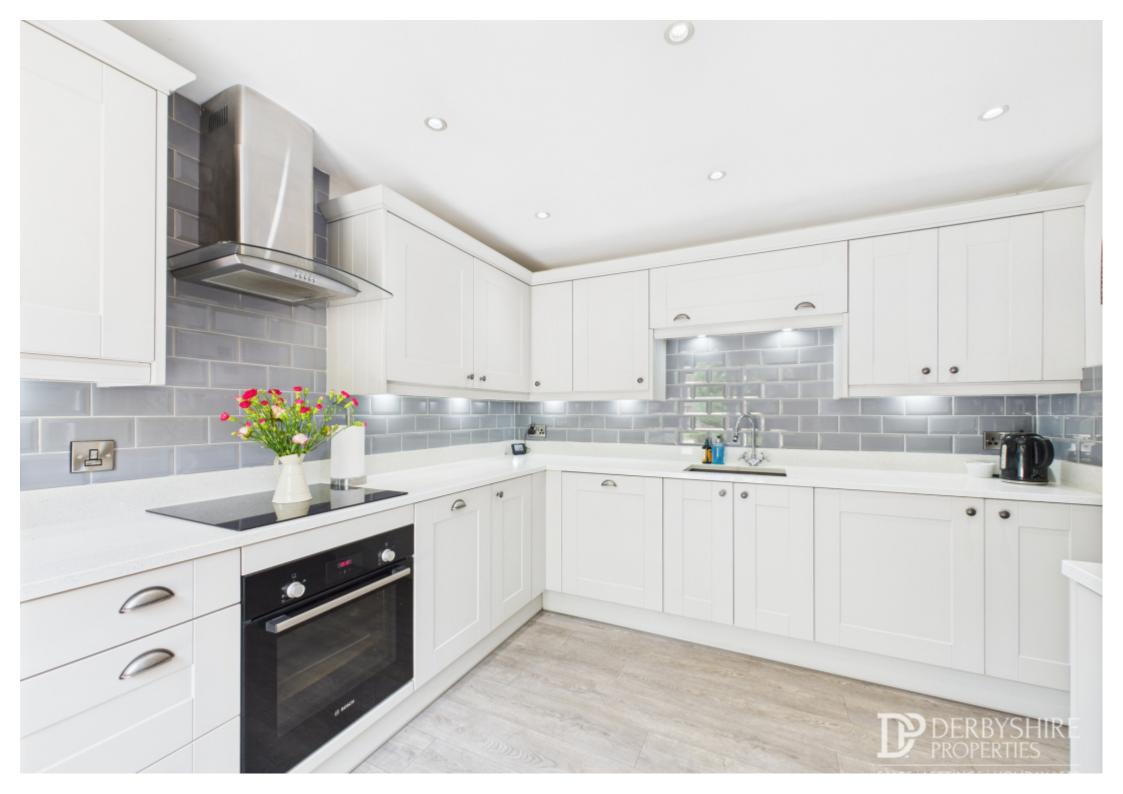

#### Kitchen

Comprising of a range of wall and base mounted matching units is this beautifully crafted kitchen with quartz worksurface incorporating a one and a half bowl sink with mixer taps and attractive tiled splashback. Numerous incorporated appliances include electric oven, induction hob, stainless steel extract canopy, dishwasher, fridge, freezer and washing machine.

Laminate floor covering, attractive tiled walls, spotlighting to ceiling and double glazed sliding patio doors provide access out onto the rear garden.

First Floor