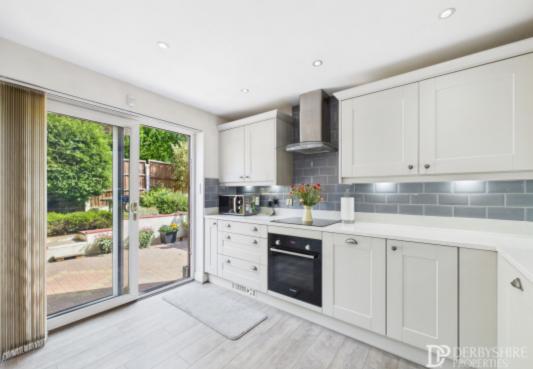

#### Kitchen

Comprising of a range of wall and base mounted matching units is this beautifully crafted kitchen with quartz worksurface incorporating a one and a half bowl sink with mixer taps and attractive tiled splashback. Numerous incorporated appliances include electric oven, induction hob, stainless steel extract canopy, dishwasher, fridge, freezer and washing machine.

Laminate floor covering, attractive tiled walls, spotlighting to ceiling and double glazed sliding patio doors provide access out onto the rear garden.

First Floor