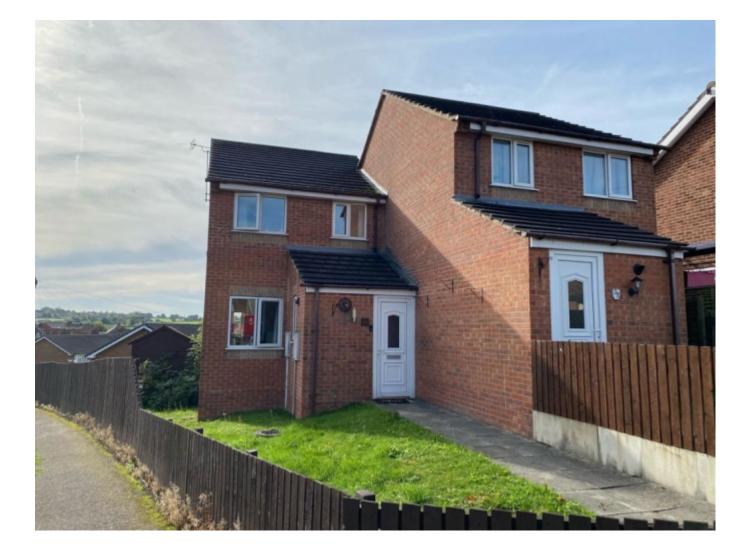

£795 Monthly

Hawthorne Road Pinxton, Nottingham, NG16

Semi-Detached House | 2 Bedrooms | 1 Bathroom

## **Main Particulars**

New to the market is this two bedroom semi detached property, located within easy reach of Junction 28 of the M1. The property includes; fitted kitchen, bathroom, decoration and floor coverings. The property is double glazed and comes with central heating. The property offers reception lounge, kitchen, two bedrooms and bathroom. To the rear there is an enclosed garden with a lawn and parking.