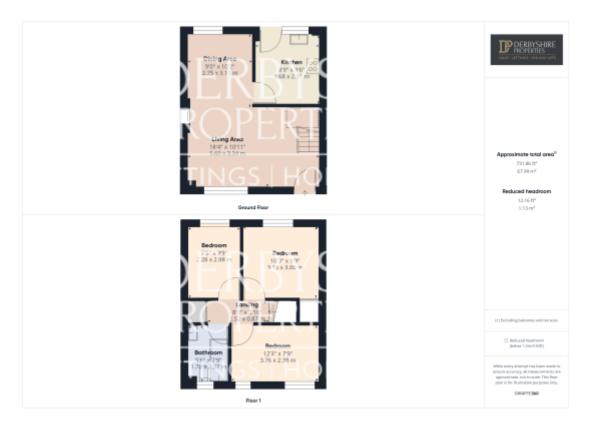

First Floor

#### Landing

Accessed via the lounge with ceiling mounted loft access point and internal doors accessing all three bedrooms and bathroom.

#### Bedroom 1

3.71m x 3.01m (12' 2" x 9' 11") Double glazed window, wall mounted radiator, storage cupboard and TV point.

#### Bedroom 2

3.34m x 3.10m (10' 11" x 10' 2") Double glaze window, and radiator .

#### Bedroom 3

3.27m x 2.36m (10' 9" x 7' 9") Double glaze window, and radiator.

#### Bathroom

Comprising of a three piece suite to include WC, bath with wall mount electric shower attachment over a large vanity unit with inset sink basin. Full tiling walls, extractor

fan, wall mount electrical shaver point, wall mounted radiator and double glaze obscured window.

This floorplan is for illustrative purposes only and the location of doors, windows and other items are approximate.

Agents notes: All measurements are approximate and for general guidance only and whilst every attempt has been made to ensure accuracy, they must not be relied on. The fixtures, fittings and appliances referred to have not been tested and therefore no guarantee can be given that they are in working order. Internal photographs are reproduced for general information and it must not be inferred that any item shown is included with the property. Copyright © 2025 05458547 Registered Office: , 9 Bridge Street Belper Derbyshire DE56 1AY