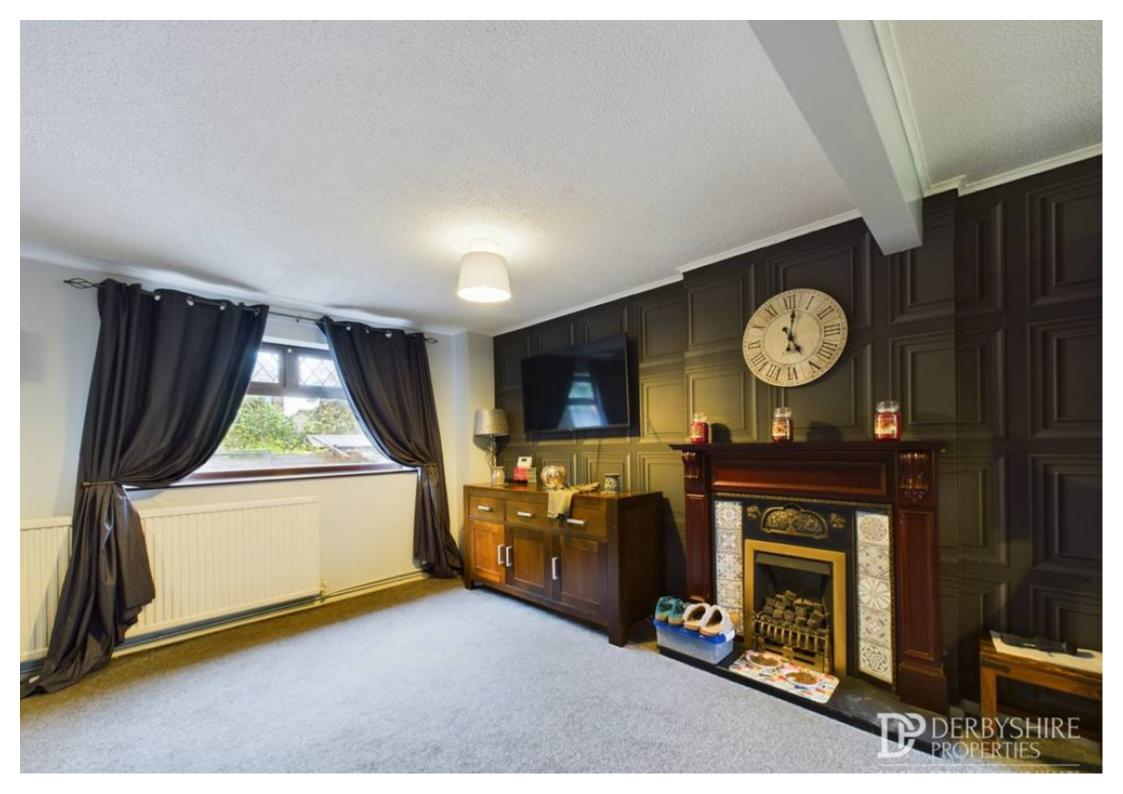

#### Living Room

6.42m x 3.66m (21' 1" x 12' 0") With door leading from the front elevation, double glazed window, wall mounted radiator, open plan staircase to 1st floor landing, TV point and additional double glazed window to the rear elevation. The feature focal point of the room is a gas living flame effect fire with decorative wooden surround, marble hearth and tiled backdrop.