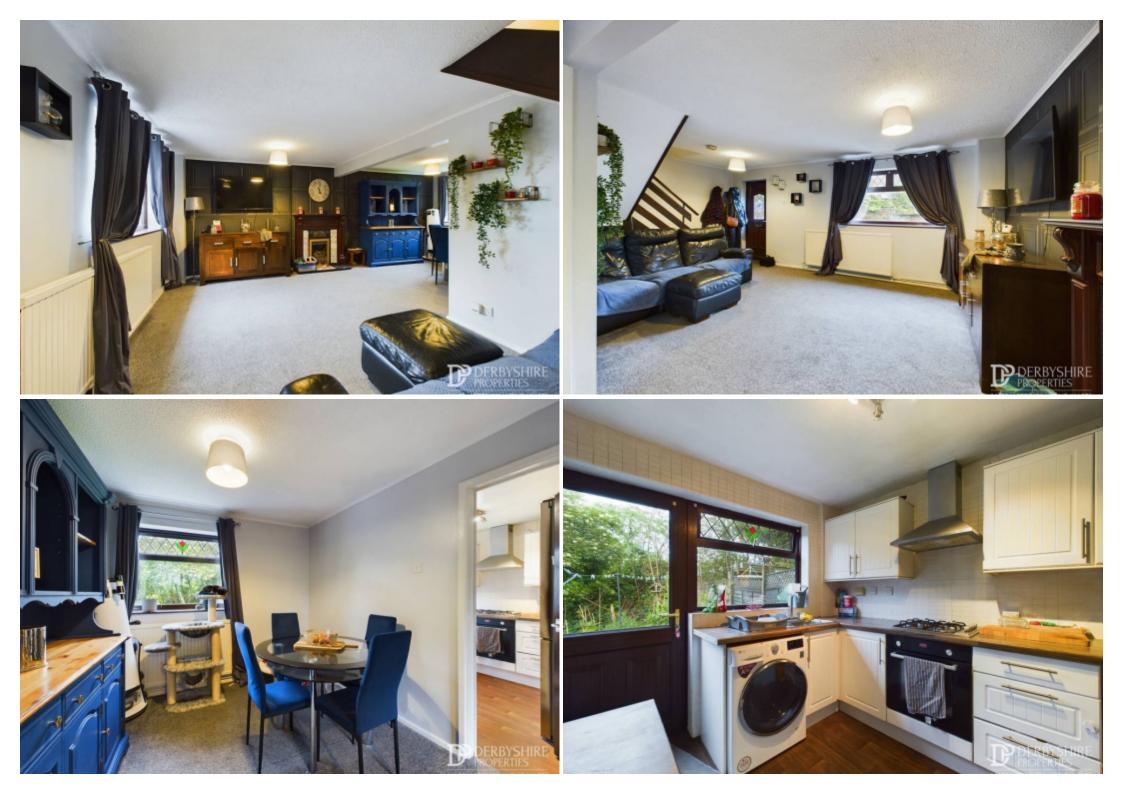

#### Living Room

6.42m x 3.66m (21' 1" x 12' 0") With door leading from the front elevation, double glazed window, wall mounted radiator, open plan staircase to 1st floor landing, TV point and additional double glazed window to the rear elevation. The feature focal point of the room is a gas living flame effect fire with decorative wooden surround, marble hearth and tiled backdrop.

#### Kitchen

2.93m x 2.67m (9' 7" x 8' 9") Comprising of range of wall and base mounted matching units with roll-top work surfaces incorporating a stainless steel sink drainer unit with mixer taps and complimentary splashback areas. Integrated electric oven, gas hob and extract canopy over, space and plumbing for washing machine, vinyl wood effect floor covering, space for fridge/freezer, wall mounted single radiator and double glazed window and door to the rear elevation.