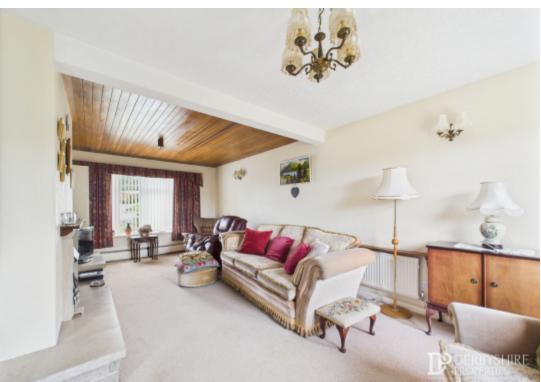

Lounge/Dining Area

Enjoying a double glazed window to front elevation and two double glazed windows to the rear elevation, this open plan Living/Dining Area boasts a mixture of carpeted flooring and original parquet flooring. Wall mounted radiator and gas fireplace on raised stone hearth completes the space.