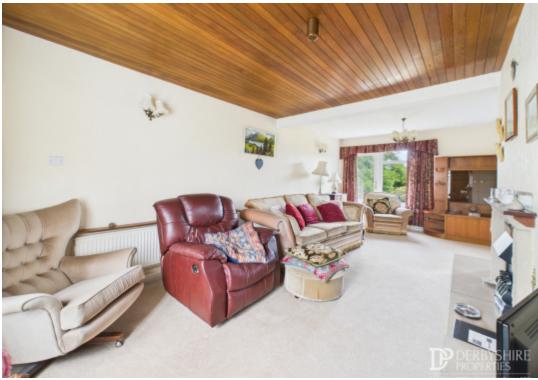

Lounge/Dining Area

Enjoying a double glazed window to front elevation and two double glazed windows to the rear elevation, this open plan Living/Dining Area boasts a mixture of carpeted flooring and original parquet flooring. Wall mounted radiator and gas fireplace on raised stone hearth completes the space.