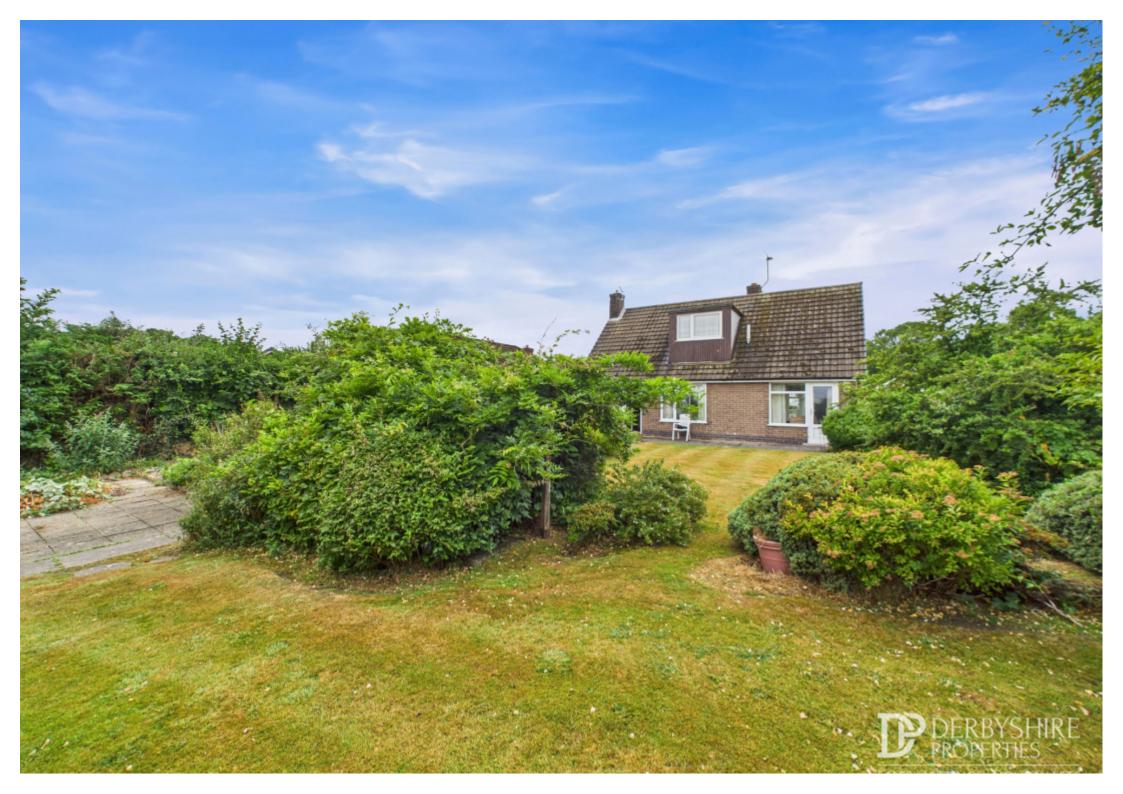

Externally, the property benefits from impressive plot consisting of front lawn with mature shrubbery allowing for a degree of privacy. There is driveway parking for several vehicles to the side elevation which leads to detached Garage. The rear enclosed garden is fabulous space mainly laid to lawn with mature shrubbery throughout and timber fencing borders making it safe and secure for those with pets and young children.

#### Outside

Externally, the property benefits from impressive plot consisting of front lawn with mature shrubbery allowing for a degree of privacy. There is driveway parking for several vehicles to the side elevation which leads to detached Garage. The rear enclosed garden is fabulous space mainly laid to lawn with mature shrubbery throughout and timber fencing borders making it safe and secure for those with pets and young children.