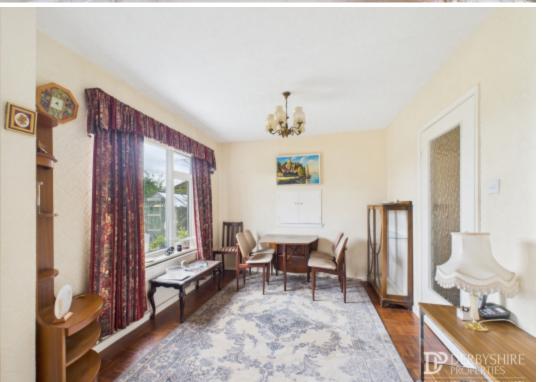

Lounge/Dining Area

Enjoying a double glazed window to front elevation and two double glazed windows to the rear elevation, this open plan Living/Dining Area boasts a mixture of carpeted flooring and original parquet flooring. Wall mounted radiator and gas fireplace on raised stone hearth completes the space.