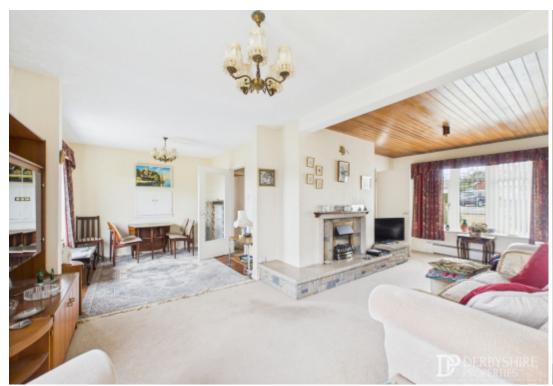

Lounge/Dining Area

Enjoying a double glazed window to front elevation and two double glazed windows to the rear elevation, this open plan Living/Dining Area boasts a mixture of carpeted flooring and original parquet flooring. Wall mounted radiator and gas fireplace on raised stone hearth completes the space.