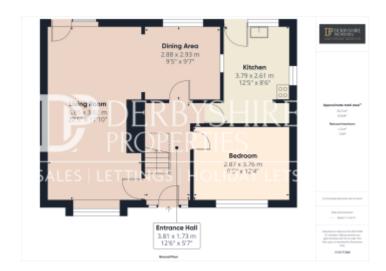

Internally, the property briefly comprises; Entrance Hall, Lounge/Dining Area, Kitchen and Bedroom three to the ground floor with the family Bathroom and two further Bedrooms located on the first floor.

Entrance Porch

UPVC double glazed Entrance Porch with obscured glass door into Entrance Hall

Entrance Hall

With carpeted flooring, stairs rising to the first floor, wall mounted radiator and doorways to;

Lounge/Dining Area

Enjoying a double glazed window to front elevation and two double glazed windows to the rear elevation, this open plan Living/Dining Area boasts a mixture of carpeted flooring and original parquet flooring. Wall mounted radiator and gas fireplace on raised stone hearth completes the space.

Kitchen

Featuring base cupboards and eye level units with worktops over and fitted gas oven, gas hob and inset stainless steel sink. Double glazed windows feature to side and rear elevation whilst tiled effect flooring and wall mounted radiator completes the space. UPVC double glazed obscured door accesses rear elevation.

Bedroom Three

With double glazed window to front elevation, wall mounted radiator and carpeted flooring.

Landing

Accessing Bedrooms one and two as well as the family Bathroom. Fitted airing cupboard provides storage capacity.

This floorplan is for illustrative purposes only and the location of doors, windows and other items are approximate.

Agents notes: All measurements are approximate and for general guidance only and whilst every attempt has been made to ensure accuracy, they must not be relied on. The fixtures, fittings and appliances referred to have not been tested and therefore no guarantee can be given that they are in working order. Internal photographs are reproduced for general information and it must not be inferred that any item shown is included with the property. Copyright © 2025 05458547 Registered Office: , 9 Bridge Street Belper Derbyshire DE56 1AY