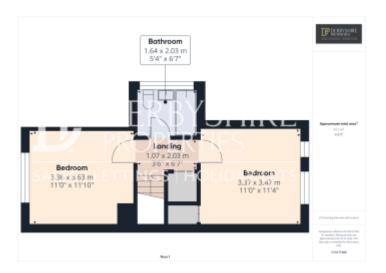

Bedroom Three

With double glazed window to front elevation, wall mounted radiator and carpeted flooring.

Landing

Accessing Bedrooms one and two as well as the family Bathroom. Fitted airing cupboard provides storage capacity.

Bedroom One

With double glazed windows to side elevation, wall mounted radiator and carpeted flooring. There is over stairs cupboard which serves as a fitted wardrobe whilst there is additional storage capacity in the eaves.

#### Bedroom Two

With double glazed windows to side elevation, wall mounted radiator and carpeted flooring. Full length fitted wardrobes feature whilst there is additional storage capacity in the eaves.

#### Bathroom

A tiled three piece suite including; Bath with shower attachment, pedestal handwash basin and low level WC. Double glazed obscured window features to rear elevation whilst wood effect flooring and mini wall mounted radiator completes the space.

This floorplan is for illustrative purposes only and the location of doors, windows and other items are approximate.

Agents notes: All measurements are approximate and for general guidance only and whilst every attempt has been made to ensure accuracy, they must not be relied on. The fixtures, fittings and appliances referred to have not been tested and therefore no guarantee can be given that they are in working order. Internal photographs are reproduced for general information and it must not be inferred that any item shown is included with the property. Copyright © 2025 05458547 Registered Office: , 9 Bridge Street Belper Derbyshire DE56 1AY